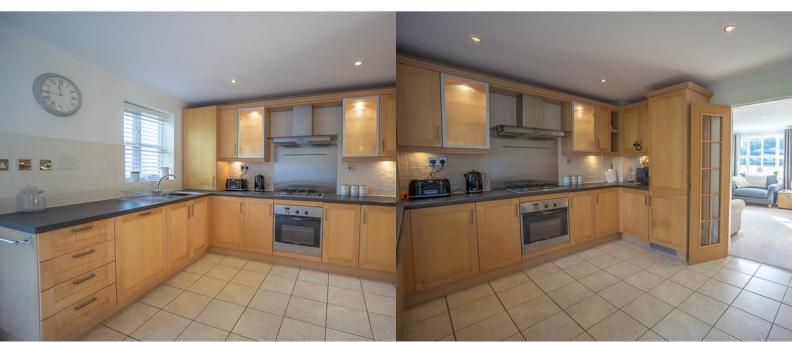

### **PROPERTY DESCRIPTION**

6 Afon Y Felin is a mid-terrace coastal property which has been renovated tastefully to create a comfortable home. The property extends over three floors and features an enclosed patio area at the back and private parking for two cars on the front. Afon Y Felin is a short walk to Abersoch Harbour Beach and Abersoch village centre. Available Fully Furnished by separate negotiation.

Afon Y Felin was built new in 2004 and offers a fantastic location, good outside space and a generous living space. There is a private patio area on the back of the property which neighbours a running stream. There are 4 bedrooms in total, a family bathroom, a ground floor shower room and an ensuite shower room on the second floor. Bedroom 1 offers a private balcony on the front of the property which is perfect for morning coffee.