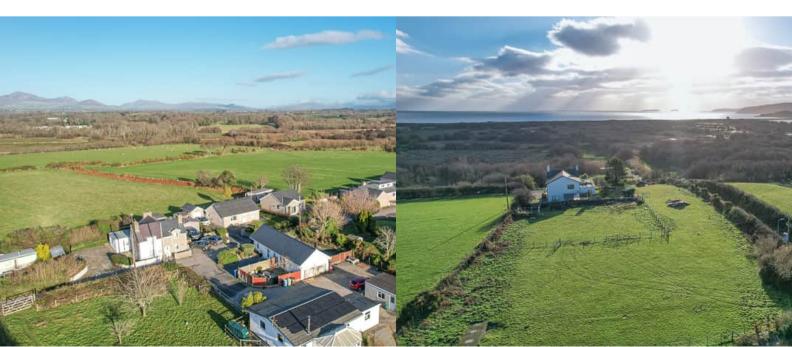

### **PROPERTY DESCRIPTION**

Orchard Cottage is a cosy welsh cottage with a contemporary open plan interior. Tucked away in a quiet location in Penrhos on the Llyn Peninsula, this property offers private parking and gardens to the front and rear. The living accommodation is all on the ground floor, however the property benefits from a mezzanine level in the lounge, ideal for additional storage, or living space with limited head height.

The property briefly comprises of an open plan living area with kitchen, dining area and lounge with access to both the front and rear gardens, a family bathroom, and two double bedrooms. The mezzanine area is accessed by a spiral staircase in the lounge.

Council Tax Band - N/A

Services - Mains water, drainage and electricity. Gas Central Heating, Underfloor Heating

Location Information

Abersoch 5 miles . Pwllheli 1.7 miles . Porthmadog 14.9 miles . Bangor 30.9 miles . Chester 77.7 miles . Shrewsbury 84.5 miles . Manchester 114 miles.