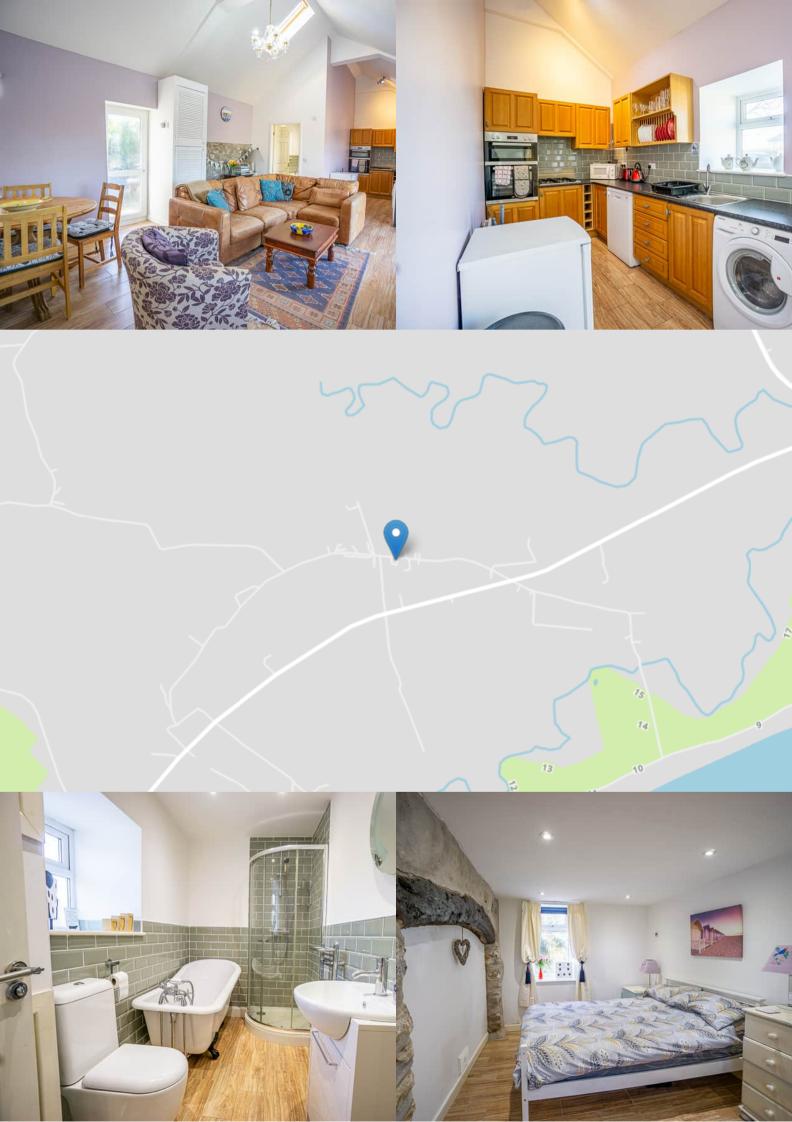

### **PROPERTY DESCRIPTION**

Orchard Cottage is a cosy welsh cottage with a contemporary open plan interior. Tucked away in a quiet location in Penrhos on the Llyn Peninsula, this property offers private parking and gardens to the front and rear. The living accommodation is all on the ground floor, however the property benefits from a mezzanine level in the lounge, ideal for additional storage, or living space with limited head height.

The property briefly comprises of an open plan living area with kitchen, dining area and lounge with access to both the front and rear gardens, a family bathroom, and two double bedrooms. The mezzanine area is accessed by a spiral staircase in the lounge.