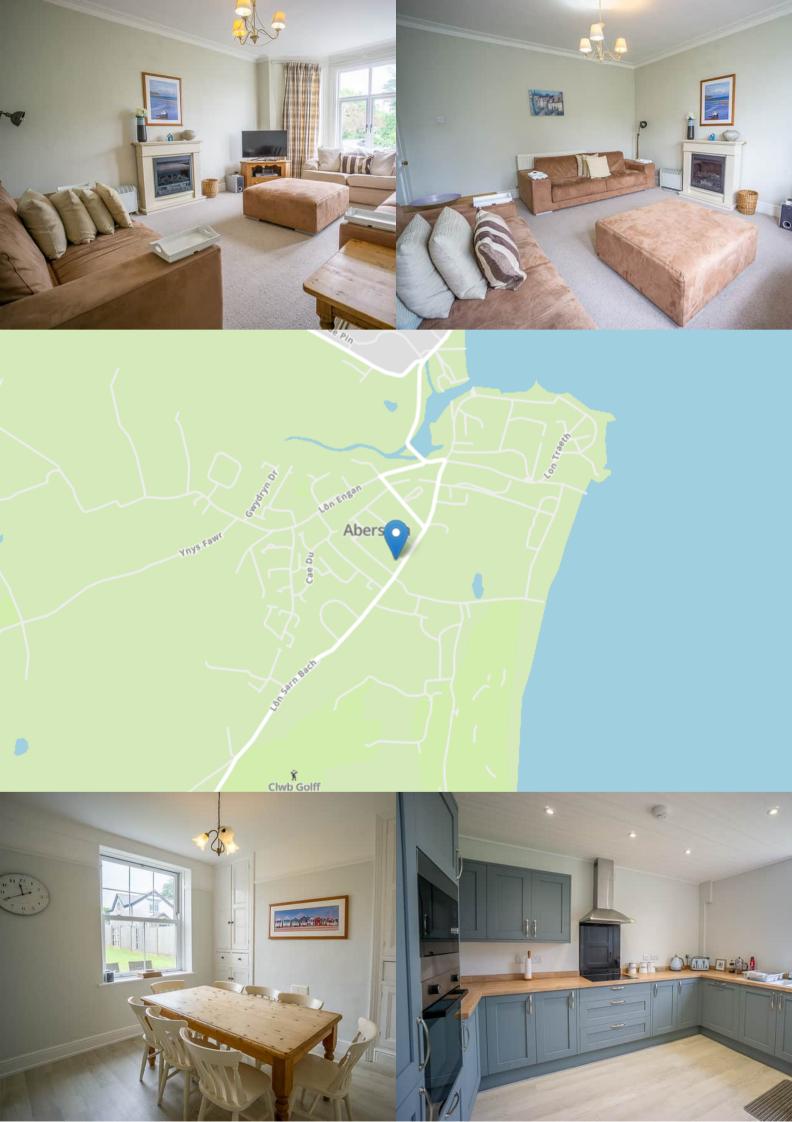

5 bedrooms and 2 bathrooms 2,012 sq ft of living space with a private garden Partial sea views from the first and second floors Convenient 5-minute walk to the beach, shops, and restaurants Ample off street parking This spacious home offers the perfect blend of coastal living and village convenience with local shops and restaurants on your doorstep. The generous 5-bedroom layout provides ample space for growing families or those who love to entertain, while the partial sea views and private garden offer a pleasant space to unwind.

Location Information Pwllheli 7.1 miles . Porthmadog 20.3 miles . Bangor 36.5 miles . Chester 95.3 miles . Shrewsbury 95.7 miles . Manchester 132 miles.

Viewing Viewing is strictly by appointment only with Elvins Estate Agents