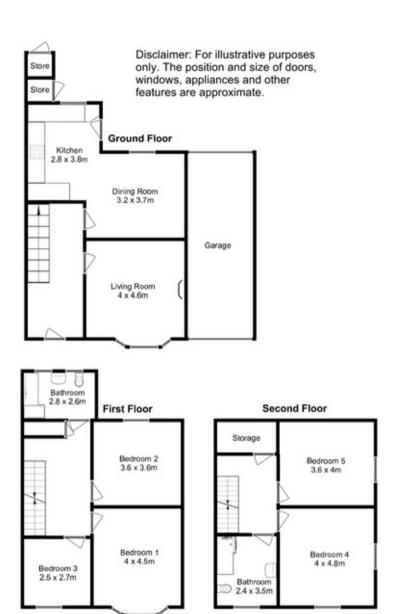

5 bedrooms and 2 bathrooms 2,012 sq ft of living space with a private garden Partial sea views from the first and second floors Convenient 5-minute walk to the beach, shops, and restaurants Ample off street parking This spacious home offers the perfect blend of coastal living and village convenience with local shops and restaurants on your doorstep. The generous 5-bedroom layout provides ample space for growing families or those who love to entertain, while the partial sea views and private garden offer a pleasant space to unwind.