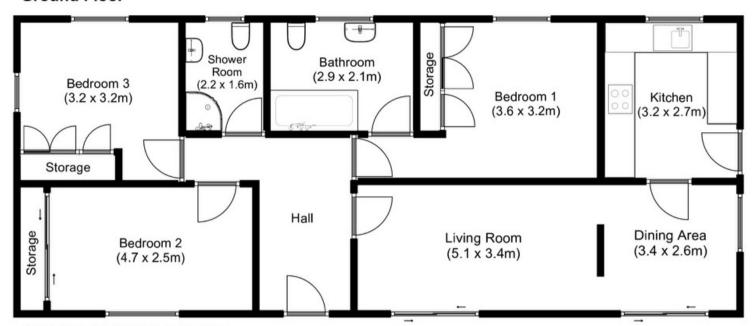

## PROPERTY DESCRIPTION

A charming detached bungalow in Mynytho which benefits from a modern interior, having been full renovated in recent years. This turn key property offers open plan living in the living room and dining area, 3 bedrooms, 2 bathrooms and a detached single garage.

The driveway provides off road parking for multiple vehicles and the property enjoys pleasant countryside views at the back. A generous hallway is finished with hard flooring and leads to the comfortable living/dining room with dual aspect windows and remote controlled blinds. The living and dining area also benefits from sliding patio door to the front patio and garden. The kitchen is on the back of the property which includes integrated appliances, a NEFF oven, a door to the side and a countryside outlook.

There are 3 double bedrooms in total, all with integrated wardrobes. The master bedroom enjoys a countryside outlook and an ensuite bathroom with a bathtub, shower above, wash basin, W/C and floating storage cupboard. A shower room services bedroom 2 and 3 which features a corner shower cubicle, wash basin and W/C. Tenure We believe the property to be Freehold, but potential purchasers should seek clarification from their solicitor prior to an exchange of contracts.

## **Ground Floor**

Disclaimer: For illustrative purposes only. The position and size of doors, windows, appliances and other features are approximate.

Elvins Estate Agents 6 High Street, Abersoch, LL53 7DY 01758 712003 sales@elvinsestateagents.co.uk