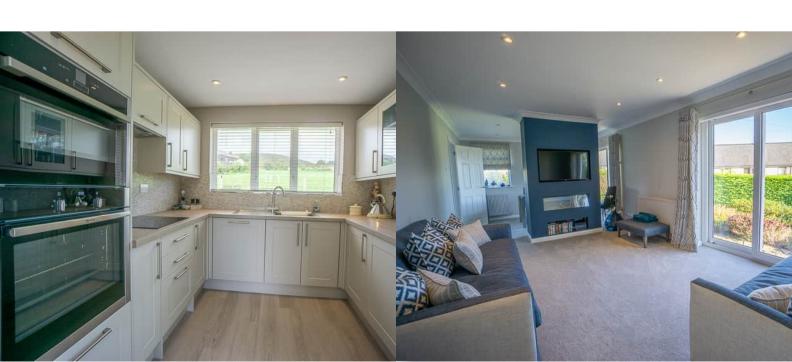

The driveway provides off road parking for multiple vehicles and the property enjoys pleasant countryside views at the back. A generous hallway is finished with hard flooring and leads to the comfortable living/dining room with dual aspect windows and remote controlled blinds. The living and dining area also benefits from sliding patio door to the front patio and garden. The kitchen is on the back of the property which includes integrated appliances, a NEFF oven, a door to the side and a countryside outlook.