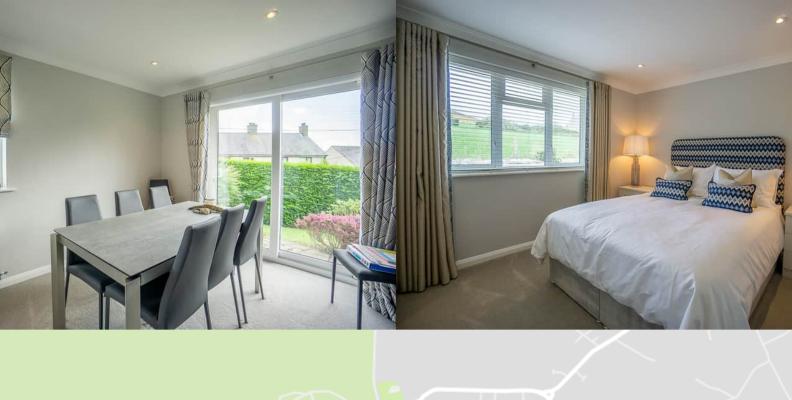

The driveway provides off road parking for multiple vehicles and the property enjoys pleasant countryside views at the back. A generous hallway is finished with hard flooring and leads to the comfortable living/dining room with dual aspect windows and remote controlled blinds. The living and dining area also benefits from sliding patio door to the front patio and garden. The kitchen is on the back of the property which includes integrated appliances, a NEFF oven, a door to the side and a countryside outlook.

There are 3 double bedrooms in total, all with integrated wardrobes. The master bedroom enjoys a countryside outlook and an ensuite bathroom with a bathtub, shower above, wash basin, W/C and floating storage cupboard. A shower room services bedroom 2 and 3 which features a corner shower cubicle, wash basin and W/C. Tenure We believe the property to be Freehold, but potential purchasers should seek clarification from their solicitor prior to an exchange of contracts.