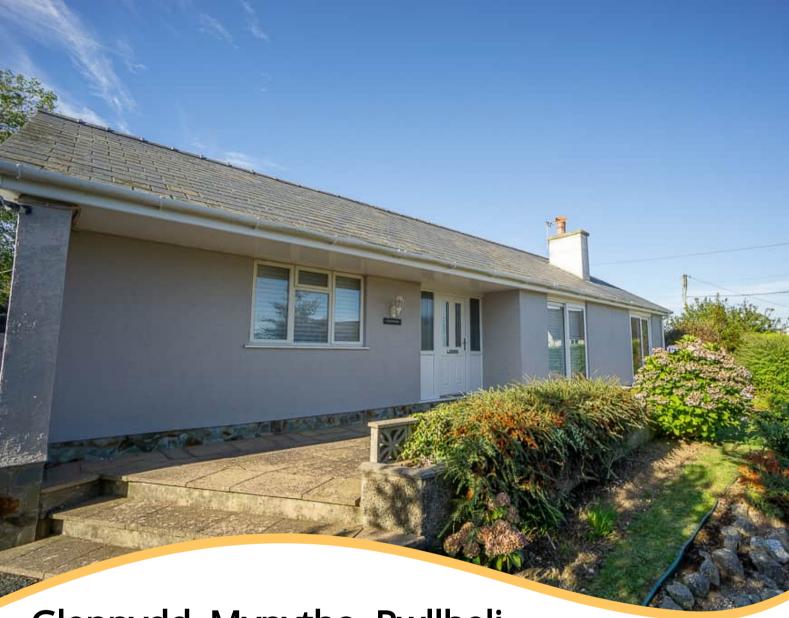

Glennydd, Mynytho, Pwllheli, Gwynedd. LL53 7RY

- ALLOCATED PARKING
- DETACHED GARAGE WITH WATER
- COUNTRYSIDE OUTLOOK

- MODERN INTERIOR
- OPEN PLAN

## PROPERTY DESCRIPTION

A charming detached bungalow in Mynytho which benefits from a modern interior, having been full renovated in recent years. This turn key property offers open plan living in the living room and dining area, 3 bedrooms, 2 bathrooms and a detached single garage.

The driveway provides off road parking for multiple vehicles and the property enjoys pleasant countryside views at the back. A generous hallway is finished with hard flooring and leads to the comfortable living/dining room with dual aspect windows and remote controlled blinds. The living and dining area also benefits from sliding patio door to the front patio and garden. The kitchen is on the back of the property which includes integrated appliances, a NEFF oven, a door to the side and a countryside outlook.