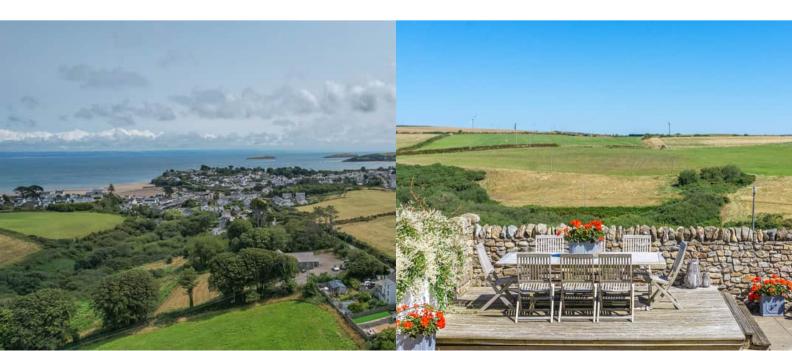

### **PROPERTY DESCRIPTION**

3 Brynmor is an immaculate coastal property which is conveniently location for Abersoch's beaches, restaurants, yacht club and golf club. A wonderful lock up and leave home, featuring a stylish interior and a new open plan kitchen/dining area, shower room and utility which was complete early 2022. Other benefits include a beautiful countryside outlook from the back of the property, a good sized rear garden and parking on the front of the property.

The property is accessible from the front door to the lounge and also accessible at the back to the utility, both at ground level. Entering the lounge, there is an instant sense of space and plenty of natural light due to the dual aspect windows and neutral colours throughout. A window on the back of the lounge provides views over open countryside and down into the back garden. A staircase lead down to the kitchen/dining area and an additional staircase leads to the bedrooms and bathroom.

The kitchen and dining area has been tastefully modernised with a country, shaker style kitchen, complete with granite worktops. Appliances include a Bosch soft close/open oven with plate warmer below, integrated dishwasher and a wine cooler integrated in the island. The original fireplace remains with exposed stone, providing plenty of character. The dining area is well positioned to benefit from a view out towards the rear garden and countryside in the distance.