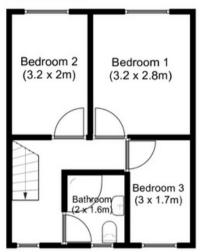

All three bedrooms and a main bathroom are on the second floor. There are two bedrooms on the front of the property and bedroom three is on the back which benefits from countryside views. The main bathroom features a corner bathtub with an electric shower, wash basin, W/C and a heated towel rail.

## FLOORPLAN & EPC

#### First Floor

Second Floor

Disclaimer: For illustrative purposes only. The position and size of doors, windows, appliances and other features are approximate.

| Energy Efficiency Rating                    |   |   |   |  |                         |                     |
|---------------------------------------------|---|---|---|--|-------------------------|---------------------|
|                                             |   |   |   |  | Current                 | Potential           |
| Very energy efficient - lower running costs |   |   |   |  |                         |                     |
| (92+)                                       | Α |   |   |  |                         |                     |
| (81-91)                                     | В |   |   |  |                         |                     |
| (69-80)                                     | С |   |   |  |                         | 74                  |
| (55-68)                                     | D |   |   |  |                         |                     |
| (39-54)                                     |   | Ξ |   |  | 43                      |                     |
| (21-38)                                     |   |   | F |  |                         |                     |
| (1-20)                                      |   |   | G |  |                         |                     |
| Not energy efficient - higher running costs |   |   |   |  |                         |                     |
|                                             |   |   |   |  | J Directive<br>02/91/EC | $\langle 0 \rangle$ |