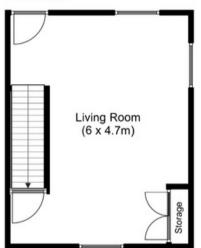

## FLOORPLAN & EPC

#### First Floor

Second Floor

Disclaimer: For illustrative purposes only. The position and size of doors, windows, appliances and other features are approximate.

| Energy Efficiency Rating                    |   |   |   |  |                         |                     |
|---------------------------------------------|---|---|---|--|-------------------------|---------------------|
|                                             |   |   |   |  | Current                 | Potential           |
| Very energy efficient - lower running costs |   |   |   |  |                         |                     |
| (92+)                                       | Α |   |   |  |                         |                     |
| (81-91)                                     | В |   |   |  |                         |                     |
| (69-80)                                     | С |   |   |  |                         | 74                  |
| (55-68)                                     | D |   |   |  |                         |                     |
| (39-54)                                     |   | Ξ |   |  | 43                      |                     |
| (21-38)                                     |   |   | F |  |                         |                     |
| (1-20)                                      |   |   | G |  |                         |                     |
| Not energy efficient - higher running costs |   |   |   |  |                         |                     |
|                                             |   |   |   |  | J Directive<br>02/91/EC | $\langle 0 \rangle$ |