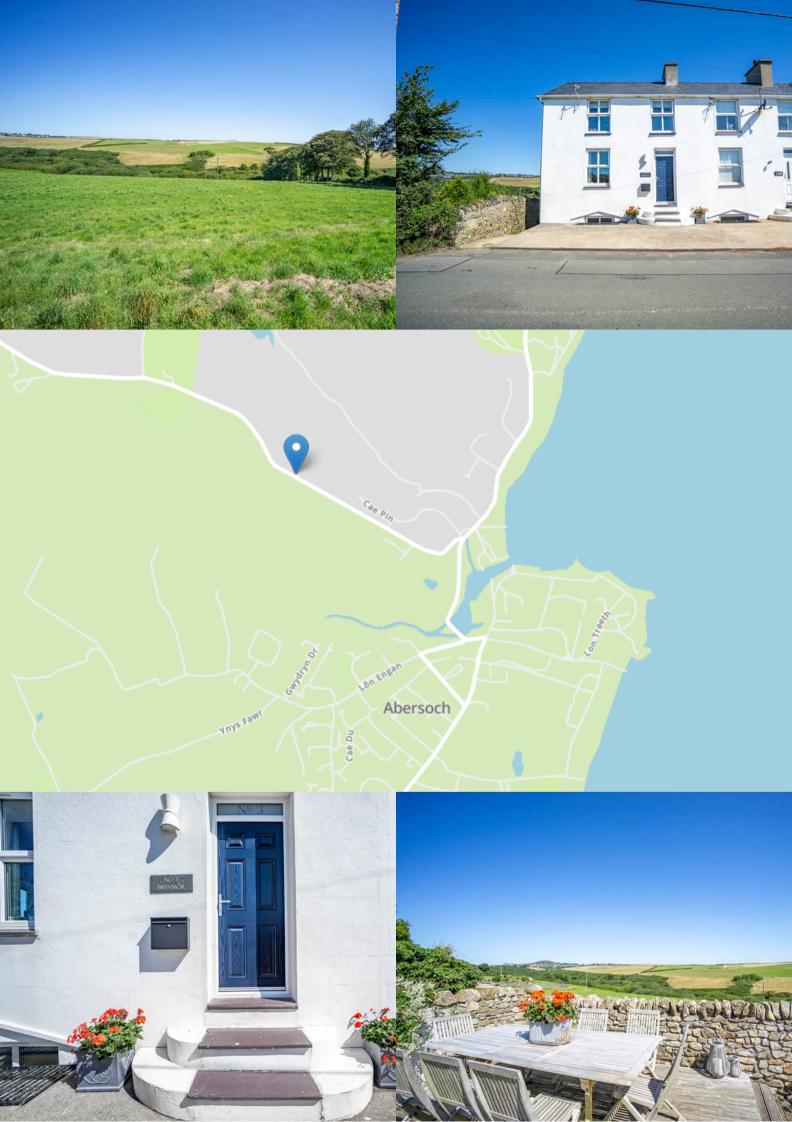

# 3 Brynmor, Abersoch, Pwllheli, Gwynedd. LL53 7UL

- NEW KITCHEN, UTILITY AND SHOWER ROOM
  2022
- EXCELLENT LOCATION
- 2 BATHROOMS

- COUNTRYSIDE OUTLOOK
- 15 MINUTE WALK TO THE BEACH
- OPEN PLAN

### **PROPERTY DESCRIPTION**

3 Brynmor is an immaculate coastal property which is conveniently location for Abersoch's beaches, restaurants, yacht club and golf club. A wonderful lock up and leave home, featuring a stylish interior and a new open plan kitchen/dining area, shower room and utility which was complete early 2022. Other benefits include a beautiful countryside outlook from the back of the property, a good sized rear garden and parking on the front of the property.

\*Figures provided using Welsh Government LTT calculator

Council Tax Band - D

Services Mains water, drainage and electricity. Gas fired central heating (New boiler in 2022 with Hive remote heating).

Location Information Pwllheli 6.7 miles . Porthmadog 19.9 miles . Bangor 35.9 miles . Chester 82.7 miles . Shrewsbury 89.5 miles . Manchester 120 miles.