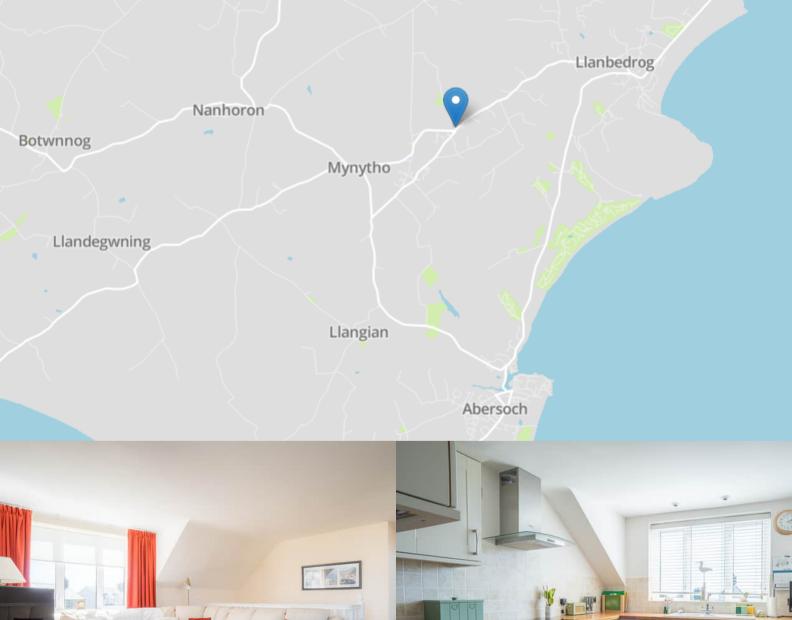

Mynytho lies three miles from Abersoch and is well served by a Post Office and general store next to the property, and includes a school, community hall and has the benefit of a bus service running at regular intervals through Mynytho connecting the surrounding villages and the market town of Pwllheli.

\*Figures provided using Welsh Government LTT calculator

Council Tax Band – F

Services Mains water, drainage and electricity. Oil fired central heating. Gas fire in the lounge.

Location Information Pwllheli 4.2 miles . Porthmadog 17.4 miles . Bangor 33.1 miles . Chester 94.8 miles . Shrewsbury 91.9 miles . Manchester 129 miles. Viewing Viewing is strictly by appointment only with Elvins Estate Agents