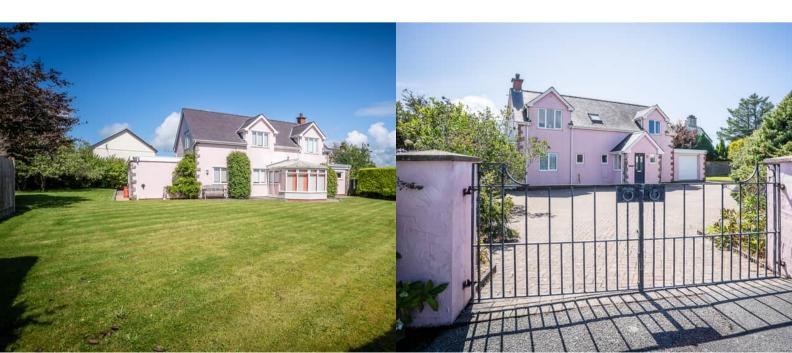

## 3 Ty Pinc, Ger Y Foel, Mynytho, Pwllheli, Gwynedd. LL53 7RD

- BALCONY
- PARTIAL SEA VIEWS
- TWO GARAGES

- LARGE DRIVEWAY
- GENEROUS GARDEN

## **PROPERTY DESCRIPTION**

Located in the heart of Mynytho village, Ty Pinc, 3 Ger Y Foel is a well presented 4 bedroom detached property. The 4 bedrooms are located on the ground floor of the property, with the main bathroom and an ensuite for bedroom 1. The living areas on the first floor are made up of a kitchen, a living room with a gas fire and access to a balcony with partial sea views and the second reception room currently being used as a dining room / office.

Ty Pinc offers a private outdoor space made up of a block paving driveway which can accommodate multiple vehicles, as well as 2 garages for ample secure storage. A well kept, enclosed rear garden features mature boarders and benefits from the sun all day due to the South facing aspect. There is access to the property through the conservatory.