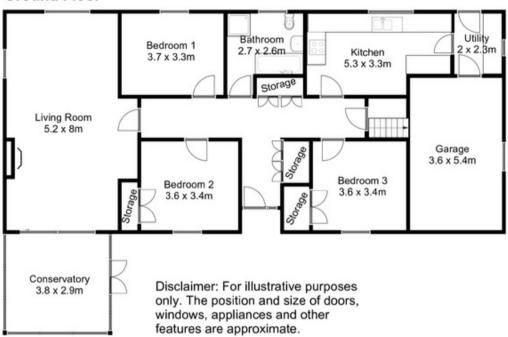

Briefly comprising of 3 bedrooms, 1 bathroom, living and dining room, kitchen and separate utility room, the property also benefits from a conservatory, built in garage and a loft room. The property is currently ripe for renovation and modernisation.

## **Ground Floor**