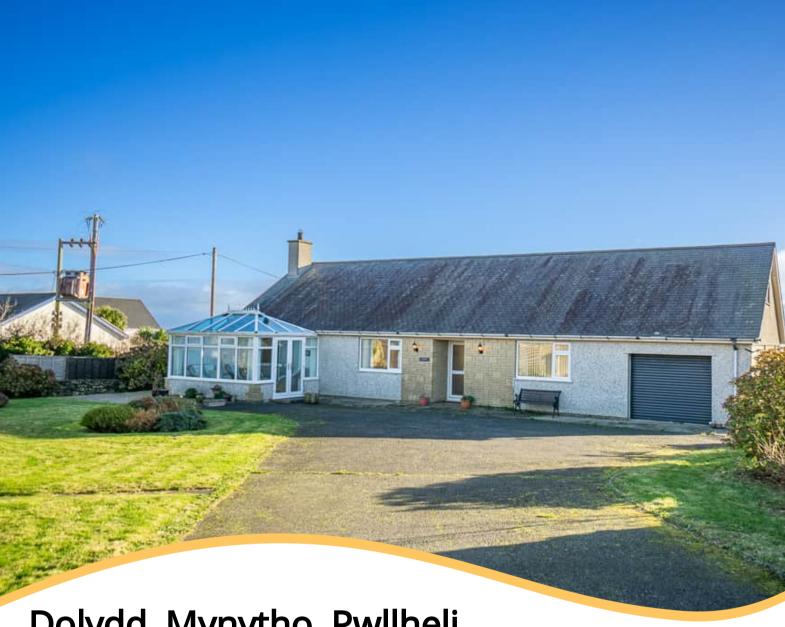

Dolydd, Mynytho, Pwllheli, Gwynedd. LL53 7RF

- LARGE DRIVEWAY
- SOLAR PANELS
- SEA VIEW

- COUNTRYSIDE OUTLOOK
- CENTRAL HEATING
- GARAGE

## PROPERTY DESCRIPTION

Tucked away in the heart of Mynytho in Gwynedd, North Wales, Dolydd offers comfortable family accommodation on a generous plot with far reaching sea and countryside views. The property was constructed in 1991 and measures an impressive 2570 Sq Ft including a loft room which spans the entire length of the property with good head height and holds plenty of potential to be explored.

Briefly comprising of 3 bedrooms, 1 bathroom, living and dining room, kitchen and separate utility room, the property also benefits from a conservatory, built in garage and a loft room. The property is currently ripe for renovation and modernisation.