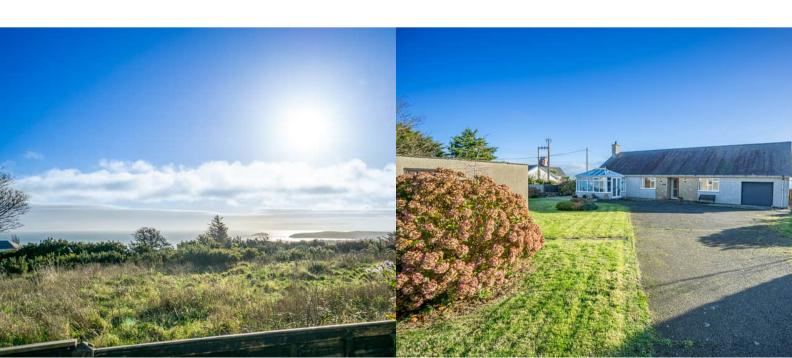

4kW solar panels were installed in 2014 making the property efficient and sustainable.

Externally the property has a generous garden to the front with ample parking and mature foliage. There is also a brick outbuilding. The gas tank is sunk within the front garden. To the rear, the property has a patio area that benefits from the countryside and sea views over Abersoch bay and the St Tudwals Islands.