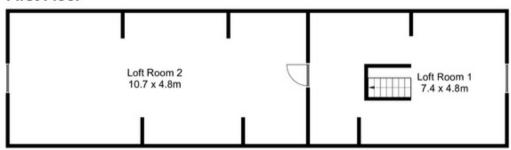

## PROPERTY DESCRIPTION

Tucked away in the heart of Mynytho in Gwynedd, North Wales, Dolydd offers comfortable family accommodation on a generous plot with far reaching sea and countryside views. The property was constructed in 1991 and measures an impressive 2570 Sq Ft including a loft room which spans the entire length of the property with good head height and holds plenty of potential to be explored.

## First Floor

Elvins Estate Agents 6 High Street, Abersoch, LL53 7DY 01758 712003 sales@elvinsestateagents.co.uk