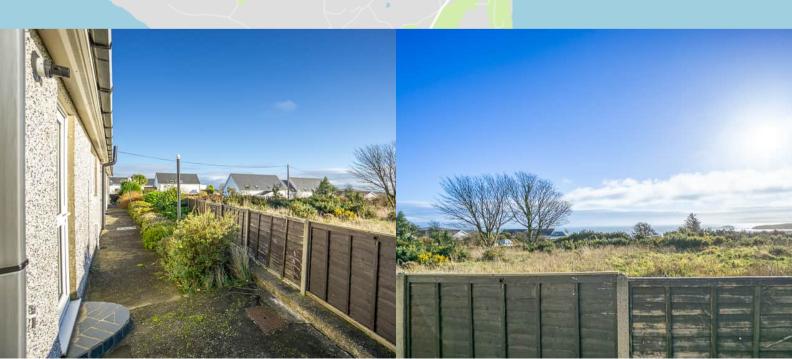

4kW solar panels were installed in 2014 making the property efficient and sustainable.

Externally the property has a generous garden to the front with ample parking and mature foliage. There is also a brick outbuilding. The gas tank is sunk within the front garden. To the rear, the property has a patio area that benefits from the countryside and sea views over Abersoch bay and the St Tudwals Islands.