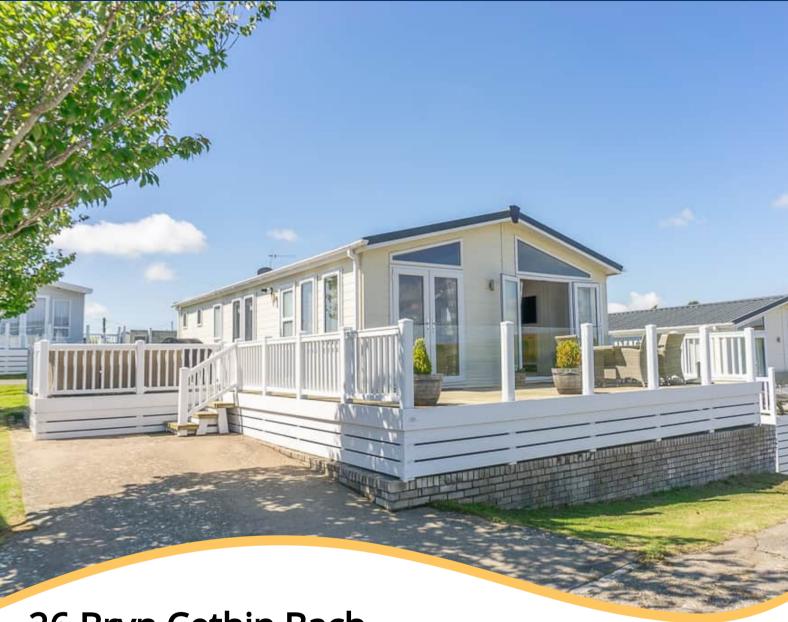

## 26 Bryn Cethin Bach, Abersoch, Pwllheli, Gwynedd . LL53 7UL

- ALLOCATED PARKING
- COUNTRYSIDE OUTLOOK
- SEA VIEWS

- OPEN PLAN
- EXCELLENT LOCATION
- CENTRAL HEATING

## PROPERTY DESCRIPTION

26 Bryn Cethin Bach is a 42x20ft chalet which offers a modern, open plan living area, 3 bedrooms a main bathroom and ensuite shower room. The chalet features a galley kitchen with integrated fridge, freezer, washing machine and wine fridge. The lounge provides a comfortable open space with a sofa bed. The chalet is located in a particularly desirable location due to the outlook towards Abersoch offering sea views. Bryn Cethin Bach is a 20 minute walk and a 5 minute drive to Abersoch village and the nearest beach. Sold Fully Furnished. INCLUDING TV's and outdoor furniture.