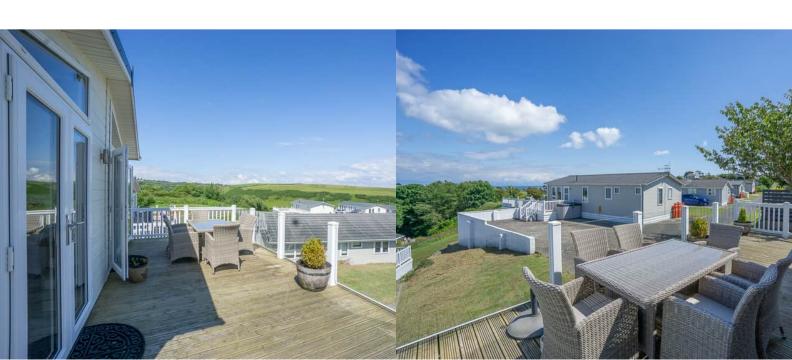

## 26 Bryn Cethin Bach, Abersoch, Pwllheli, Gwynedd . LL53 7UL

- ALLOCATED PARKING
- COUNTRYSIDE OUTLOOK
- SEA VIEWS

- OPEN PLAN
- EXCELLENT LOCATION
- CENTRAL HEATING

## PROPERTY DESCRIPTION

26 Bryn Cethin Bach is a 42x20ft chalet which offers a modern, open plan living area, 3 bedrooms a main bathroom and ensuite shower room. The chalet features a galley kitchen with integrated fridge, freezer, washing machine and wine fridge. The lounge provides a comfortable open space with a sofa bed. The chalet is located in a particularly desirable location due to the outlook towards Abersoch offering sea views. Bryn Cethin Bach is a 20 minute walk and a 5 minute drive to Abersoch village and the nearest beach. Sold Fully Furnished. INCLUDING TV's and outdoor furniture.