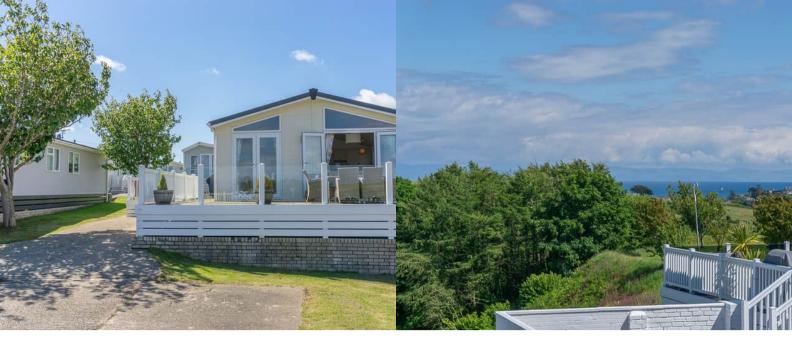

## 26 Bryn Cethin Bach, Abersoch, Pwllheli, Gwynedd . LL53 7UL

- ALLOCATED PARKING
- COUNTRYSIDE OUTLOOK
- SEA VIEWS

- OPEN PLAN
- EXCELLENT LOCATION
- CENTRAL HEATING

## PROPERTY DESCRIPTION

26 Bryn Cethin Bach is a 42x20ft chalet which offers a modern, open plan living area, 3 bedrooms a main bathroom and ensuite shower room. The chalet features a galley kitchen with integrated fridge, freezer, washing machine and wine fridge. The lounge provides a comfortable open space with a sofa bed. The chalet is located in a particularly desirable location due to the outlook towards Abersoch offering sea views. Bryn Cethin Bach is a 20 minute walk and a 5 minute drive to Abersoch village and the nearest beach. Sold Fully Furnished. INCLUDING TV's and outdoor furniture.