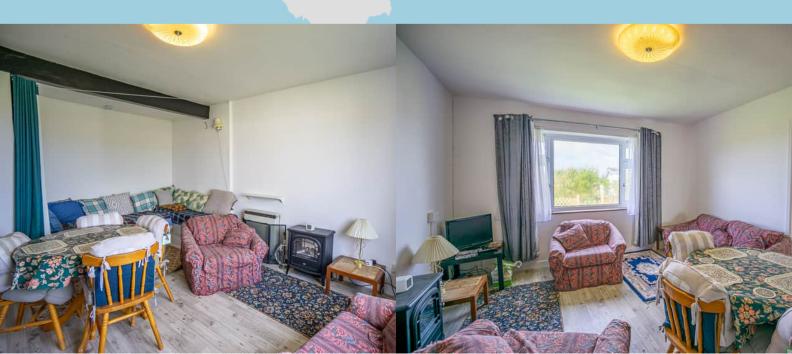

To the front of the property is a private and gated parking area with space for multiple vehicles. On entering the property we find a central entrance hallway with the bedrooms located either side. To the rear we find a family bathroom complete with w/c, wash basin and a shower over bath. To the end of the hallway we find the living space which is comfortable in size and benefits from sea views to the rear of the property. The kitchen is also located to the rear of the property and provides access to the rear garden.