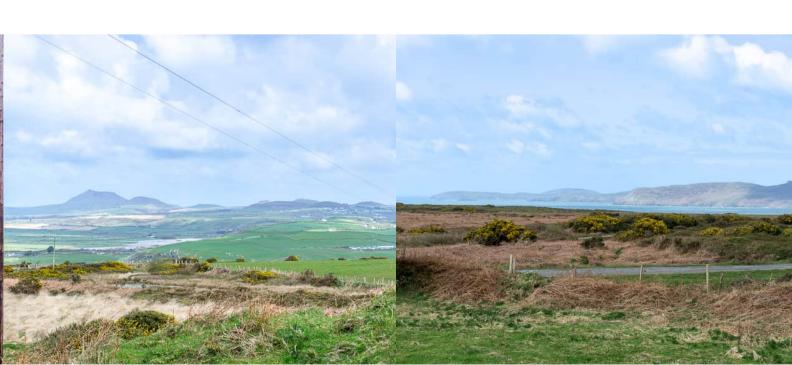

## PROPERTY DESCRIPTION

Castell is a pleasant 2 bedroom semi-detached property located on the picturesque Cilan headland. Gaining stunning views over Porth Neigwl (Hell's Mouth) and the Llyn Peninsula, this property is in an elevated position in a semi-rural location just a short drive from the popular coastal village of Abersoch.