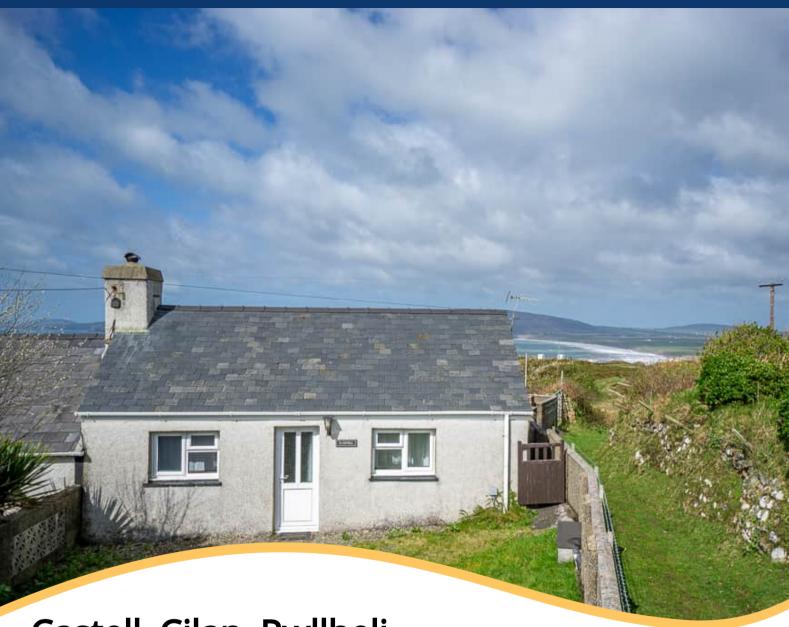

## PROPERTY DESCRIPTION

Castell is a pleasant 2 bedroom semi-detached property located on the picturesque Cilan headland. Gaining stunning views over Porth Neigwl (Hell's Mouth) and the Llyn Peninsula, this property is in an elevated position in a semi-rural location just a short drive from the popular coastal village of Abersoch.

To the front of the property is a private and gated parking area with space for multiple vehicles. On entering the property we find a central entrance hallway with the bedrooms located either side. To the rear we find a family bathroom complete with w/c, wash basin and a shower over bath. To the end of the hallway we find the living space which is comfortable in size and benefits from sea views to the rear of the property. The kitchen is also located to the rear of the property and provides access to the rear garden.