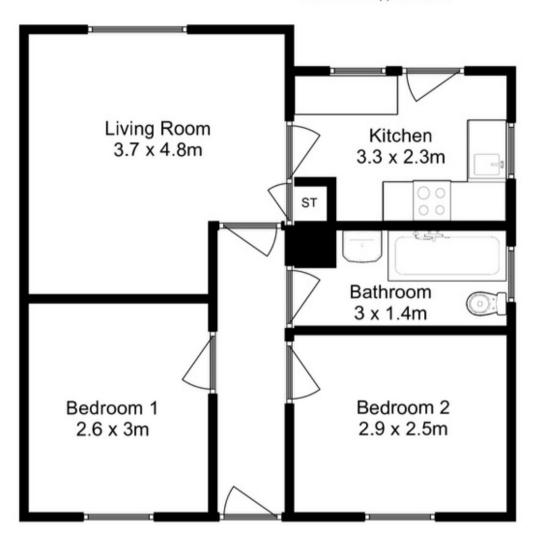

To the front of the property is a private and gated parking area with space for multiple vehicles. On entering the property we find a central entrance hallway with the bedrooms located either side. To the rear we find a family bathroom complete with w/c, wash basin and a shower over bath. To the end of the hallway we find the living space which is comfortable in size and benefits from sea views to the rear of the property. The kitchen is also located to the rear of the property and provides access to the rear garden.

## **Ground Floor**

Disclaimer: For illustrative purposes only. The position and size of doors, windows, appliances and other features are approximate.

Elvins Estate Agents 6 High Street, Abersoch, LL53 7DY 01758 712003 sales@elvinsestateagents.co.uk