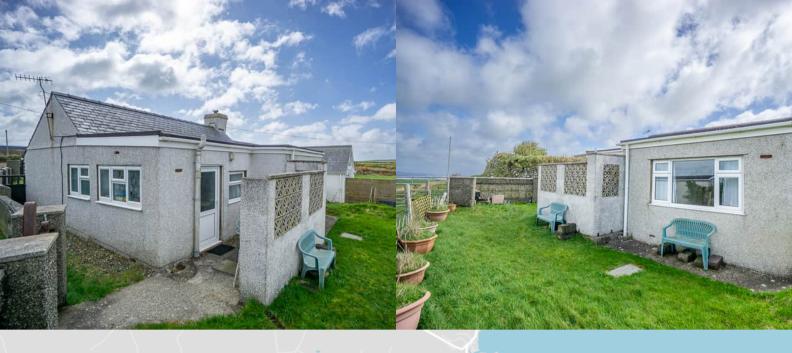

To the front of the property is a private and gated parking area with space for multiple vehicles. On entering the property we find a central entrance hallway with the bedrooms located either side. To the rear we find a family bathroom complete with w/c, wash basin and a shower over bath. To the end of the hallway we find the living space which is comfortable in size and benefits from sea views to the rear of the property. The kitchen is also located to the rear of the property and provides access to the rear garden.