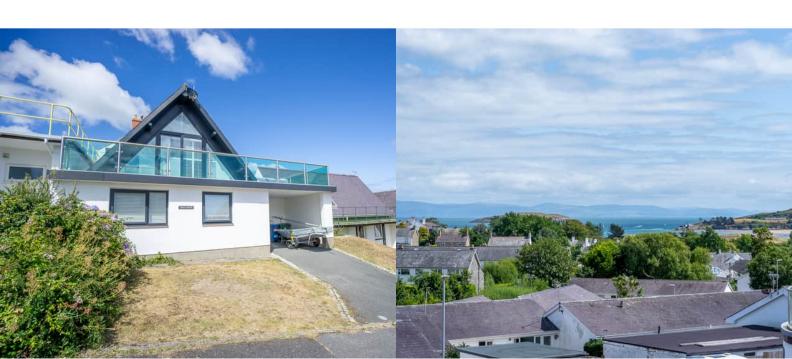

## PROPERTY DESCRIPTION

98 Cae Du is a distinctive 'A' frame style house which offers 3 bedrooms, 2 bathrooms, open plan living and stunning sea views from the first floor balcony. The balcony and views are the main attractions at this well located property, the decking wraps around the front and side of the property to make the most of the fantastic outlook and position of the sun all day.

The first floor compromises of the living area, a modern kitchen with granite worktops and a dining area, complete with a central oak staircase and glass balustrade leading to the ground floor. French doors in the kitchen open up on to the balcony with sea views. The balcony is also accessible from the lounge area which features purpose made plantation shutters for the A frame windows.