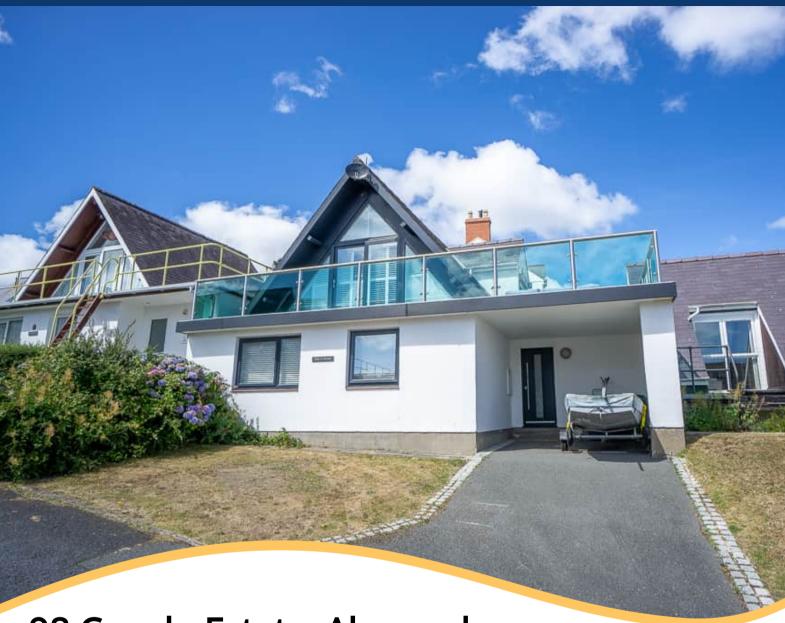

## PROPERTY DESCRIPTION

98 Cae Du is a distinctive 'A' frame style house which offers 3 bedrooms, 2 bathrooms, open plan living and stunning sea views from the first floor balcony. The balcony and views are the main attractions at this well located property, the decking wraps around the front and side of the property to make the most of the fantastic outlook and position of the sun all day.

The first floor compromises of the living area, a modern kitchen with granite worktops and a dining area, complete with a central oak staircase and glass balustrade leading to the ground floor. French doors in the kitchen open up on to the balcony with sea views. The balcony is also accessible from the lounge area which features purpose made plantation shutters for the A frame windows.