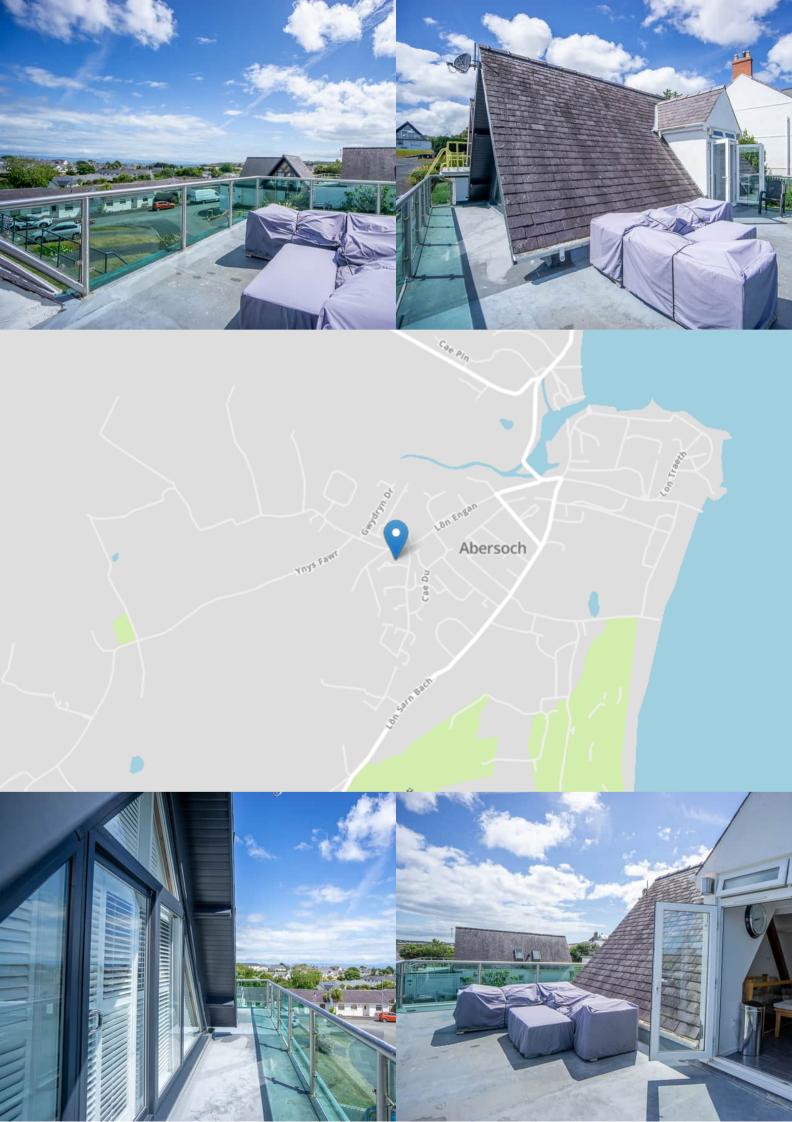

## PROPERTY DESCRIPTION

98 Cae Du is a distinctive 'A' frame style house which offers 3 bedrooms, 2 bathrooms, open plan living and stunning sea views from the first floor balcony. The balcony and views are the main attractions at this well located property, the decking wraps around the front and side of the property to make the most of the fantastic outlook and position of the sun all day.

The first floor compromises of the living area, a modern kitchen with granite worktops and a dining area, complete with a central oak staircase and glass balustrade leading to the ground floor. French doors in the kitchen open up on to the balcony with sea views. The balcony is also accessible from the lounge area which features purpose made plantation shutters for the A frame windows.

\*Figures provided using Welsh Government LTT calculator

Council Tax Band - E

Services Mains water, drainage and electricity. Electric heating.

Location Information Pwllheli 6.9 miles . Porthmadog 20.1 miles . Bangor 36.5 miles . Chester 97.5 miles . Shrewsbury 94.6 miles . Manchester 132 miles.