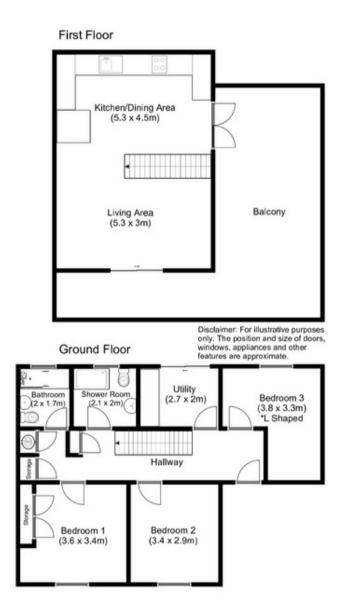

The first floor compromises of the living area, a modern kitchen with granite worktops and a dining area, complete with a central oak staircase and glass balustrade leading to the ground floor. French doors in the kitchen open up on to the balcony with sea views. The balcony is also accessible from the lounge area which features purpose made plantation shutters for the A frame windows.

The ground floor provides three good sized bedrooms, a main bathroom and a walk in shower room. There are numerous storage cupboards and a utility with sliding doors to the enclosed back garden with mature borders. At the front of the property there is a driveway and a car port.