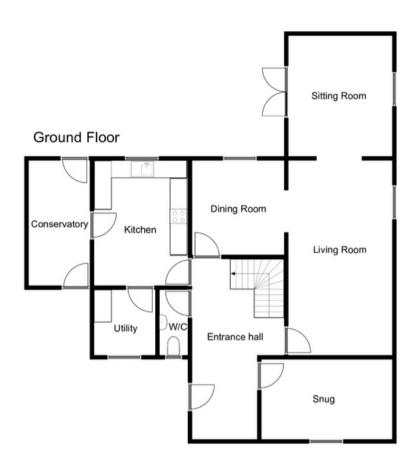

**Ground Floor** 

Living Room 6.7 x 3.4m

Dining Room 3.4 x 3.1m

Sitting Room 4.1 x 3.6m

Kitchen 4.3 x 3.2m

Utility 2.2 x 2.1m

Snug 4.3 x 2.8m

W/C 2.2 x 0.9m

Disclaimer: For illustrative purposes only. The position and size of doors, windows, appliances and other features are approximate.

Elvins Estate Agents
6 High Street, Abersoch, LL53 7DY
01758 712003
sales@elvinsestateagents.co.uk