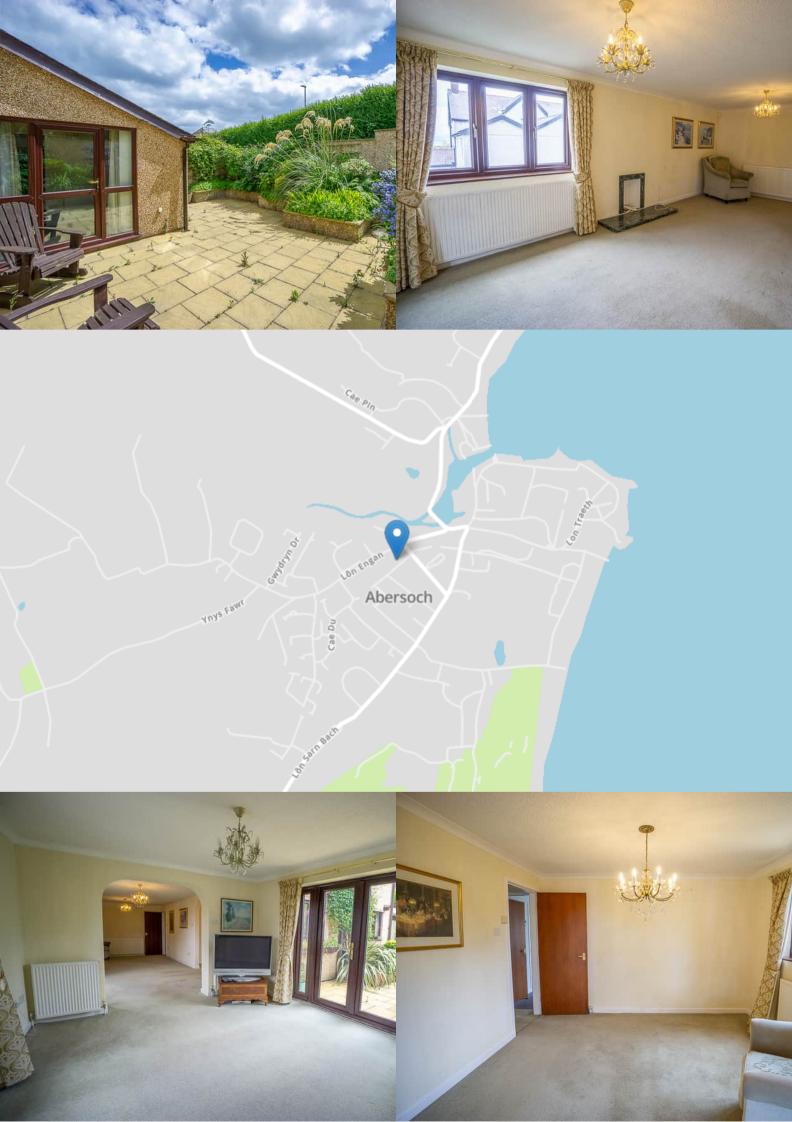

The ground floor is quite generous and boast a large living room with adjoining sitting room and dining room. There is a snug on the front of the property which could be used as a fifth bedroom or other. The master bedroom has a large dressing room with corner shower and an ensuite bathroom with a full width bath tub. In addition there is family bathroom on the first floor and a W/C downstairs.

Externally, Dolphin Lodge boasts a good sized driveway with ample parking for multiple vehicles, a detached double garage with two single garage doors. There are private patio areas on the front and back of the property and there is access to the subfloor externally which provides good storage space for beach items such as kayaks and paddleboards.