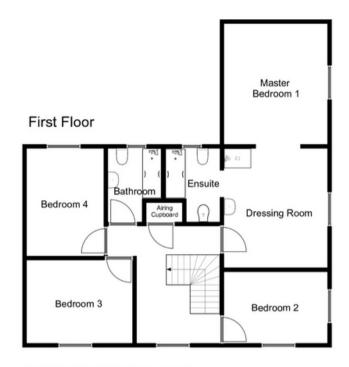

The ground floor is quite generous and boast a large living room with adjoining sitting room and dining room. There is a snug on the front of the property which could be used as a fifth bedroom or other. The master bedroom has a large dressing room with corner shower and an ensuite bathroom with a full width bath tub. In addition there is family bathroom on the first floor and a W/C downstairs.

First Floor

Bedroom 1 4.1 x 3.6m

Ensuite 2.5 x 1.8m

Dressing Room 4.1 x 3.6m

Bedroom 2 3.4 x 2.6m

Bedroom 3 3.2 x 2.9m

Bedroom 4 3.7 x 2.6m

Bathroom 2.5 x 1.8m

Disclaimer: For illustrative purposes only. The position and size of doors, windows, appliances and other features are approximate.

Elvins Estate Agents
6 High Street, Abersoch, LL53 7DY
01758 712003
sales@elvinsestateagents.co.uk