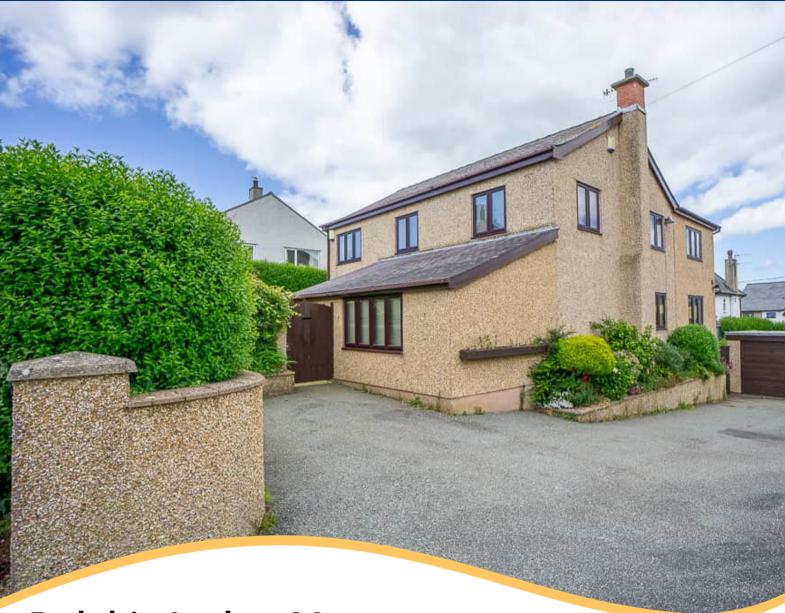

## Dolphin Lodge, Maes Gwydryn, Abersoch, Pwllheli, Gwynedd. LL53 7ED

- 5 MINUTE WALK TO THE BEACH
- CENTRAL LOCATION
- DOUBLE

- SEA VIEWS
- GOOD PARKING

## PROPERTY DESCRIPTION

Dolphin Lodge in Abersoch is a detached property which offers many features worthy of note such as sea views, multiple living areas on the ground floor and a detached double garage. The property is only a 2 minute walk to Abersoch High Street and an 8 minute walk to Abersoch main beach. Located off Maes Gwydryn road, just off Lon Gwydryn in Abersoch, this fantastic residence was built in 1990 to a high specification.

Externally, Dolphin Lodge boasts a good sized driveway with ample parking for multiple vehicles, a detached double garage with two single garage doors. There are private patio areas on the front and back of the property and there is access to the subfloor externally which provides good storage space for beach items such as kayaks and paddleboards.