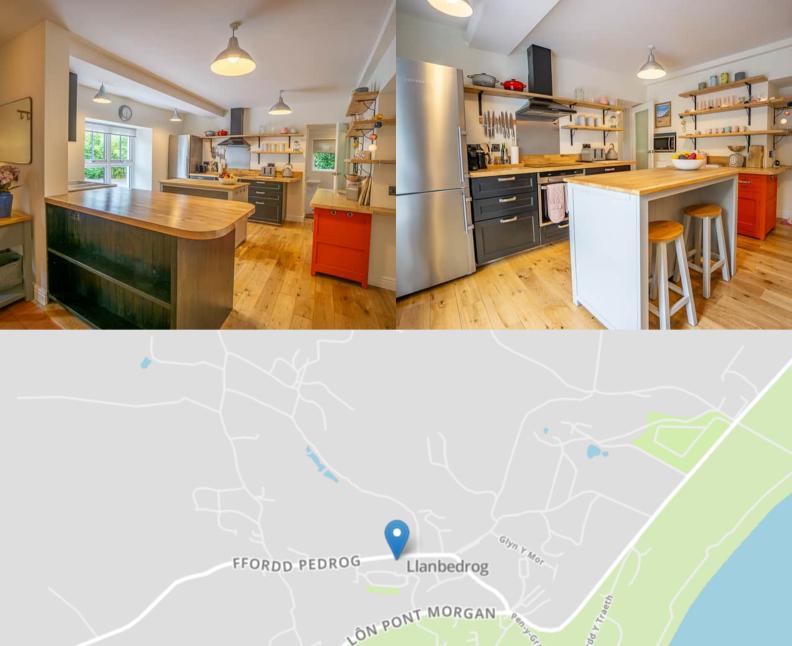

#### PROPERTY DESCRIPTION

Pennant Cottage is a cosy welsh cottage with a stunning contemporary designed interior. Tucked away in a quiet location in Llanbedrog, this property maintains a private feel whilst still being close to local amenities. On the ground floor, this property benefits from a large kitchen, cloakroom and a spacious open plan living area with a log burner and sliding patio doors opening onto a patio and the south facing garden. Whilst upstairs consists of two comfortable double bedrooms, a single room and a luxurious family bathroom.

The popular seaside village of Llanbedrog is just a short drive from Abersoch. Llanbedrog benefits from it's own local national trust beach with a beach bar and restaurant, local art gallery and the villages family friendly pubs and restaurants.

Pennant offers the benefit of a private, off road parking area at the back of the property for multiple vehicles.

Llanbedrog lies just 3 miles from the ever popular Abersoch and just 4 miles from the seaside town of Pwllheli. The seaside village has excellent amenities, and is serviced by a local SPAR supermarket, pharmacy, garage, a local renowned art gallery and several pubs and restaurants. The local village also has a primary school and lies between several bus routes. The popular Llanbedrog beach is a picturesque bay and grants access to the coastal paths over Mynnydd Tir Y Cwmwd (Llanbedrog headland) and towards Pwllheli.