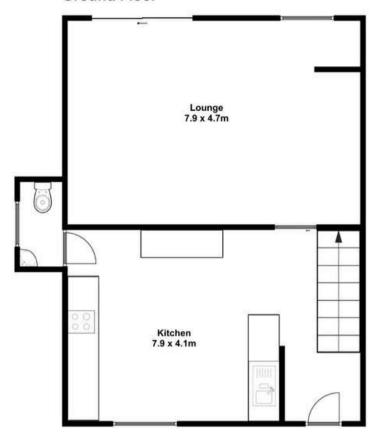

## **Ground Floor**

## First Floor

Disclaimer: For illustrative purposes only. The position and size of doors, windows, appliances and other features are approximate.

Elvins Estate Agents 6 High Street, Abersoch, LL53 7DY 01758 712003 sales@elvinsestateagents.co.uk