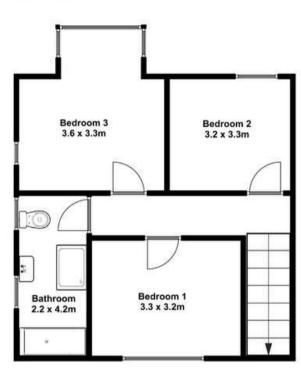

## First Floor

Disclaimer: For illustrative purposes only. The position and size of doors, windows, appliances and other features are approximate.

Elvins Estate Agents 6 High Street, Abersoch, LL53 7DY 01758 712003 sales@elvinsestateagents.co.uk