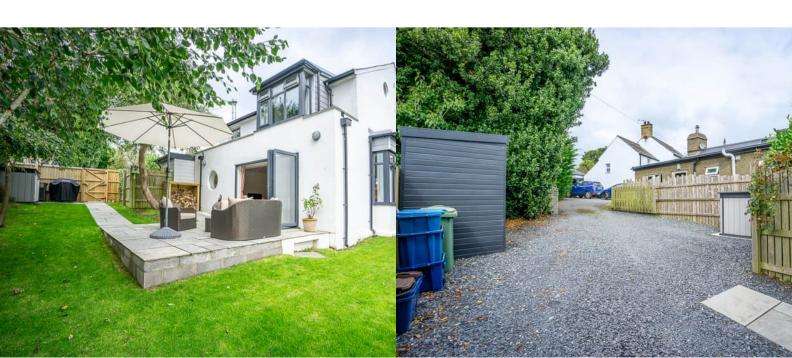

#### PROPERTY DESCRIPTION

Pennant Cottage is a cosy welsh cottage with a stunning contemporary designed interior. Tucked away in a quiet location in Llanbedrog, this property maintains a private feel whilst still being close to local amenities. On the ground floor, this property benefits from a large kitchen, cloakroom and a spacious open plan living area with a log burner and sliding patio doors opening onto a patio and the south facing garden. Whilst upstairs consists of two comfortable double bedrooms, a single room and a luxurious family bathroom.

Pennant offers the benefit of a private, off road parking area at the back of the property for multiple vehicles.

Llanbedrog lies just 3 miles from the ever popular Abersoch and just 4 miles from the seaside town of Pwllheli. The seaside village has excellent amenities, and is serviced by a local SPAR supermarket, pharmacy, garage, a local renowned art gallery and several pubs and restaurants. The local village also has a primary school and lies between several bus routes. The popular Llanbedrog beach is a picturesque bay and grants access to the coastal paths over Mynnydd Tir Y Cwmwd (Llanbedrog headland) and towards Pwllheli.