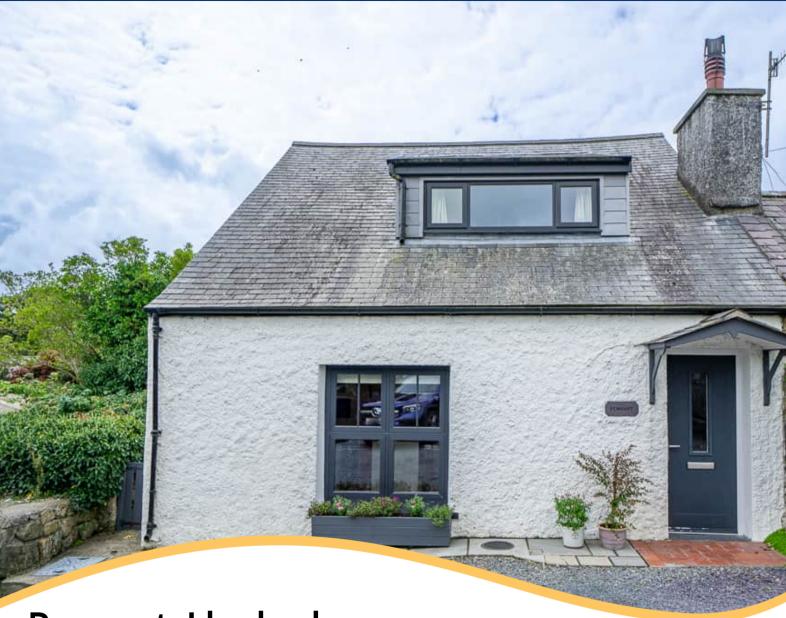

#### PROPERTY DESCRIPTION

Pennant Cottage is a cosy welsh cottage with a stunning contemporary designed interior. Tucked away in a quiet location in Llanbedrog, this property maintains a private feel whilst still being close to local amenities. On the ground floor, this property benefits from a large kitchen, cloakroom and a spacious open plan living area with a log burner and sliding patio doors opening onto a patio and the south facing garden. Whilst upstairs consists of two comfortable double bedrooms, a single room and a luxurious family bathroom.