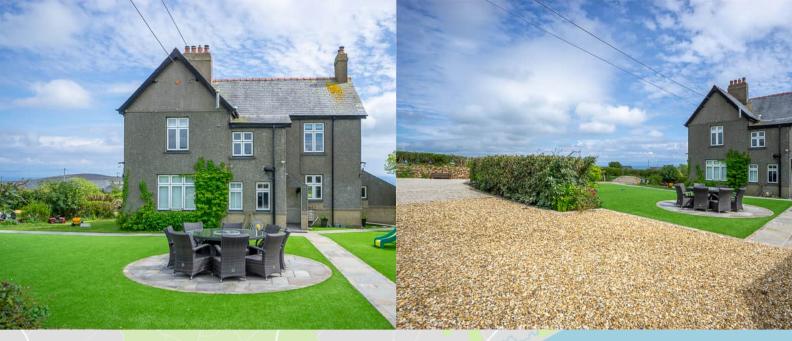

## **PROPERTY DESCRIPTION**

Prominently positioned in Mynytho, Cynlas benefits from an elevated position boasting excellent sea and countryside views towards Pwllheli, Llanbedrog headland, over Abersoch and down towards Hells Mouth. This recently renovated residence has been modernised by the present owners to create a comfortable family home.

This period property features plenty of character and consists of four bedrooms, two sitting rooms, kitchen/dining area and one bathroom, additionally there is a cloakroom and utility. Cynlas offers a beautiful setting with panoramic views from all windows at the front of the property. The outside space has recently been transformed to create a delightful sitting area and block paved driveway, finished with artificial lawn for minimal maintenance.