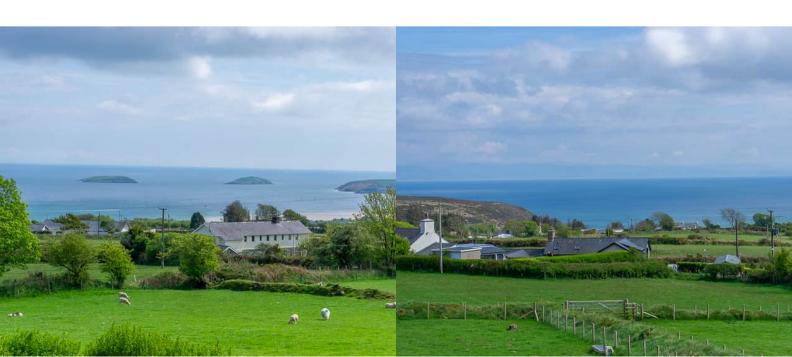

## **PROPERTY DESCRIPTION**

Prominently positioned in Mynytho, Cynlas benefits from an elevated position boasting excellent sea and countryside views towards Pwllheli, Llanbedrog headland, over Abersoch and down towards Hells Mouth. This recently renovated residence has been modernised by the present owners to create a comfortable family home.

This period property features plenty of character and consists of four bedrooms, two sitting rooms, kitchen/dining area and one bathroom, additionally there is a cloakroom and utility. Cynlas offers a beautiful setting with panoramic views from all windows at the front of the property. The outside space has recently been transformed to create a delightful sitting area and block paved driveway, finished with artificial lawn for minimal maintenance.