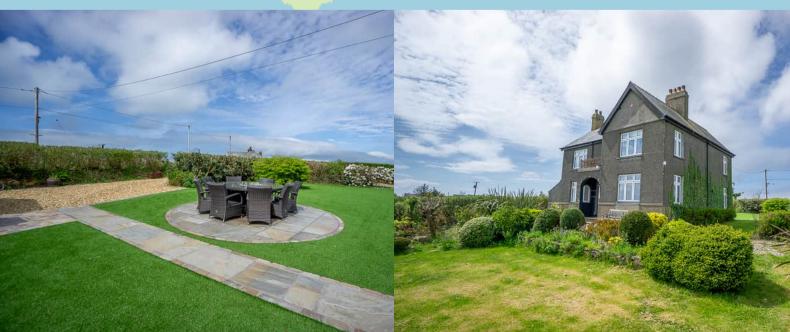

## **PROPERTY DESCRIPTION**

Prominently positioned in Mynytho, Cynlas benefits from an elevated position boasting excellent sea and countryside views towards Pwllheli, Llanbedrog headland, over Abersoch and down towards Hells Mouth. This recently renovated residence has been modernised by the present owners to create a comfortable family home.

This period property features plenty of character and consists of four bedrooms, two sitting rooms, kitchen/dining area and one bathroom, additionally there is a cloakroom and utility. Cynlas offers a beautiful setting with panoramic views from all windows at the front of the property. The outside space has recently been transformed to create a delightful sitting area and block paved driveway, finished with artificial lawn for minimal maintenance.