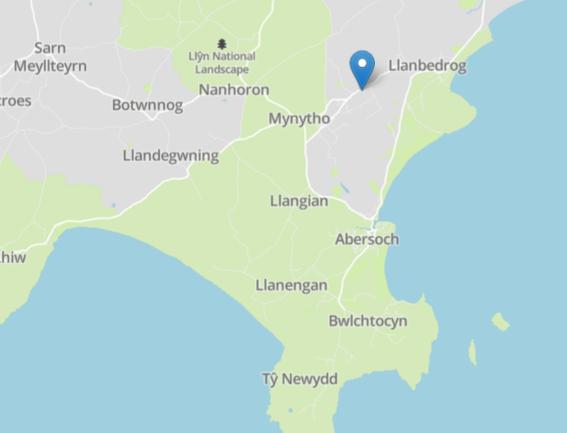

Mynytho lies three miles from Abersoch and is well served by a Post Office and general store within a short walk of the property, and includes a school, community hall and has the benefit of a bus service running at regular intervals through Mynytho connecting the surrounding villages and the market town of Pwllheli.

Location Information Pwllheli 5.5 miles . Porthmadog 18.8 miles . Bangor 35.2 miles . Chester 96.2 miles . Shrewsbury 93.2 miles . Manchester 131 miles.

Viewing Viewing is strictly by appointment only with Elvins Estate Agents