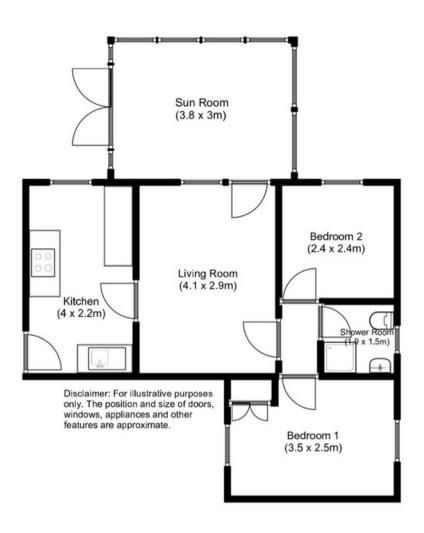

## PROPERTY DESCRIPTION

Tan Y Bryn Bungalow is a little gem, located on the outskirts of Abersoch, near Abersoch Garden Centre. This charming detached cottage offers sea views and benefits from a static caravan in the grounds. Externally, there is off road parking for multiple vehicles and a beautiful mature garden. The cottage features 2 bedrooms, a shower room and a lounge which leads to a sun room on the front of the property and a galley style kitchen.