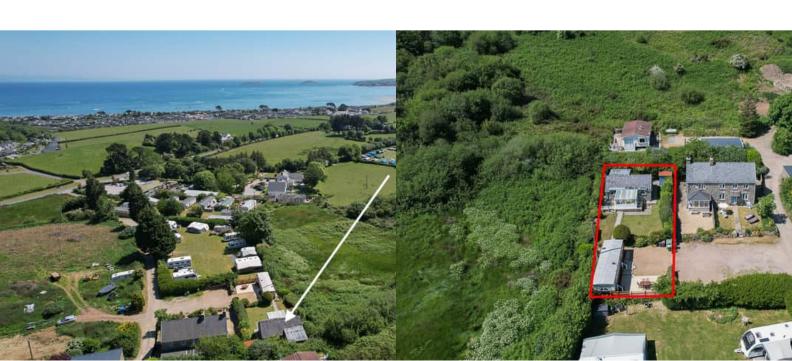

## PROPERTY DESCRIPTION

Tan Y Bryn Bungalow is a little gem, located on the outskirts of Abersoch, near Abersoch Garden Centre. This charming detached cottage offers sea views and benefits from a static caravan in the grounds. Externally, there is off road parking for multiple vehicles and a beautiful mature garden. The cottage features 2 bedrooms, a shower room and a lounge which leads to a sun room on the front of the property and a galley style kitchen.

This wonderful property is only a 5 minute drive to Abersoch village centre. The village of Llanbedrog is a 20 minute walk and The Warren and Quarry beaches are a lovely 15 minute walk through Tal Y Fan holiday park or via Llanbedrog headland.