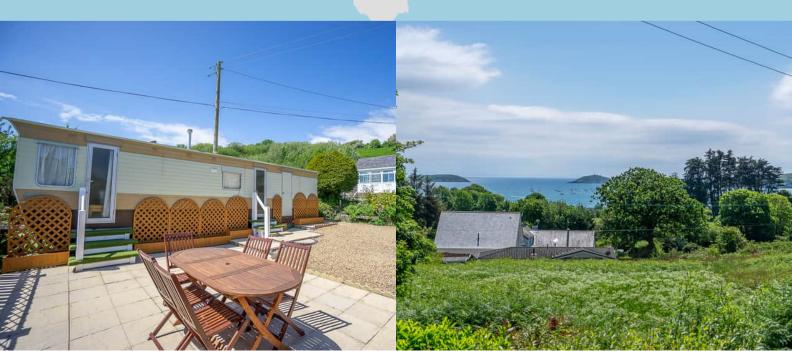

## Tan Y Bryn Bungalow, Abersoch, Pwllheli, Gwynedd . LL53 7UD

- 10 MINUTE WALK TO THE BEACH
- PRIVATE GARDEN

- SEA VIEW
- STATIC CARAVAN IN THE GROUNDS

## PROPERTY DESCRIPTION

Tan Y Bryn Bungalow is a little gem, located on the outskirts of Abersoch, near Abersoch Garden Centre. This charming detached cottage offers sea views and benefits from a static caravan in the grounds. Externally, there is off road parking for multiple vehicles and a beautiful mature garden. The cottage features 2 bedrooms, a shower room and a lounge which leads to a sun room on the front of the property and a galley style kitchen.