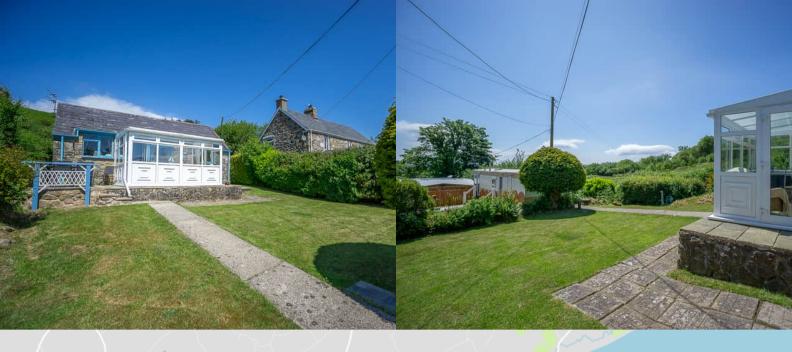

## PROPERTY DESCRIPTION

Tan Y Bryn Bungalow is a little gem, located on the outskirts of Abersoch, near Abersoch Garden Centre. This charming detached cottage offers sea views and benefits from a static caravan in the grounds. Externally, there is off road parking for multiple vehicles and a beautiful mature garden. The cottage features 2 bedrooms, a shower room and a lounge which leads to a sun room on the front of the property and a galley style kitchen.