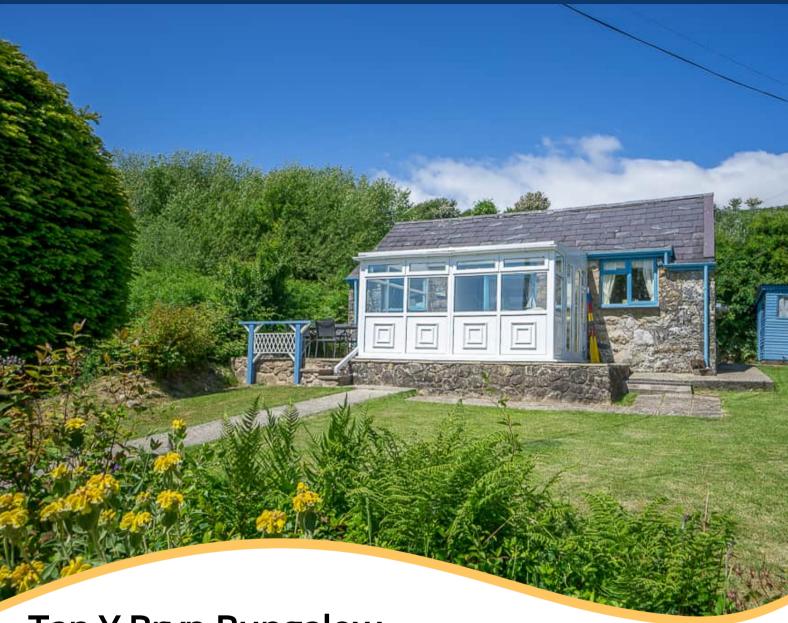

## PROPERTY DESCRIPTION

Tan Y Bryn Bungalow is a little gem, located on the outskirts of Abersoch, near Abersoch Garden Centre. This charming detached cottage offers sea views and benefits from a static caravan in the grounds. Externally, there is off road parking for multiple vehicles and a beautiful mature garden. The cottage features 2 bedrooms, a shower room and a lounge which leads to a sun room on the front of the property and a galley style kitchen.