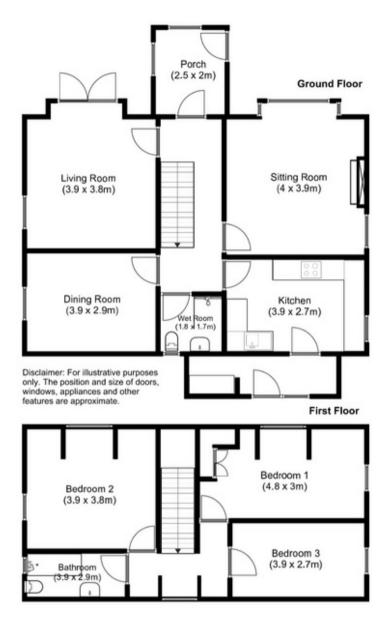

## FLOORPLAN & EPC

Elvins Estate Agents 6 High Street, Abersoch, LL53 7DY 01758 712003 sales@elvinsestateagents.co.uk

There are three bedrooms and two bathrooms, all bedrooms are on the first floor, serviced by a main bathroom. Bedroom one and two benefit from a dormer window with a countryside outlook. On the ground floor, the front of the property compromises of a living room with patio doors out to the garden and a cosy sitting room with a log burner and views over the garden. The kitchen is located on the back of the property which leads to a utility/porch area and out to the driveway. There is a separate dining room and a wet room.