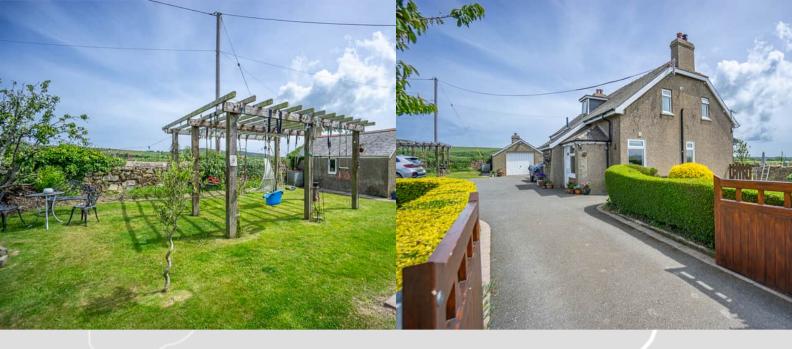

The property is detached and very well kept. The current owners have maintained the property thoroughly and upgraded over the years. The front lawn is South facing with mature borders and various seating areas. There is a detached garage and an outbuilding which is an ideal storage space. The driveway is tarmac and features wooden gates, making the whole boundary enclosed.

There are three bedrooms and two bathrooms, all bedrooms are on the first floor, serviced by a main bathroom. Bedroom one and two benefit from a dormer window with a countryside outlook. On the ground floor, the front of the property compromises of a living room with patio doors out to the garden and a cosy sitting room with a log burner and views over the garden. The kitchen is located on the back of the property which leads to a utility/porch area and out to the driveway. There is a separate dining room and a wet room.