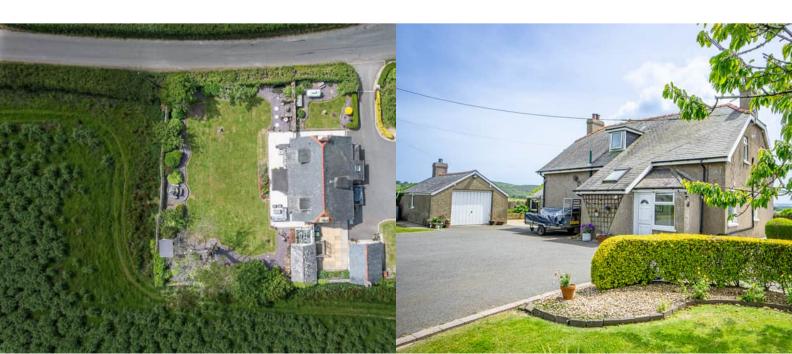

### **PROPERTY DESCRIPTION**

Located in the picturesque countryside of North Wales with pleasant countryside views in all directions and sea views in the distance. Coedanna in Nanhoron offers an excellent opportunity to acquire a well appointed property with generous gardens and private off road parking.

The property is detached and very well kept. The current owners have maintained the property thoroughly and upgraded over the years. The front lawn is South facing with mature borders and various seating areas. There is a detached garage and an outbuilding which is an ideal storage space. The driveway is tarmac and features wooden gates, making the whole boundary enclosed.

Nanhoron lies four miles from Abersoch and is three miles from Mynytho Post Office and general store.

Tenure

We believe the property to be Freehold, but potential purchasers should seek clarification from their solicitor prior to an exchange of contracts.