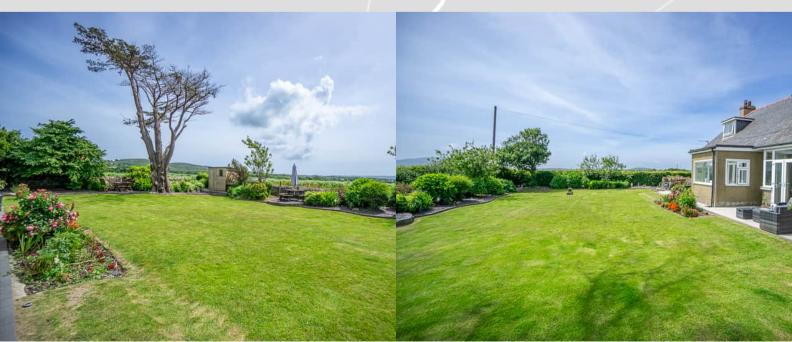

The property is detached and very well kept. The current owners have maintained the property thoroughly and upgraded over the years. The front lawn is South facing with mature borders and various seating areas. There is a detached garage and an outbuilding which is an ideal storage space. The driveway is tarmac and features wooden gates, making the whole boundary enclosed.