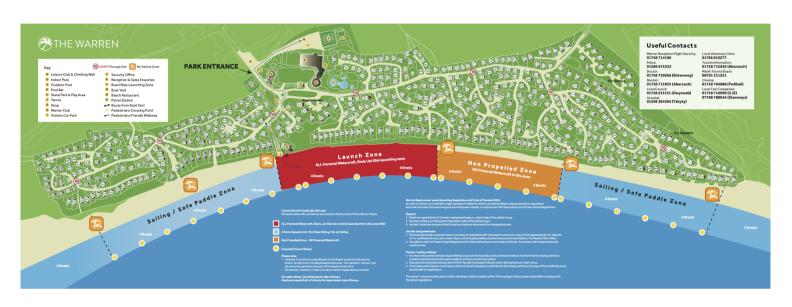

Indoor heated pool complex
Outdoor heated pool complex with pool bar and flume
Fitness centre, Including fully equipped Technology
Indoor Badminton, Squash and outdoor Tennis courts
Health and Beauty Spa
Sauna and Steam rooms
Golf and Games Simulators
Climbing Wall and Skate Park
Teenagers gaming zone, Kids craft room and cinema