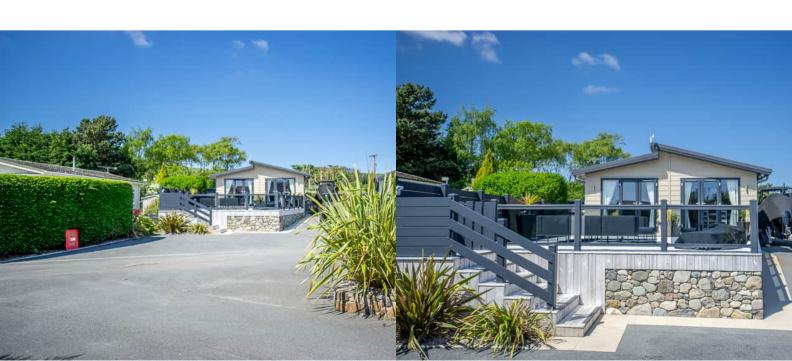

### PROPERTY DESCRIPTION

C40 is a unique 45 x 22ft beach chalet on the prestigious Warren holiday park in Abersoch, North Wales. The chalet offers a fantastic, huge plot with plenty of parking for cars and boats, an excellent patio/decking area all around chalet to ensure access to sunshine from morning until evening.

Internally the chalet is an open plan layout with patio doors on to the front decking with distant views towards the sea and Llanbedrog headland. There is a separate patio area on the back of the chalet with storage sheds, heated outdoor shower and access to 2 of the bedrooms via double doors. In addition, there is a fenced off area for dogs with a gate.