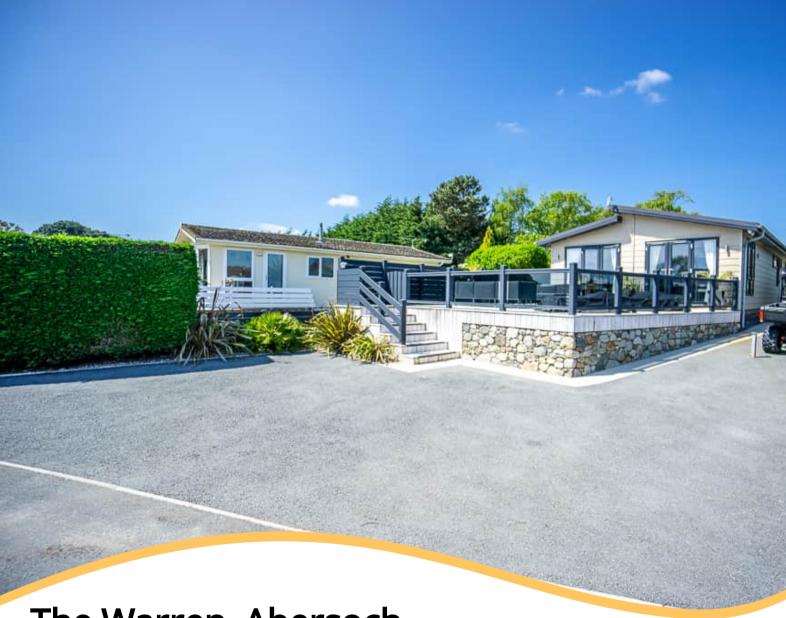

# The Warren, Abersoch, Pwllheli, Gwynedd. LL53 7AA

- AMPLE PARKING
- HOT TUB
- LARGE PLOT

- 45 X 22FT
- PRIVATE BOAT PARKING
- PRIVATE DECKING

### PROPERTY DESCRIPTION

C40 is a unique 45 x 22ft beach chalet on the prestigious Warren holiday park in Abersoch, North Wales. The chalet offers a fantastic, huge plot with plenty of parking for cars and boats, an excellent patio/decking area all around chalet to ensure access to sunshine from morning until evening.

Internally the chalet is an open plan layout with patio doors on to the front decking with distant views towards the sea and Llanbedrog headland. There is a separate patio area on the back of the chalet with storage sheds, heated outdoor shower and access to 2 of the bedrooms via double doors. In addition, there is a fenced off area for dogs with a gate.