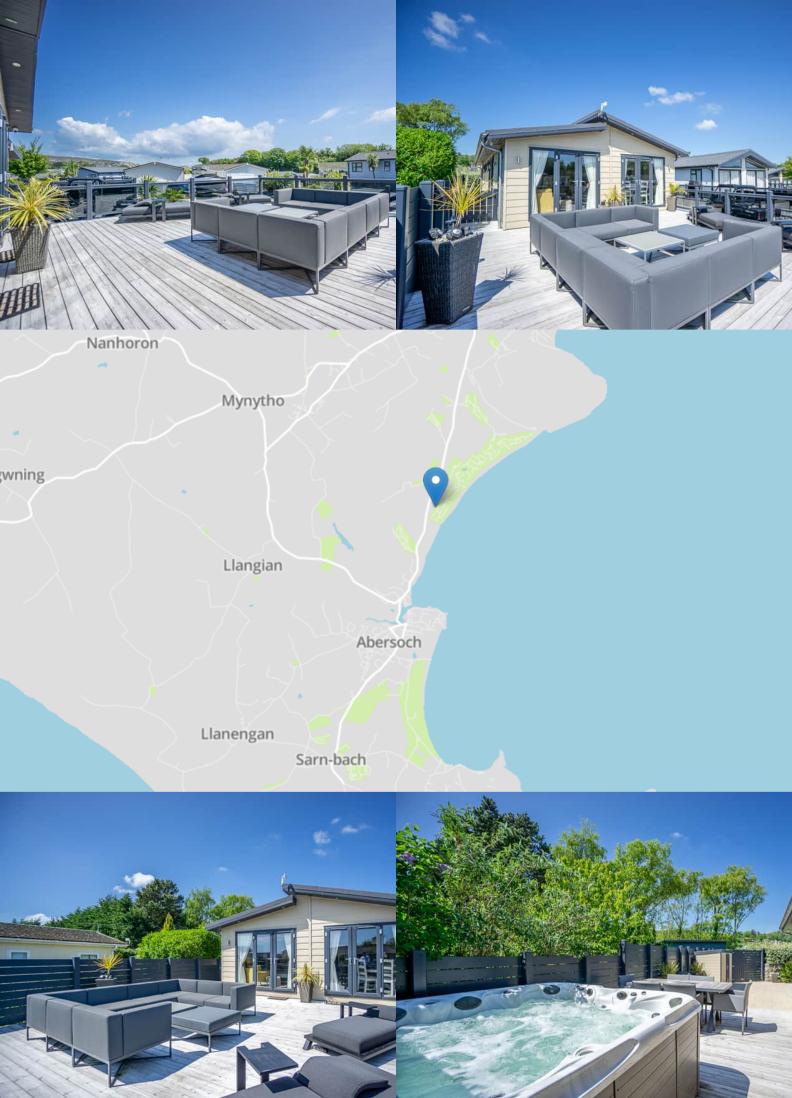

Internally the chalet is an open plan layout with patio doors on to the front decking with distant views towards the sea and Llanbedrog headland. There is a separate patio area on the back of the chalet with storage sheds, heated outdoor shower and access to 2 of the bedrooms via double doors. In addition, there is a fenced off area for dogs with a gate.

The chalet briefly comprises of 3 good size bedrooms, a family bathroom and an ensuite off the master bedroom. The spacious open plan living area has a dining area, lounge area and a fully equipped kitchen with integrated appliances and a social central island with a basin and bar stools.

\*SOLD FULLY FURNISHED, Including Hot Tub \*Outdoor furniture available by separate negotiation\* Site fees payable are in the region of £10,800 per annum. This does not include rates or utilities.

The Warren benefits from a beach front restaurant (The Sandbar) and a club house on site. Leisure facilities available on The Warren holiday park which consist of;

## Location Information

Pwllheli 5.6 miles . Porthmadog 18.8 miles . Bangor 35 miles . Chester 93.8 miles . Shrewsbury 94.3 miles . Manchester 130 miles.