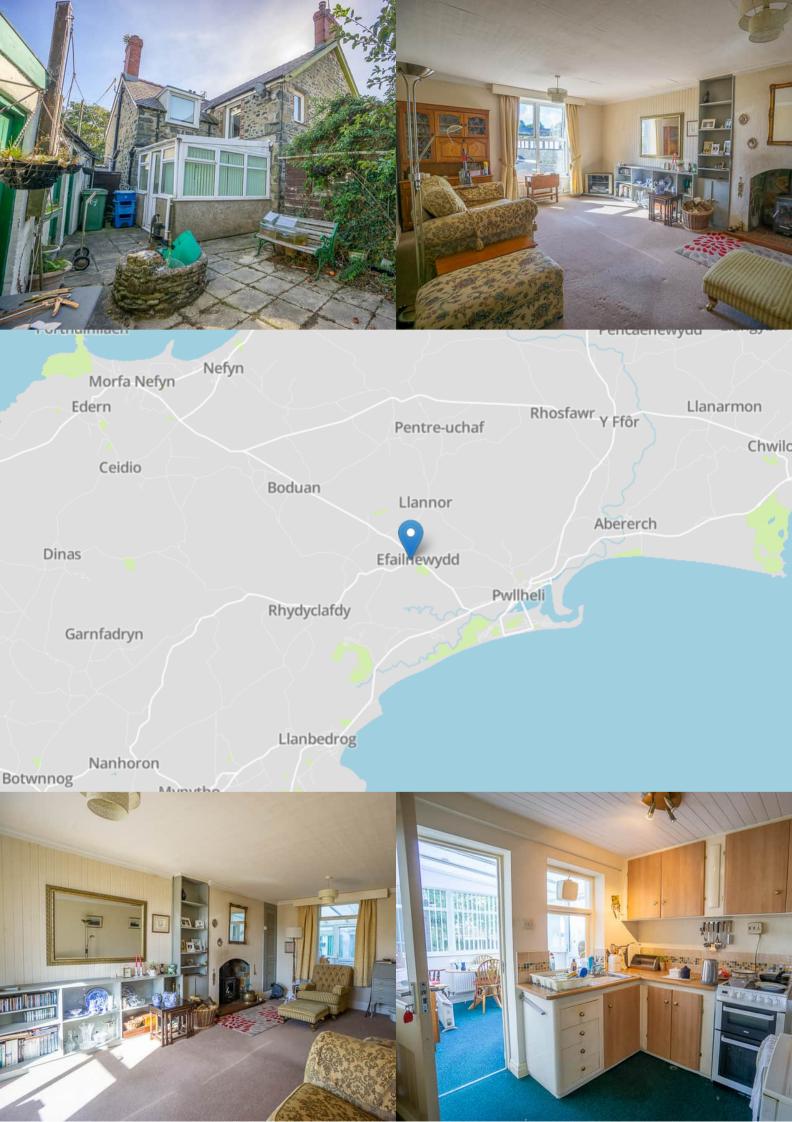

Tegfan is an ideal property for first times buyers seeking a renovation project.

The ground floor compromises of a full length living room with dual aspect windows and a log burner. The kitchen is on the back of the property which leads to the conservatory and out to the back yard where the outbuildings are located.

The first floor provides three bedrooms, the master bedrooms features fitted wardrobes and there is a shower room on the back of the property.

Tenure We believe the property to be Freehold, but potential purchasers should seek clarification from their solicitor prior to an exchange of contracts.

Location Information Pwllheli 2.2 miles . Porthmadog 15.2 miles . Bangor 29.9 miles . Chester 88.2 miles . Shrewsbury 89 miles . Manchester 125 miles.

Viewing Viewing is strictly by appointment only with Elvins Estate Agents