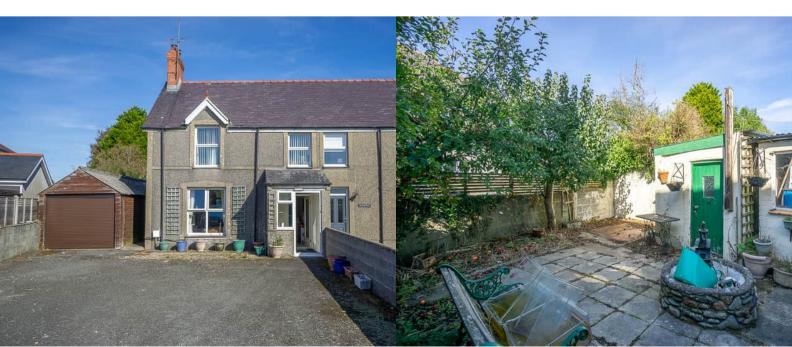

## **PROPERTY DESCRIPTION**

A well proportioned semi-detached property in Efailnewydd on the Llyn Peninsula, North Wales, only 2.2 miles from the local market town of Pwllheli. The property boasts a large driveway with plenty of parking for multiple vehicles. Other features worthy of note include a detached garage, outbuilding at the rear of the property and a log burner in the living room.

Tegfan is an ideal property for first times buyers seeking a renovation project.

The ground floor compromises of a full length living room with dual aspect windows and a log burner. The kitchen is on the back of the property which leads to the conservatory and out to the back yard where the outbuildings are located.