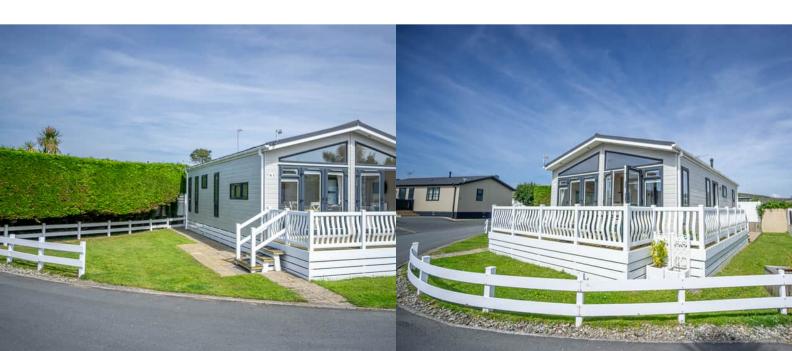

## PROPERTY DESCRIPTION

Pleasantly positioned on a generous corner plot, K5 The Warren is a well appointed beach chalet with a private plot that gains plenty of sun throughout the day. The South-East facing plot is perfectly positioned for evening sunsets. Benefiting from ample parking, a private decking and a private garden, this chalet is ideal for families and entertaining.

Briefly comprising of 3 bedrooms, a family bathroom and an en-suite off the master bedroom, the chalet offers flexible family accommodation on the prestigious holiday park. The property is centrally located just a short walk to both the highly sought after beach and on site facilities.