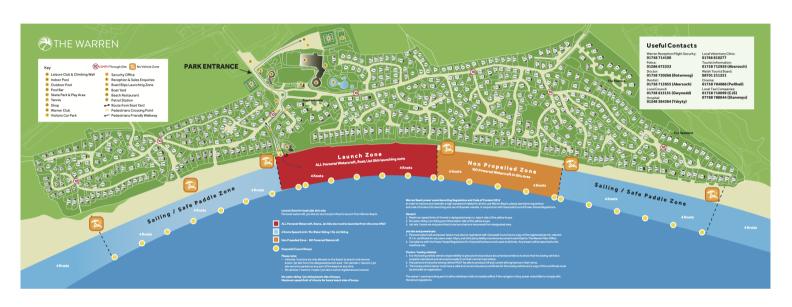

#### Location Information

Pwllheli 5.6 miles . Porthmadog 18.8 miles . Bangor 35 miles . Chester 93.8 miles . Shrewsbury 94.3 miles. Manchester 130 miles.