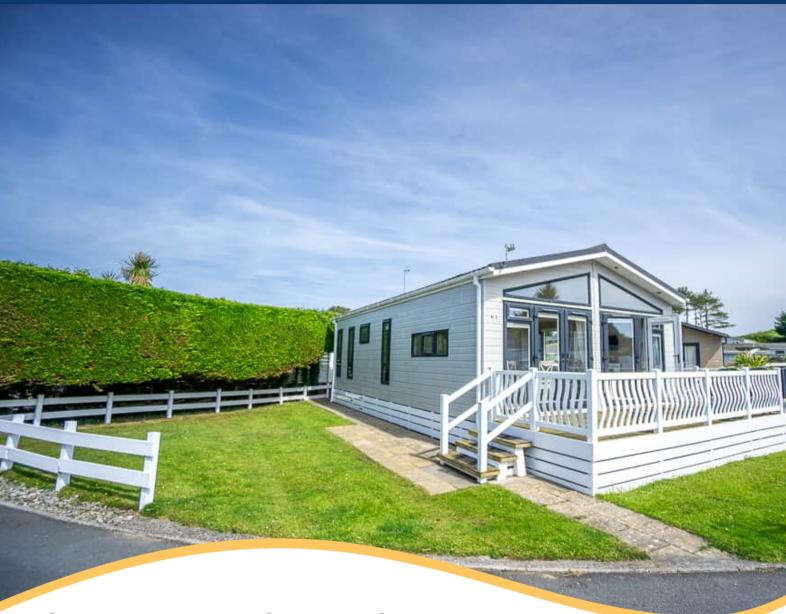

## PROPERTY DESCRIPTION

Pleasantly positioned on a generous corner plot, K5 The Warren is a well appointed beach chalet with a private plot that gains plenty of sun throughout the day. The South-East facing plot is perfectly positioned for evening sunsets. Benefiting from ample parking, a private decking and a private garden, this chalet is ideal for families and entertaining.

Briefly comprising of 3 bedrooms, a family bathroom and an en-suite off the master bedroom, the chalet offers flexible family accommodation on the prestigious holiday park. The property is centrally located just a short walk to both the highly sought after beach and on site facilities.