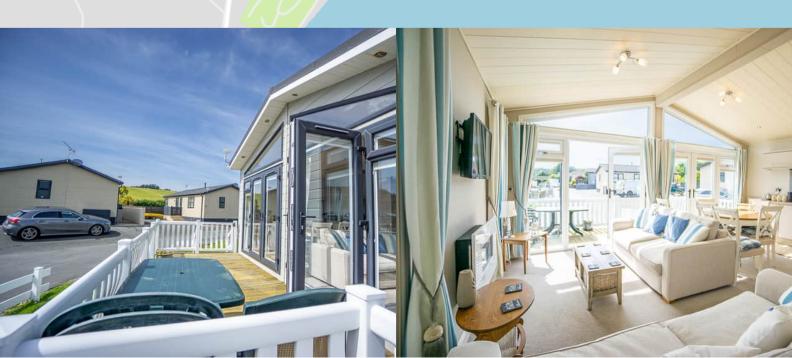

## PROPERTY DESCRIPTION

Pleasantly positioned on a generous corner plot, K5 The Warren is a well appointed beach chalet with a private plot that gains plenty of sun throughout the day. The South-East facing plot is perfectly positioned for evening sunsets. Benefiting from ample parking, a private decking and a private garden, this chalet is ideal for families and entertaining.

Briefly comprising of 3 bedrooms, a family bathroom and an en-suite off the master bedroom, the chalet offers flexible family accommodation on the prestigious holiday park. The property is centrally located just a short walk to both the highly sought after beach and on site facilities.