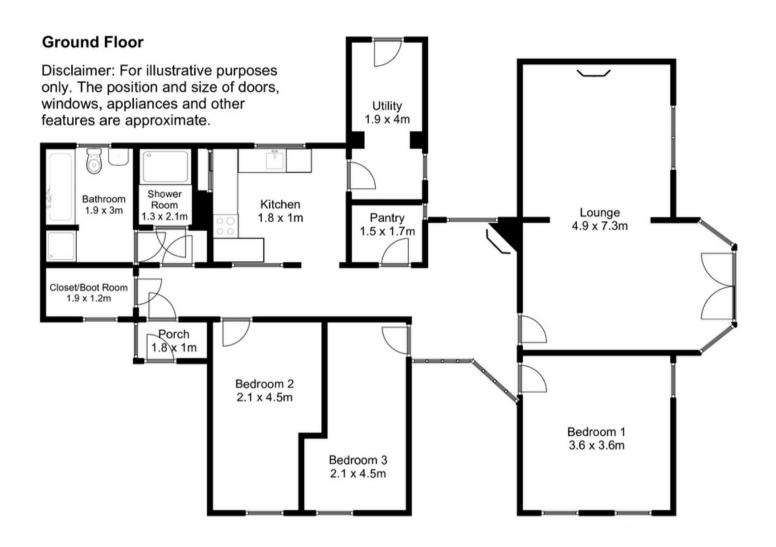

Briefly comprising of three bedrooms, a family bathroom and a separate shower room, generous living/dining room, porch, entrance hall, boot/store room, kitchen, utility and store room, this property is fully equipped.