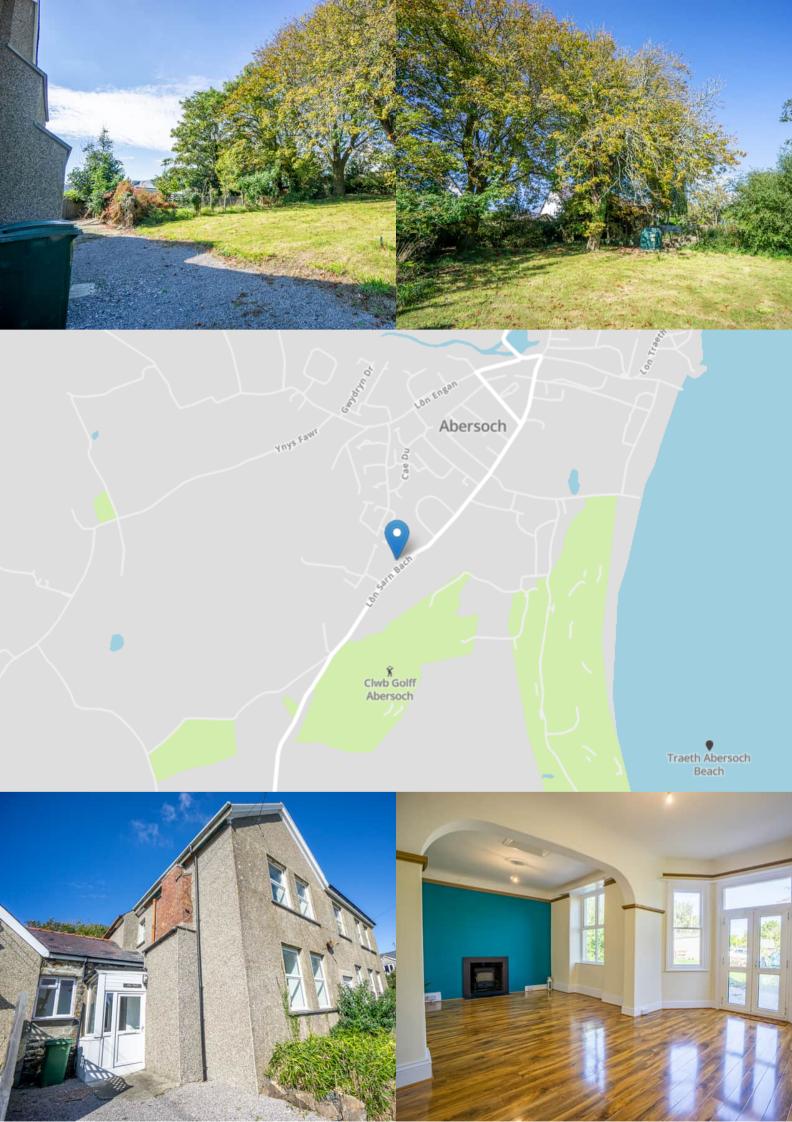

Patio doors lead from the living room to the side/rear garden, where the property benefits from a private large lawned area. There is a large communal parking area to the front of the property providing private off street parking.

Location Information Pwllheli 7 miles . Porthmadog 20.2 miles . Bangor 36.2 miles . Chester 97.7 miles . Shrewsbury 94.8 miles . Manchester 136 miles. Viewing Viewing is strictly by appointment only with Elvins Estate Agents