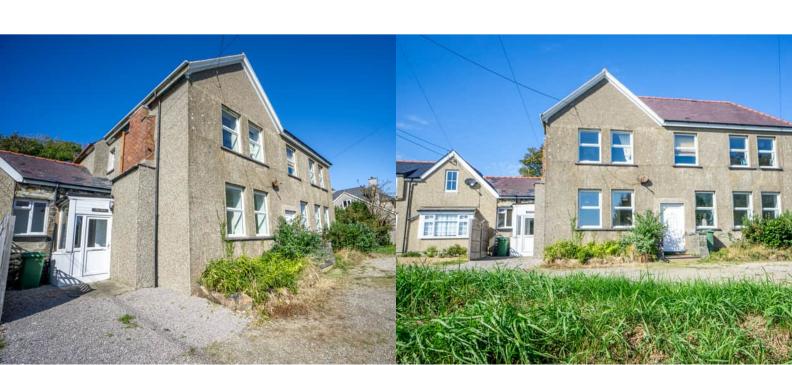

## PROPERTY DESCRIPTION

Llys bach is a generous three bedroom, ground floor apartment on the outskirts of Abersoch on Lon Sarn Bach that boasts character features and a generous, private rear garden. Ideally located, just a short walk from Abersoch beach, Golf club and village centre this property presents a convenient opportunity for a generous property with ample parking in walking distance to the sought after seaside village.

Patio doors lead from the living room to the side/rear garden, where the property benefits from a private large lawned area. There is a large communal parking area to the front of the property providing private off street parking.