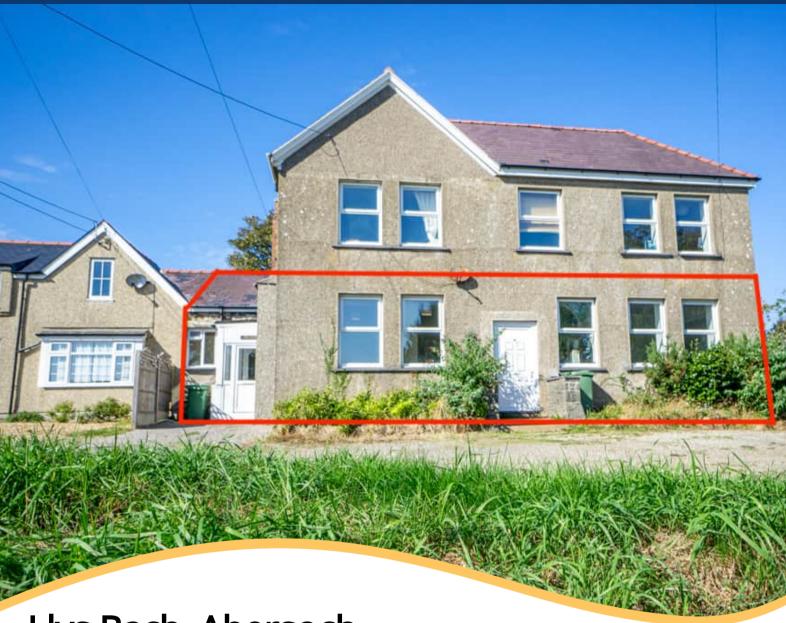

Llys Bach, Abersoch, Pwllheli, Gwynedd. LL53 7EL

- 10 MINUTE WALK TO THE BEACH
- COMMUNAL PARKING
- EXCELLENT LOCATION

- PRIVATE GARDEN
- GROUND FLOOR

## PROPERTY DESCRIPTION

Llys bach is a generous three bedroom, ground floor apartment on the outskirts of Abersoch on Lon Sarn Bach that boasts character features and a generous, private rear garden. Ideally located, just a short walk from Abersoch beach, Golf club and village centre this property presents a convenient opportunity for a generous property with ample parking in walking distance to the sought after seaside village.

Patio doors lead from the living room to the side/rear garden, where the property benefits from a private large lawned area. There is a large communal parking area to the front of the property providing private off street parking.