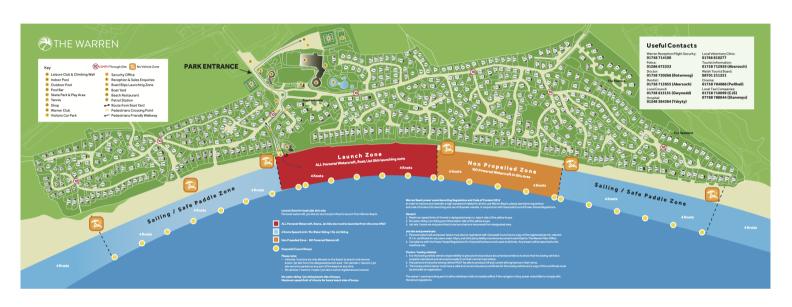

Site fees payable are in the region of £12,000 per annum. This does not include rates or utilities.

The Warren benefits from a beach front restaurant (The Sandbar) and a club house on site. Leisure facilities available on The Warren holiday park which consist of;

Indoor heated pool complex
Outdoor heated pool complex with pool bar and flume
Fitness centre, Including fully equipped Technology
Indoor Badminton, Squash and outdoor Tennis courts
Health and Beauty Spa Sauna and Steam rooms
Golf and Games Simulators
Climbing Wall and Skate Park
Teenagers gaming zone, Kids craft room and cinema