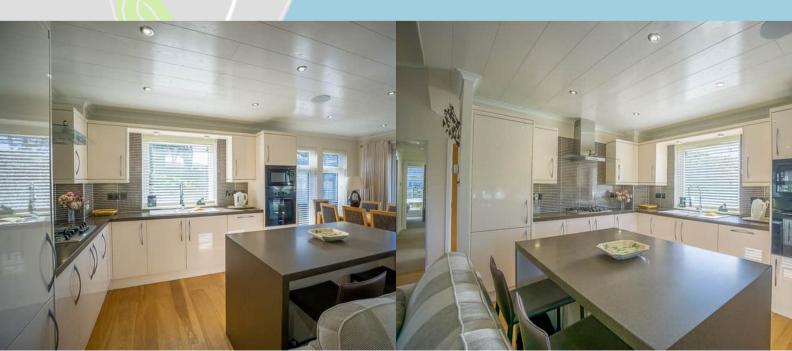

The chalet offers generous holiday accommodation with 4 double bedrooms serviced by a family bathroom and an en-suite off the master bedroom. The open plan living area features a spacious kitchen with integrated appliances and an island and breakfast bar. Appliances include fridge, freezer, dishwasher, electric oven, gas hob and wine fridge. The living space also offers a large lounge area and dining area with access through double bifold doors to the front decking, flooding the chalet with light.