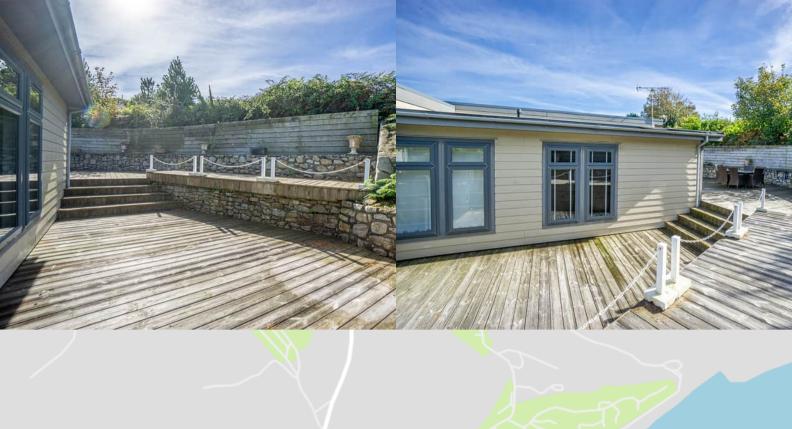

Externally the chalet benefits from a large wrap around and tiered decking to the front, side and rear of chalet. Offering multiple spaces to entertain and make the most of the sun throughout the day. There is outdoor storage to the rear and 2 private parking spaces to the front.