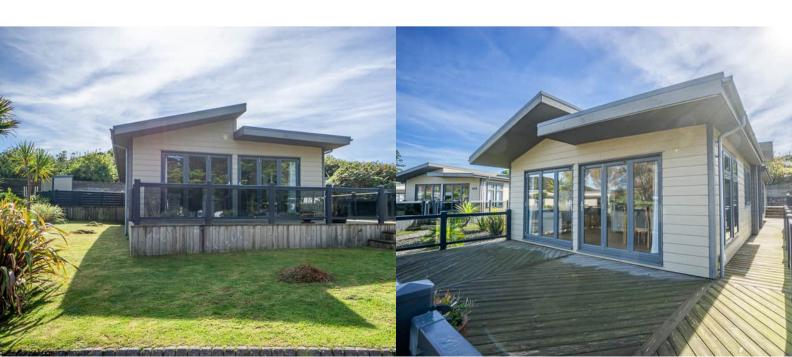

The chalet offers generous holiday accommodation with 4 double bedrooms serviced by a family bathroom and an en-suite off the master bedroom. The open plan living area features a spacious kitchen with integrated appliances and an island and breakfast bar. Appliances include fridge, freezer, dishwasher, electric oven, gas hob and wine fridge. The living space also offers a large lounge area and dining area with access through double bifold doors to the front decking, flooding the chalet with light.

Externally the chalet benefits from a large wrap around and tiered decking to the front, side and rear of chalet. Offering multiple spaces to entertain and make the most of the sun throughout the day. There is outdoor storage to the rear and 2 private parking spaces to the front.