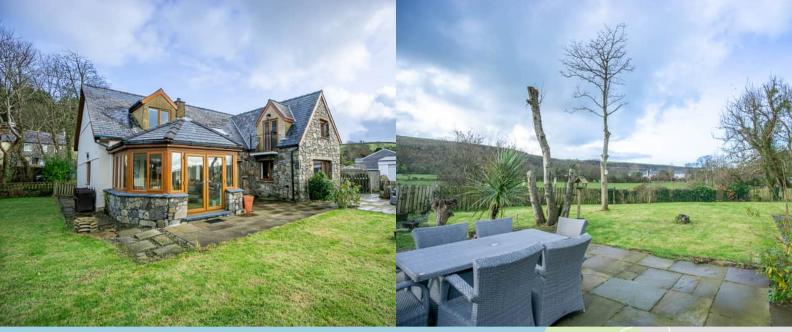

Features such as the atrium style, double height entrance hall complete with oak staircase and balustrade create a grand, luxurious and welcoming feeling to the property. Underfloor heating throughout the ground floor and a log burner in the lounge help create a warm and cosy environment. Large picture windows throughout flood the property with light and frame the countryside views. A balcony off the master bedroom accentuate the semi rural feel of the property providing excellent views over the garden and to the rear of the property.

Externally the property benefits from a generous garden, excellent parking and a large driveway as well as a generous double garage with electric doors.

The master bedroom benefits from dual aspect windows offering excellent light and space.