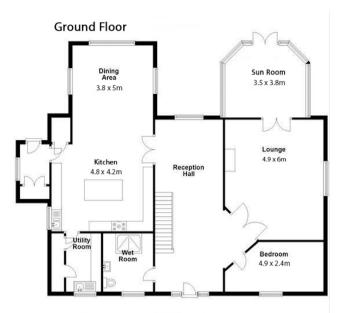

## **PROPERTY DESCRIPTION**

Awel Y Garn is a stunning detached property located in Llaniestyn on the Llyn Peninsula. Immaculately presented and well maintained, this property offers luxury family accommodation in a stunning rural setting. Briefly comprising of 5 bedrooms, 2 bathrooms, a generous open plan kitchen-diner, separate lounge, sun room, boot room and a utility room. This property has been well designed and offers uncomprimised living accommodation, perfect for entertaining friends and family.

Features such as the atrium style, double height entrance hall complete with oak staircase and balustrade create a grand, luxurious and welcoming feeling to the property. Underfloor heating throughout the ground floor and a log burner in the lounge help create a warm and cosy environment. Large picture windows throughout flood the property with light and frame the countryside views. A balcony off the master bedroom accentuate the semi rural feel of the property providing excellent views over the garden and to the rear of the property.

## FLOORPLAN & EPC

Elvins Estate Agents 6 High Street, Abersoch, LL53 7DY 01758 712003 sales@elvinsestateagents.co.uk