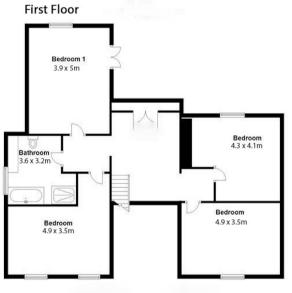

## **PROPERTY DESCRIPTION**

Awel Y Garn is a stunning detached property located in Llaniestyn on the Llyn Peninsula. Immaculately presented and well maintained, this property offers luxury family accommodation in a stunning rural setting. Briefly comprising of 5 bedrooms, 2 bathrooms, a generous open plan kitchen-diner, separate lounge, sun room, boot room and a utility room. This property has been well designed and offers uncomprimised living accommodation, perfect for entertaining friends and family.

Features such as the atrium style, double height entrance hall complete with oak staircase and balustrade create a grand, luxurious and welcoming feeling to the property. Underfloor heating throughout the ground floor and a log burner in the lounge help create a warm and cosy environment. Large picture windows throughout flood the property with light and frame the countryside views. A balcony off the master bedroom accentuate the semi rural feel of the property providing excellent views over the garden and to the rear of the property.

## FLOORPLAN & EPC

Elvins Estate Agents 6 High Street, Abersoch, LL53 7DY 01758 712003 sales@elvinsestateagents.co.uk