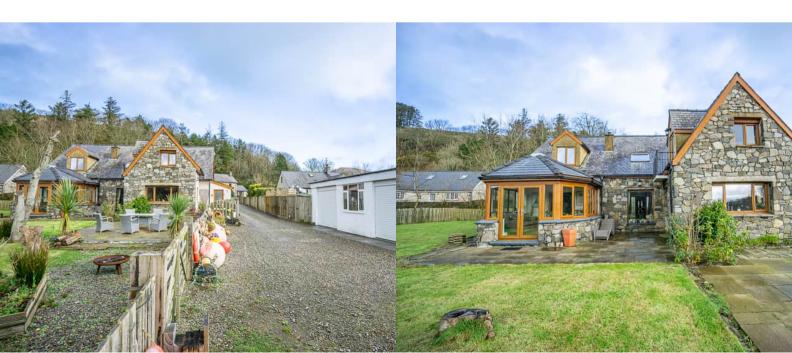

## **PROPERTY DESCRIPTION**

Awel Y Garn is a stunning detached property located in Llaniestyn on the Llyn Peninsula. Immaculately presented and well maintained, this property offers luxury family accommodation in a stunning rural setting. Briefly comprising of 5 bedrooms, 2 bathrooms, a generous open plan kitchen-diner, separate lounge, sun room, boot room and a utility room. This property has been well designed and offers uncomprimised living accommodation, perfect for entertaining friends and family.

Features such as the atrium style, double height entrance hall complete with oak staircase and balustrade create a grand, luxurious and welcoming feeling to the property. Underfloor heating throughout the ground floor and a log burner in the lounge help create a warm and cosy environment. Large picture windows throughout flood the property with light and frame the countryside views. A balcony off the master bedroom accentuate the semi rural feel of the property providing excellent views over the garden and to the rear of the property.

Externally the property benefits from a generous garden, excellent parking and a large driveway as well as a generous double garage with electric doors.

The master bedroom benefits from dual aspect windows offering excellent light and space.