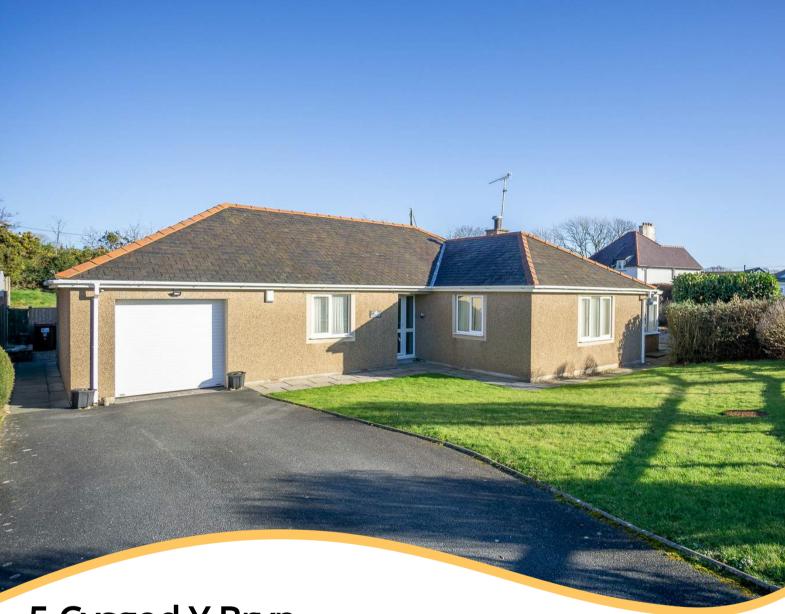

5 Cysgod Y Bryn, Llanbedrog, Pwllheli, Gwynedd. LL53 7PY

- GENEROUS GARDEN
- CORNER PLOT

- SHORT WALK TO THE PUB
- ATTACHED GARAGE

## PROPERTY DESCRIPTION

5 Cysgod y Bryn presents a wonderful opportunity to acquire a detached bungalow in the highly desirable village of Llanbedrog. Situated on a peaceful residential cul-de-sac, this property occupies a generous corner plot, affording a large and private garden, perfect for families and keen gardeners alike.

The bungalow itself offers comfortable living space, featuring a good-sized lounge and conservatory, ideal for relaxing and entertaining. Three bedrooms provide ample accommodation and a practical attached garage offers valuable storage space or secure parking. The location is particularly appealing, being within easy walking distance of the local pub (The Ship). For those who enjoy coastal walks, the stunning beach at Llanbedrog is a pleasant 25-minute walk away, offering access to the Coastal Path. This property combines the tranquillity of a quiet residential setting with the convenience of local amenities and easy access to the beautiful Welsh coastline.