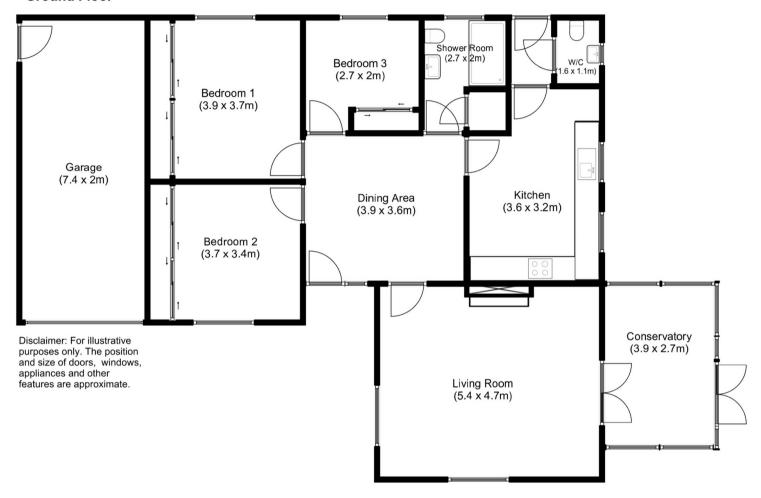

The bungalow itself offers comfortable living space, featuring a good-sized lounge and conservatory, ideal for relaxing and entertaining. Three bedrooms provide ample accommodation and a practical attached garage offers valuable storage space or secure parking. The location is particularly appealing, being within easy walking distance of the local pub (The Ship). For those who enjoy coastal walks, the stunning beach at Llanbedrog is a pleasant 25-minute walk away, offering access to the Coastal Path. This property combines the tranquillity of a quiet residential setting with the convenience of local amenities and easy access to the beautiful Welsh coastline.

## **Ground Floor**

Elvins Estate Agents 6 High Street, Abersoch, LL53 7DY 01758 712003 sales@elvinsestateagents.co.uk