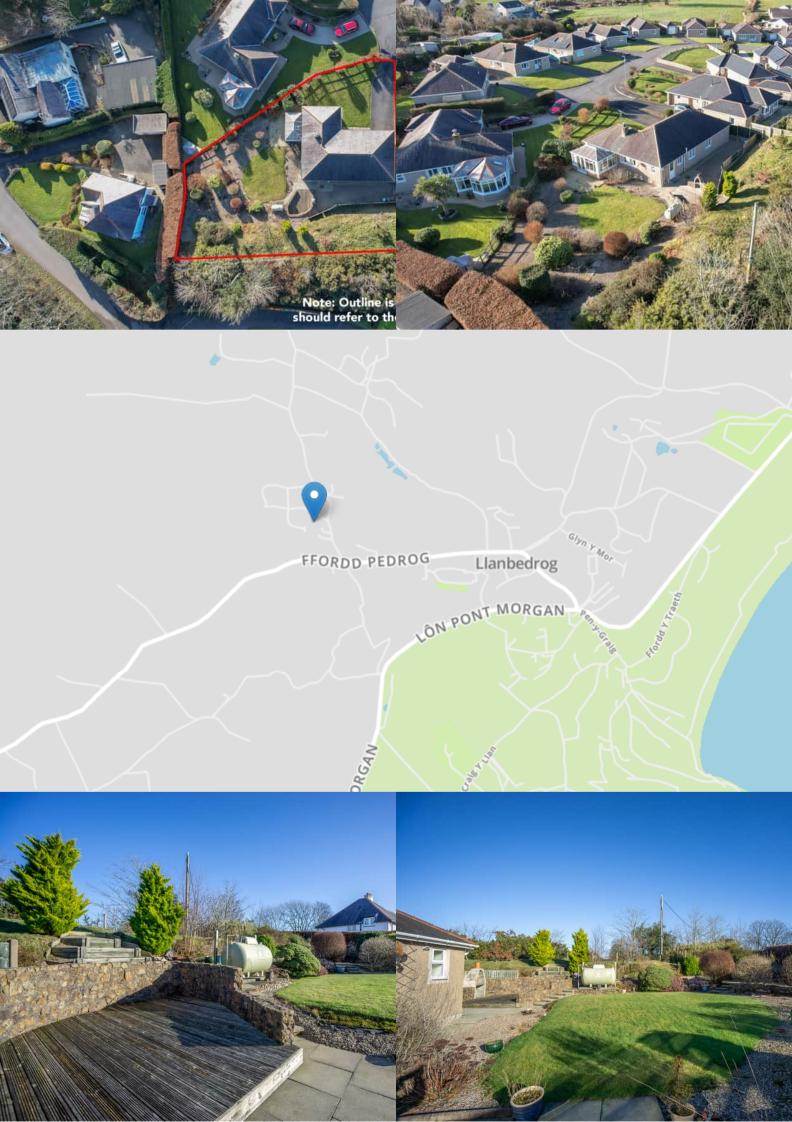

## PROPERTY DESCRIPTION

5 Cysgod y Bryn presents a wonderful opportunity to acquire a detached bungalow in the highly desirable village of Llanbedrog. Situated on a peaceful residential cul-de-sac, this property occupies a generous corner plot, affording a large and private garden, perfect for families and keen gardeners alike.

Llanbedrog lies just 3 miles from the ever popular Abersoch and just 4 miles from the seaside town of Pwllheli. The seaside village has excellent amenities, and is serviced by a local SPAR supermarket, pharmacy, garage, a local renowned art gallery and several pubs and restaurants. The local village also has a primary school and lies between several bus routes. The popular Llanbedrog beach is a picturesque bay and grants access to the coastal paths over Mynnydd Tir Y Cwmwd (Llanbedrog headland) and towards Pwllheli.