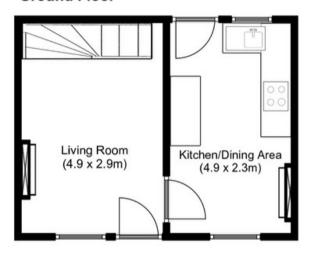

## **Ground Floor**

Disclaimer: For illustrative purposes only. The position and size of doors, windows, appliances and other features are approximate.

First Floor

Elvins Estate Agents 6 High Street, Abersoch, LL53 7DY 01758 712003 sales@elvinsestateagents.co.uk