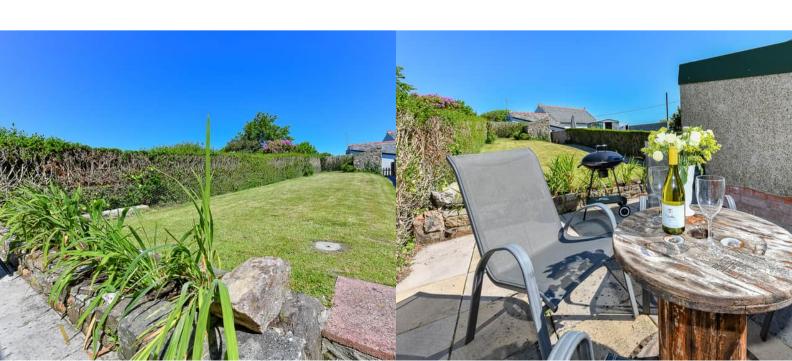

## PROPERTY DESCRIPTION

Benar, 2 Madryn Terrace, Llanbedrog is an appealing Welsh cottage which offers plenty of character, a modern bathroom, detached outbuilding and a beautiful mature garden. Benar is cosy cottage which features an open plan kitchen and dining area, a welcoming lounge with log burner and a generous private garden at the back. The cottage is a stones throw from The Ship Inn (1 minute on foot) and a 15 minute walk to Llanbedrog beach. The popular village of Abersoch is a 10 minute drive.