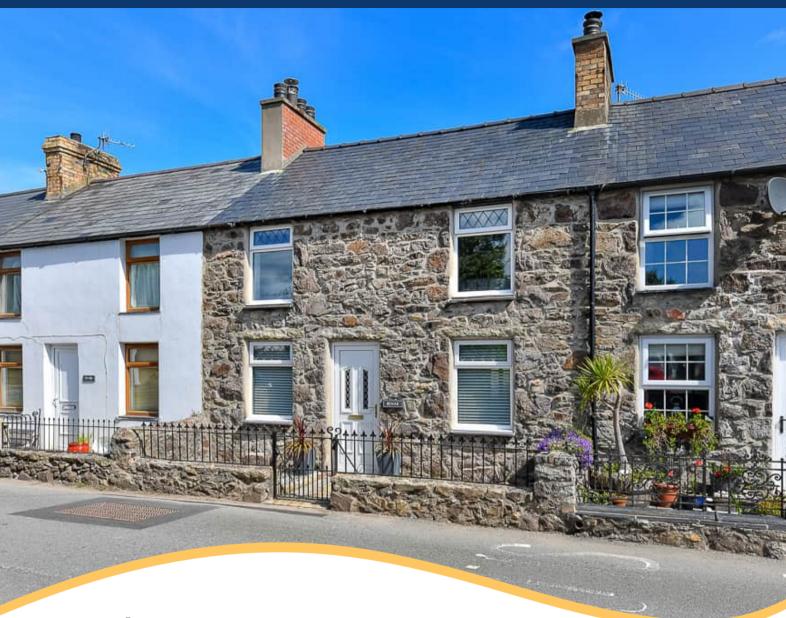

## 2 Madryn Terrace, Llanbedrog, Pwllheli, Gwynedd. LL53 7PF

- CHARACTER COTTAGE
- 15 MINUTE WALK TO THE BEACH
- 2 MINUTE WALK TO THE SHIP INN

- CENTRAL HEATING
- OUTBUILDING
- GENEROUS GARDEN

## PROPERTY DESCRIPTION

Benar, 2 Madryn Terrace, Llanbedrog is an appealing Welsh cottage which offers plenty of character, a modern bathroom, detached outbuilding and a beautiful mature garden. Benar is cosy cottage which features an open plan kitchen and dining area, a welcoming lounge with log burner and a generous private garden at the back. The cottage is a stones throw from The Ship Inn (1 minute on foot) and a 15 minute walk to Llanbedrog beach. The popular village of Abersoch is a 10 minute drive.