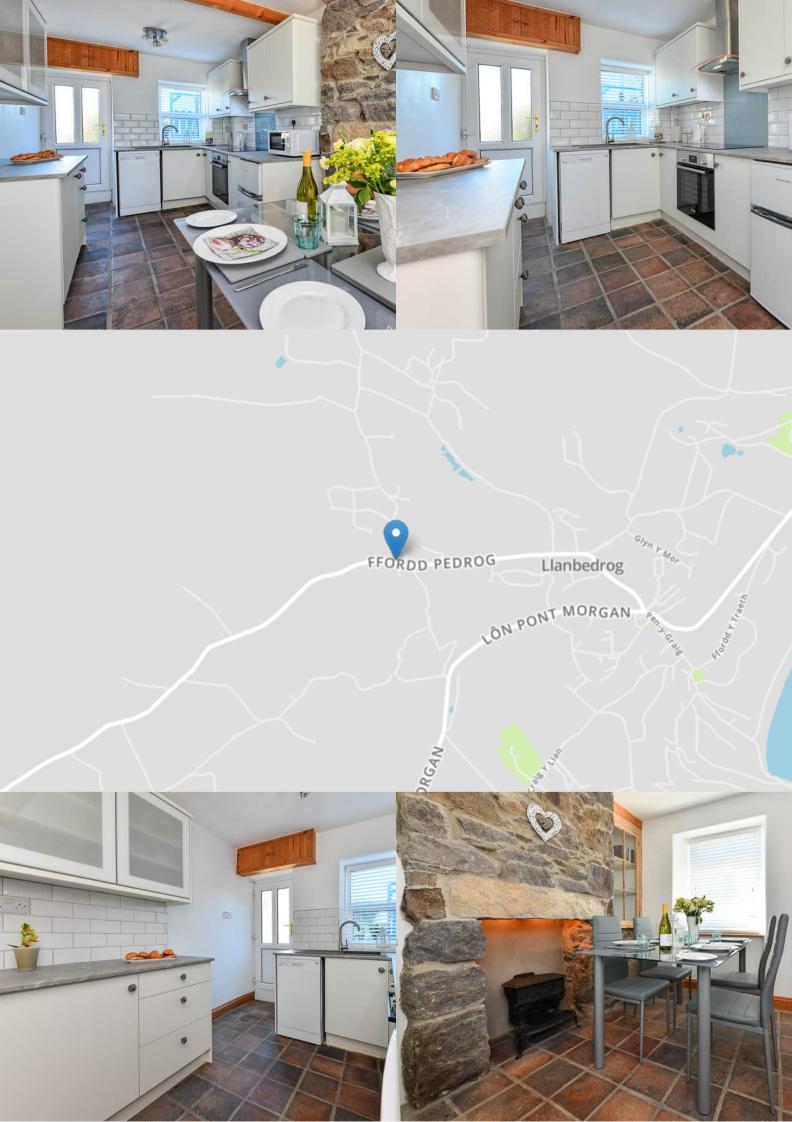

## PROPERTY DESCRIPTION

Benar, 2 Madryn Terrace, Llanbedrog is an appealing Welsh cottage which offers plenty of character, a modern bathroom, detached outbuilding and a beautiful mature garden. Benar is cosy cottage which features an open plan kitchen and dining area, a welcoming lounge with log burner and a generous private garden at the back. The cottage is a stones throw from The Ship Inn (1 minute on foot) and a 15 minute walk to Llanbedrog beach. The popular village of Abersoch is a 10 minute drive.

Llanbedrog lies just 3 miles from the ever popular Abersoch and just 4 miles from the seaside town of Pwllheli. The seaside village has excellent amenities, and is serviced by a local SPAR supermarket, pharmacy, garage, a local renowned art gallery and several pubs and restaurants. The local village also has a primary school and lies between several bus routes. The popular Llanbedrog beach is a picturesque bay and grants access to the coastal paths over Mynnydd Tir Y Cwmwd (Llanbedrog headland) and towards Pwllheli.