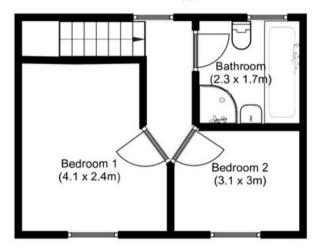

## **Ground Floor**

Disclaimer: For illustrative purposes only. The position and size of doors, windows, appliances and other features are approximate.

First Floor

Elvins Estate Agents 6 High Street, Abersoch, LL53 7DY 01758 712003 sales@elvinsestateagents.co.uk