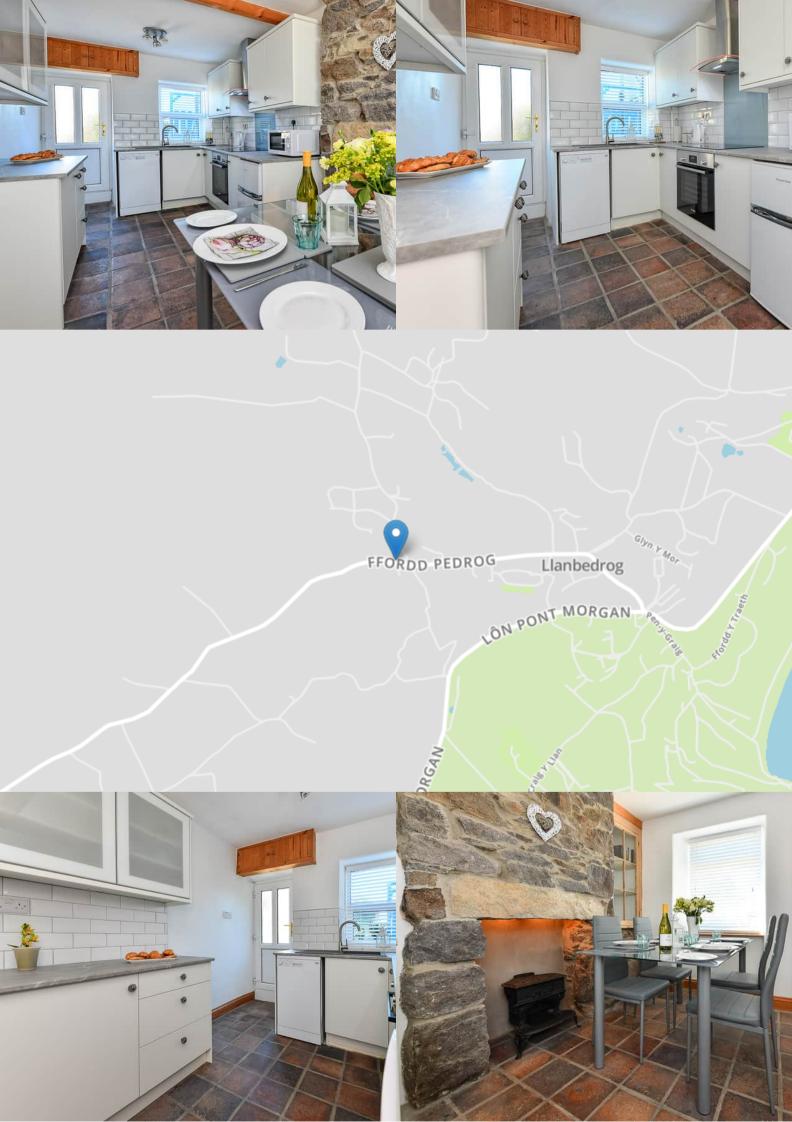

## **PROPERTY DESCRIPTION**

Benar, 2 Madryn Terrace, Llanbedrog is an appealing Welsh cottage which offers plenty of character, a modern bathroom, detached outbuilding and a beautiful mature garden. Benar is cosy cottage which features an open plan kitchen and dining area, a welcoming lounge with log burner and a generous private garden at the back. The cottage is a stones throw from The Ship Inn (1 minute on foot) and a 15 minute walk to Llanbedrog beach. The popular village of Abersoch is a 10 minute drive.

Llanbedrog lies just 3 miles from the ever popular Abersoch and just 4 miles from the seaside town of Pwllheli. The seaside village has excellent amenities, and is serviced by a local SPAR supermarket, pharmacy, garage, a local renowned art gallery and several pubs and restaurants. The local village also has a primary school and lies between several bus routes. The popular Llanbedrog beach is a picturesque bay and grants access to the coastal paths over Mynnydd Tir Y Cwmwd (Llanbedrog headland) and towards Pwllheli.