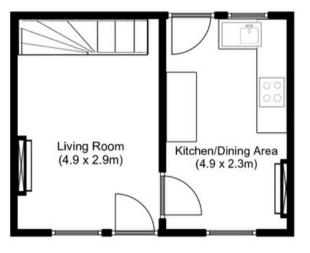

## FLOORPLAN & EPC

## Outbuilding

**Ground Floor** 

Disclaimer: For illustrative purposes only. The position and size of doors, windows, appliances and other features are approximate.

First Floor

Elvins Estate Agents 6 High Street, Abersoch, LL53 7DY 01758 712003 sales@elvinsestateagents.co.uk