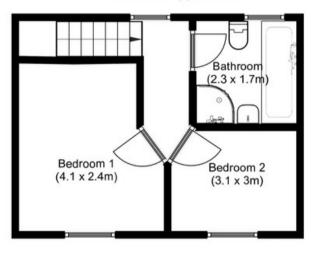

## FLOORPLAN & EPC

## Outbuilding

**Ground Floor** 

Disclaimer: For illustrative purposes only. The position and size of doors, windows, appliances and other features are approximate.

First Floor

Elvins Estate Agents 6 High Street, Abersoch, LL53 7DY 01758 712003 sales@elvinsestateagents.co.uk