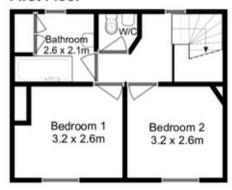

## First Floor

The first floor briefly comprises of 2 double bedrooms, a family bathroom and a separate w/c.

The property benefits from a courtyard to the rear with a private outbuilding, utilised as a sunroom with access to a separate utility/workshop room with water, drainage and electricity.