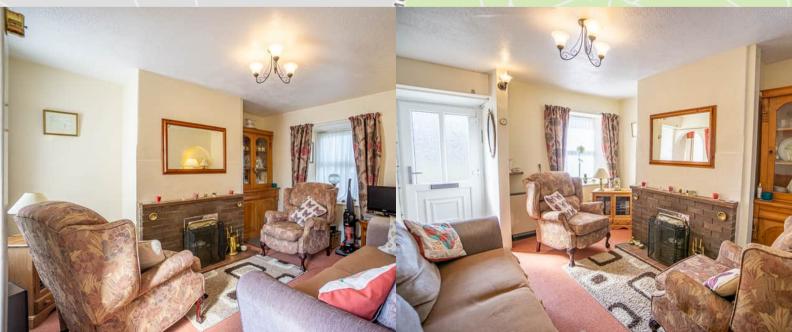

### PROPERTY DESCRIPTION

Isallt is a traditional 2 bedroom Welsh stone cottage, located in the village of Llanbedrog on the Llyn Peninsula, North Wales. The property is ideally located in the heart of the village, walking distance to the local amenities. Benefitting from an open plan kitchen diner and a separate generous lounge and a private sunroom to the rear of the property.