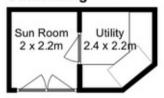

# Outbuilding

Disclaimer: For illustrative purposes only. The position and size of doors, windows, appliances and other features are approximate.

Elvins Estate Agents 6 High Street, Abersoch, LL53 7DY 01758 712003 sales@elvinsestateagents.co.uk

The first floor briefly comprises of 2 double bedrooms, a family bathroom and a separate w/c.

The property benefits from a courtyard to the rear with a private outbuilding, utilised as a sunroom with access to a separate utility/workshop room with water, drainage and electricity.