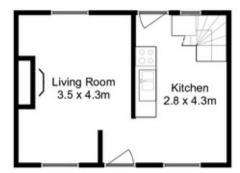

# **Ground Floor**

### PROPERTY DESCRIPTION

Isallt is a traditional 2 bedroom Welsh stone cottage, located in the village of Llanbedrog on the Llyn Peninsula, North Wales. The property is ideally located in the heart of the village, walking distance to the local amenities. Benefitting from an open plan kitchen diner and a separate generous lounge and a private sunroom to the rear of the property.