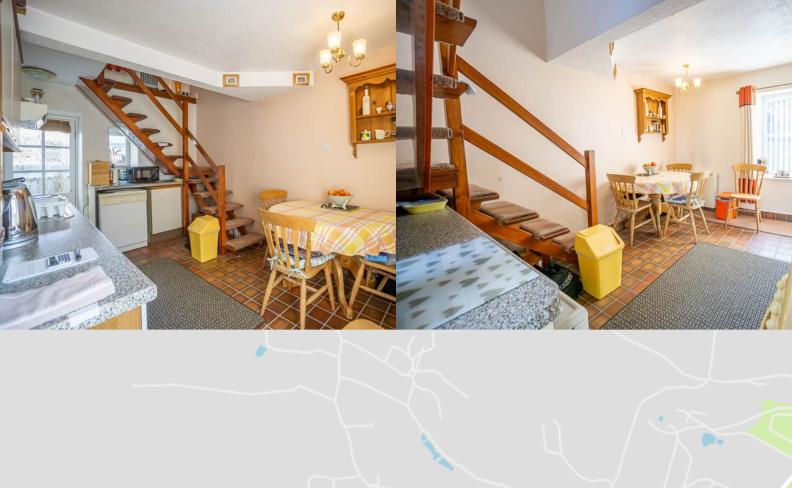

### PROPERTY DESCRIPTION

Isallt is a traditional 2 bedroom Welsh stone cottage, located in the village of Llanbedrog on the Llyn Peninsula, North Wales. The property is ideally located in the heart of the village, walking distance to the local amenities. Benefitting from an open plan kitchen diner and a separate generous lounge and a private sunroom to the rear of the property.