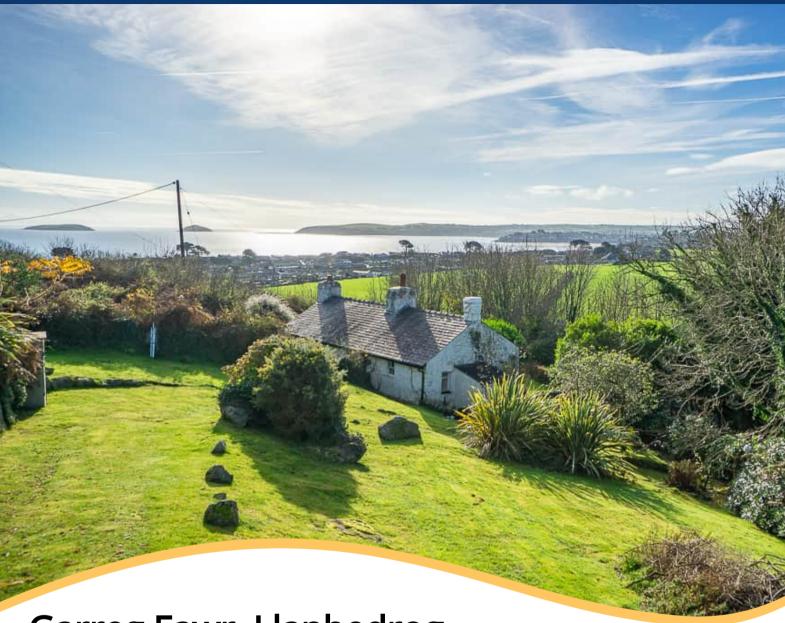

Garreg Fawr, Llanbedrog, Pwllheli, Gwynedd. LL53 7UW

- ALLOCATED PARKING
- BEACH ACCESS
- C5 SECOND HOME STATUS
- CHARACTER COTTAGE
- COUNTRYSIDE OUTLOOK

- OPEN PLAN
- RURAL PROPERTY
- STUNNING SEA VIEWS
- VAULTED CEILINGS

## PROPERTY DESCRIPTION

A rare opportunity to acquire one of only 6 properties on the sought after, South facing quarry beach road near Abersoch. Garreg Fawr benefits from an enviable elevated position with stunning views towards St Tudwals Islands and beyond. Set in just under an acre, this idyllic property is original, full of character and 2 minute walk to the beach, with exclusive beach access (Please contact for further information).