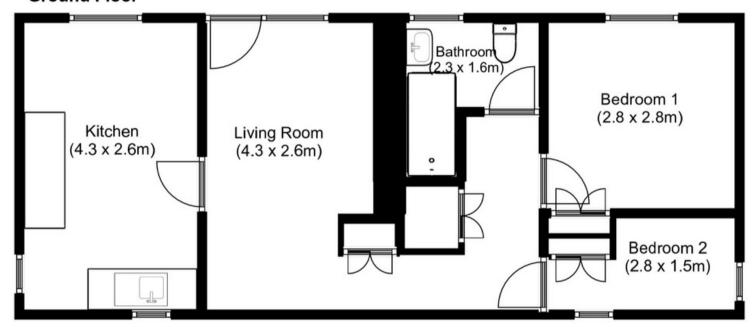

The property is on one level with vaulted ceilings and open loft spaces which makes good storage space. The living room benefits from an open loft space, accessible by drop down ladder which has historically contained a double guest bed. There are two bedrooms, the master benefitting from additional open loft space with a drop down ladder for storage, and one bathroom. The gardens surrounding the property are mature and create great privacy. There is also an adjoining utility room at the gable end which houses the washer and dryer.

## **Ground Floor**

Disclaimer: For illustrative purposes only. The position and size of doors, windows, appliances and other features are approximate.

Elvins Estate Agents 6 High Street, Abersoch, LL53 7DY 01758 712003 sales@elvinsestateagents.co.uk