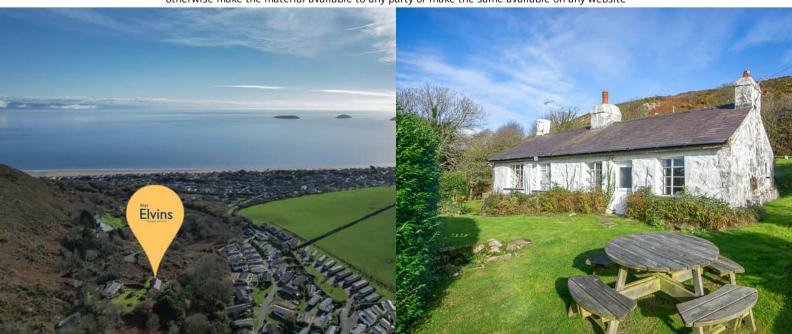

## PROPERTY DESCRIPTION

A rare opportunity to acquire one of only 6 properties on the sought after, South facing quarry beach road near Abersoch. Garreg Fawr benefits from an enviable elevated position with stunning views towards St Tudwals Islands and beyond. Set in just under an acre, this idyllic property is original, full of character and 2 minute walk to the beach, with exclusive beach access (Please contact for further information).

Abersoch is regarded as one of the most exclusive coastal areas in the UK and is renowned for its award winning golden beaches and coastline Golf Course. These waters are famous for year-round sports including, windsurfing, water skiing, jet skiing, kite surfing, paddle boarding, sailing and swimming.