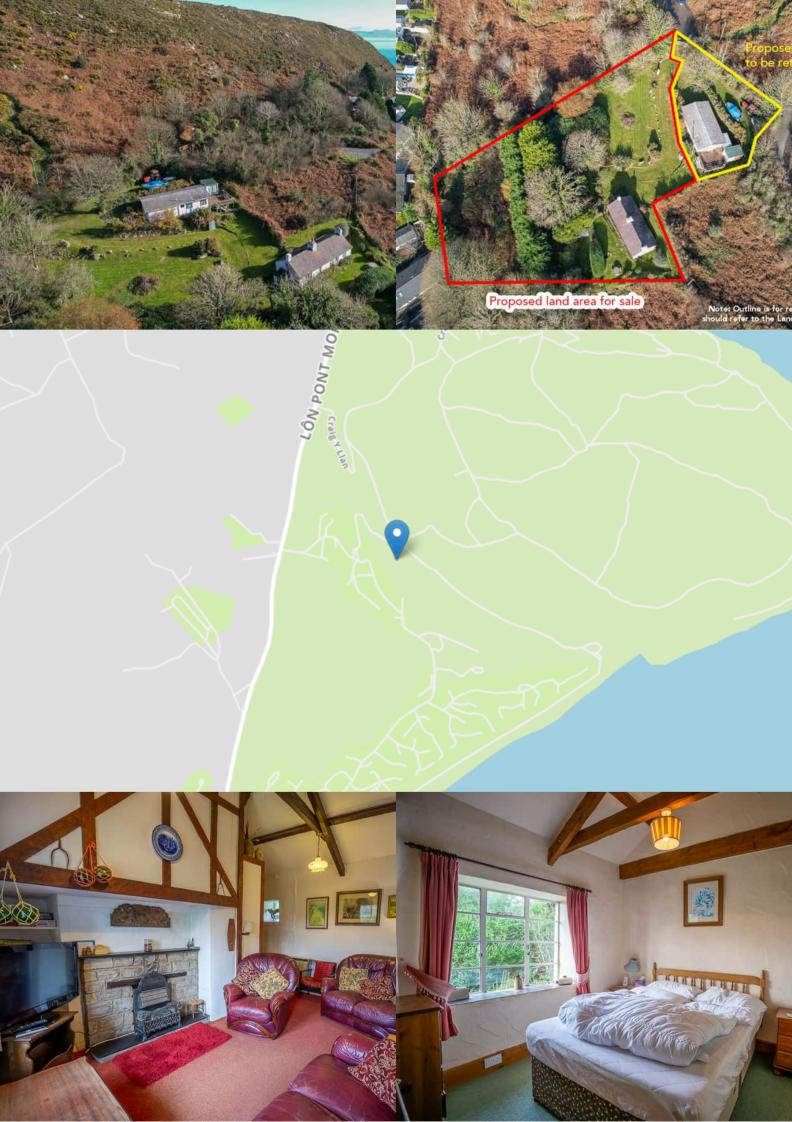

The property is on one level with vaulted ceilings and open loft spaces which makes good storage space. The living room benefits from an open loft space, accessible by drop down ladder which has historically contained a double guest bed. There are two bedrooms, the master benefitting from additional open loft space with a drop down ladder for storage, and one bathroom. The gardens surrounding the property are mature and create great privacy. There is also an adjoining utility room at the gable end which houses the washer and dryer.

Externally the property benefits from a generous mature and south facing tiered garden. There is a private drive providing access to the property and parking for multiple vehicles. A level terrace to the front of the property creates an ideal entertaining space, capitalising on the sea views,. There is also a large storage shed in the lower section of the garden. Beyond the conifer hedge was historically an orchard and still has several mature apple and pear trees.

Garreg Fawr is currently used as a second home/holiday let and has historic use as such.

NOTE: The property for sale is the Cottage only (outlined in Red, see photos). The vendors would like to retain a chalet in the grounds (outlined in Yellow, see photos). The title has not been split at the land registry. Selling the cottage and chalet may be a consideration, please ask for further details.

Council Tax Band - C

Services - Mains water and electricity. Cesspit. Night storage heaters

Location Information

 $Pwllheli\ 4.8\ miles\ .\ Porthmadog\ 18\ miles\ .\ Bangor\ 34.1\ miles\ .\ Chester\ 80.6\ miles\ .\ Shrewsbury\ 87.7\ miles\ .\ Manchester\ 118\ miles\ .$ 