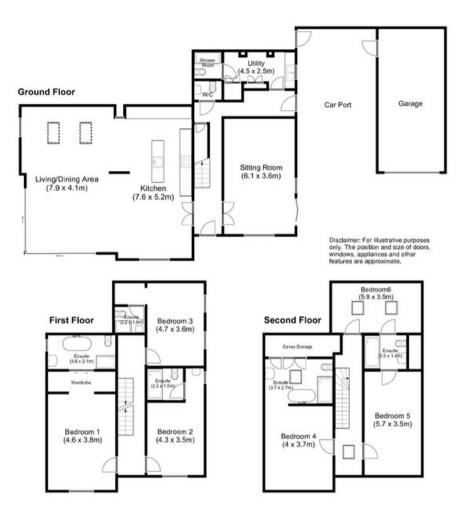

Enter the front door at Plas Deucoch and you are greeted with a beautiful solid oak, parquet floor which flows through the hall way and into the sitting room. The sitting room/snug is a pleasant space with double doors leading to the driveway and gardens. Stepping into the vast kitchen, living room and dining area gives a real Wow factor, flooded by natural light. The architecture cleverly merges the outside space and living room with large glass sliding doors and flush flooring between the spaces. This open plan, sociable space features vaulted ceilings in the dining area, stunning views and a generous kitchen area, fit with integrated appliances and a large island with a breakfast bar. At the back of the property there is a very practical utility/boot room with Belfast sink and a shower room with w/c.

The first floor compromises of 3 double bedrooms, all with modern ensuite bathrooms. Bedroom 1 features a full suite with a walk in wardrobe between, a free standing bathtub with feature marble wall tiles and a separate shower cubicle. The second floor accommodates 3 double bedrooms, bedroom 4 is another full suite with a free standing bath tub and separate shower cubicle. Bedroom 5 and 6 share a Jack and Jill ensuite shower room.