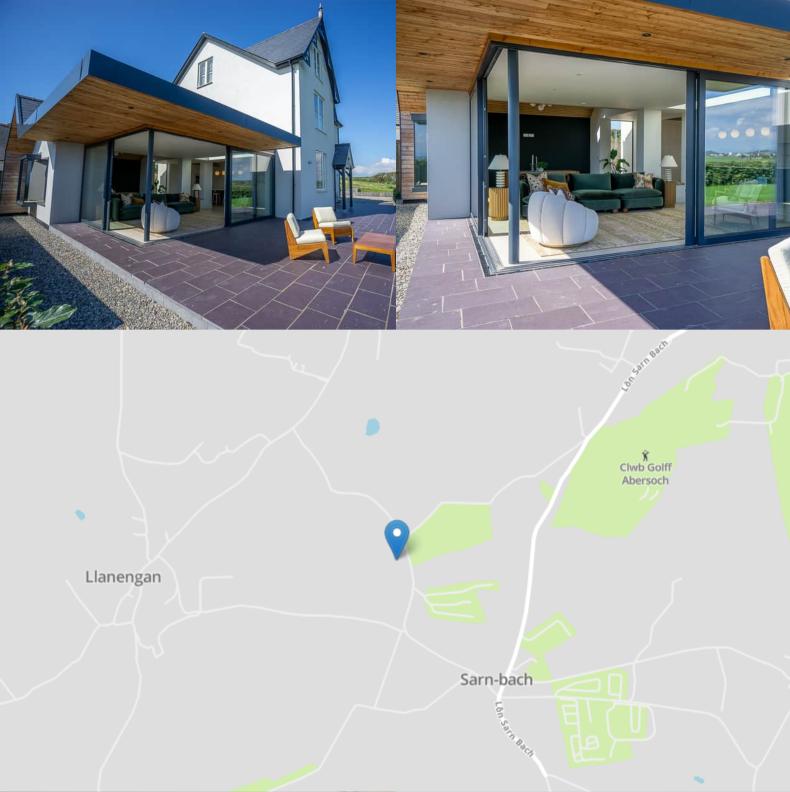

A sweeping driveway approaches the property through the landscaped garden and luxury is immediately obvious, displaying a tasteful mixture of building materials, the white render, slate patio and larch wood garage doors, Plas Deucoch stands with elegance and style. The outside space offers multiple seating areas with different aspects for entertaining or relaxing and there is a large garage attached to a car port with a living roof. The front lawn extends to the roadside and is complete with evergreen hedges and natural stonework.

Enter the front door at Plas Deucoch and you are greeted with a beautiful solid oak, parquet floor which flows through the hall way and into the sitting room. The sitting room/snug is a pleasant space with double doors leading to the driveway and gardens. Stepping into the vast kitchen, living room and dining area gives a real Wow factor, flooded by natural light. The architecture cleverly merges the outside space and living room with large glass sliding doors and flush flooring between the spaces. This open plan, sociable space features vaulted ceilings in the dining area, stunning views and a generous kitchen area, fit with integrated appliances and a large island with a breakfast bar. At the back of the property there is a very practical utility/boot room with Belfast sink and a shower room with w/c.

Location Information Pwllheli 3.9 miles . Porthmadog 17.1 miles . Bangor 33.6 miles . Chester 94.5 miles . Shrewsbury 91.6 miles . Manchester 129 miles. Viewing Viewing is strictly by appointment only with Elvins Estate Agents