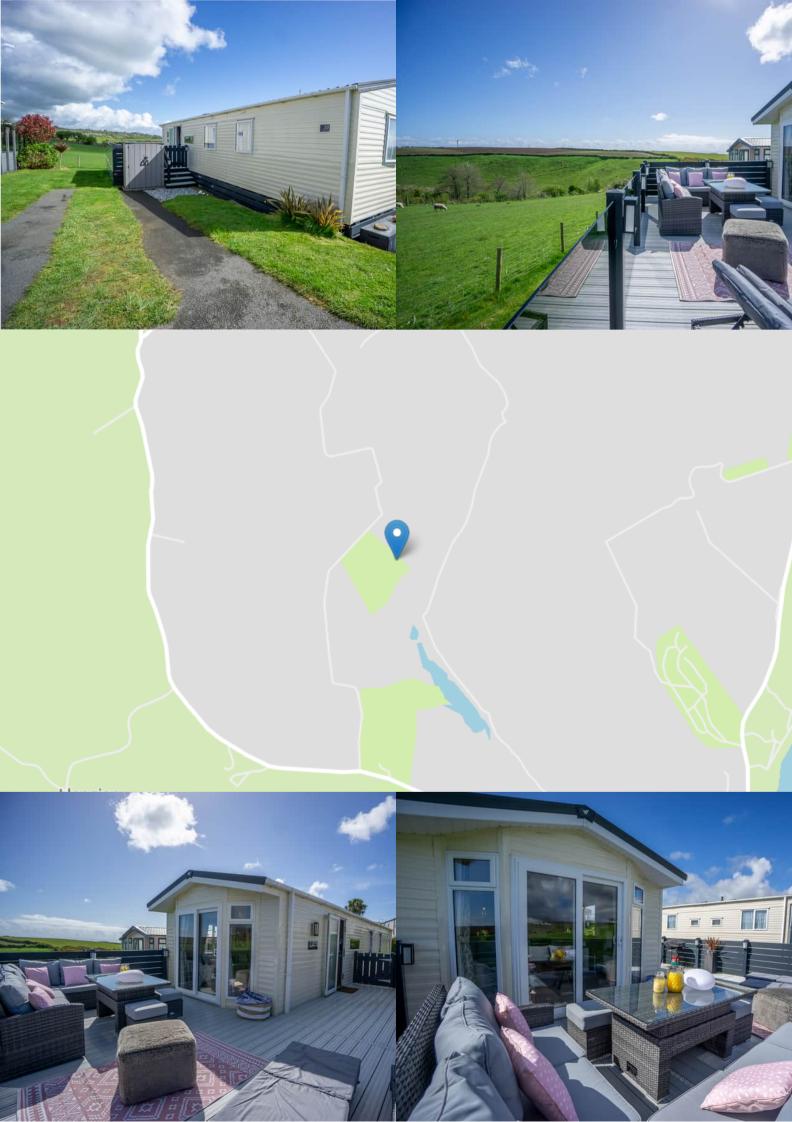

From here, doors open onto a beautiful and secure composite decking area, fully enclosed for privacy and safety. This outdoor haven becomes an extension of the living space, perfect for enjoying the stunning vistas of Abersoch and the surrounding landscape. Accommodation comprises three well-proportioned bedrooms.

A conveniently located shower room serves all rooms, while the master bedroom benefits from the added convenience of its own w/c. Beneath the expansive decking, valuable storage space can be found. While not entirely watertight, this area offers an ideal solution for stowing away paddleboards, beach equipment, and other outdoor essentials, keeping the main living areas clutter-free.