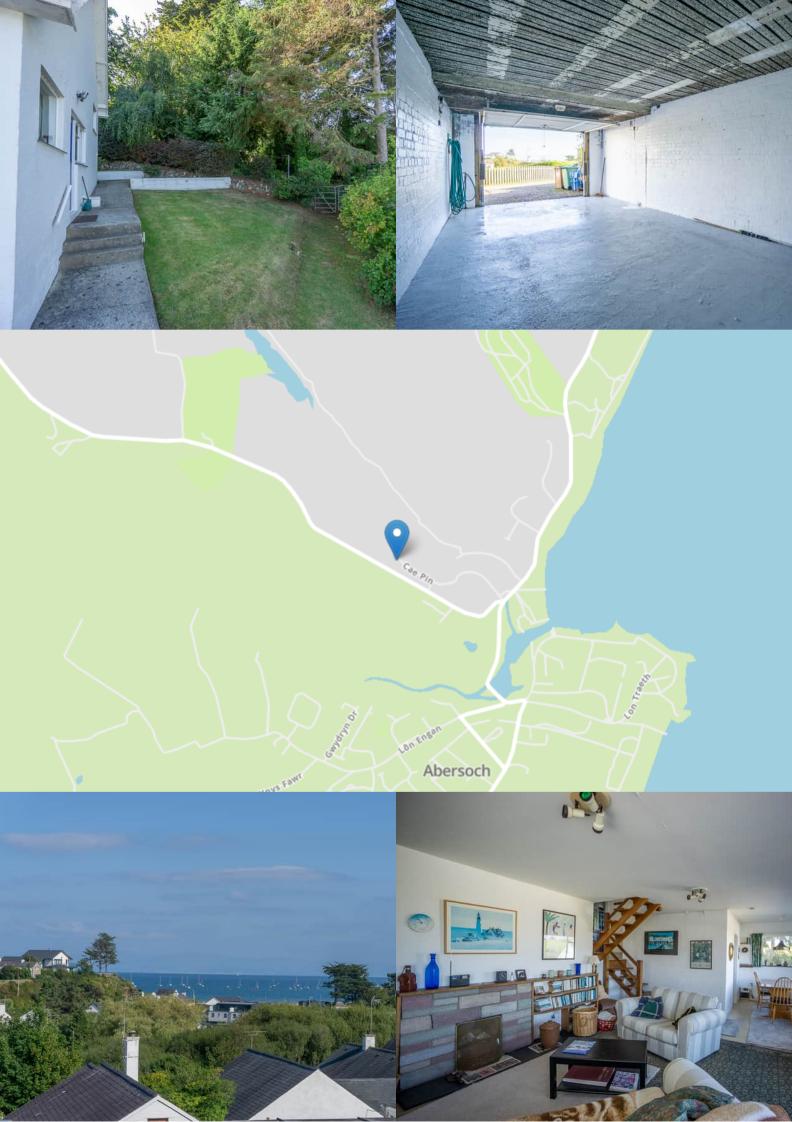

## **PROPERTY DESCRIPTION**

10 Caepin offers a rare opportunity to purchase a wonderful detached home on a peaceful cul-de-sac in Abersoch, North Wales. The property benefits from an appreciable countryside outlook and sea views towards Abersoch Harbour beach from the lounge and second floor bedrooms. There are two elevated decking areas on the front of the property which also benefit from the sea views, there is a private garden on the side of the property and a spacious garage below with power.

Internally 10 Caepin provides an open plan living/dining area with an open fire and windows looking out the front and side of the property. There is a flight of steps up to the first floor which accommodates two bedrooms, a bathroom and W/C. The second floor provides a further two bedrooms with dormer windows and a fantastic outlook.

Services Mains water, drainage and electricity. Oil fired central heating.

Location Information Pwllheli 7.1 miles . Porthmadog 20.3 miles . Bangor 36.5 miles . Chester 95.3 miles . Shrewsbury 95.7 miles . Manchester 132 miles.