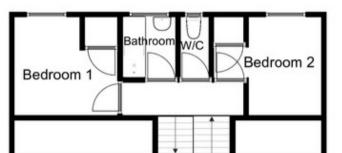

Abersoch High Street is a 10 minute walk, the nearest beach is a 5 minute walk and Abersoch Golf club is 20 minutes walk. Ground Floor Lounge (6 x 4.7m) Dining Area (2.4 x 2m) Kitchen (2.6 x 2.4m)

First Floor Bedroom 1 (2.9 x 2.7m) Bedroom 2 (2.9 x 2.7m, not square) Bathroom (1.7 x 1.5m) W/C (1.7 x 0.8m)

## FLOORPLAN & EPC

Second Floor

First Floor

Ground Floor

Disclaimer: For illustrative purposes only. The position and size of doors, windows, appliances and other features are approximate.

Elvins Estate Agents 6 High Street, Abersoch, LL53 7DY 01758 712003 sales@elvinsestateagents.co.uk