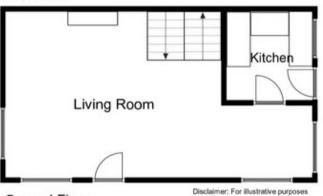

Internally 10 Caepin provides an open plan living/dining area with an open fire and windows looking out the front and side of the property. There is a flight of steps up to the first floor which accommodates two bedrooms, a bathroom and W/C. The second floor provides a further two bedrooms with dormer windows and a fantastic outlook.

Abersoch High Street is a 10 minute walk, the nearest beach is a 5 minute walk and Abersoch Golf club is 20 minutes walk. Ground Floor Lounge (6 x 4.7m) Dining Area (2.4 x 2m) Kitchen (2.6 x 2.4m)

First Floor Bedroom 1 (2.9 x 2.7m) Bedroom 2 (2.9 x 2.7m, not square) Bathroom (1.7 x 1.5m) W/C (1.7 x 0.8m)

## FLOORPLAN & EPC

Second Floor

First Floor

Ground Floor

Disclaimer: For illustrative purposes only. The position and size of doors, windows, appliances and other features are approximate.

Elvins Estate Agents 6 High Street, Abersoch, LL53 7DY 01758 712003 sales@elvinsestateagents.co.uk