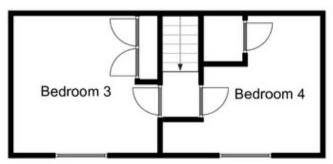

Second Floor Bedroom 3 (4 x 3.8m) Bedroom 4 (4.3 x 3.8m, not square)

Tenure We believe the property to be Freehold, but potential purchasers should seek clarification from their solicitor prior to an exchange of contracts.

## FLOORPLAN & EPC

Second Floor

First Floor

Ground Floor

Disclaimer: For illustrative purposes only. The position and size of doors, windows, appliances and other features are approximate.

Elvins Estate Agents 6 High Street, Abersoch, LL53 7DY 01758 712003 sales@elvinsestateagents.co.uk