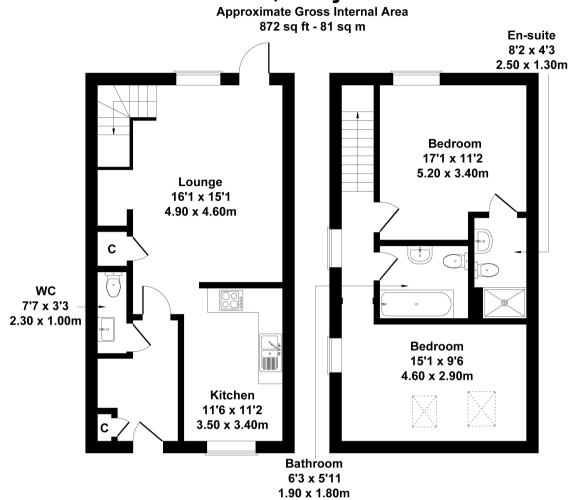

## Porth Ferin, Pistyll. LL53 6EZ

**GROUND FLOOR** 

## **FIRST FLOOR**

Not to Scale. Produced by The Plan Portal 2025 For Illustrative Purposes Only.

Elvins Estate Agents 6 High Street, Abersoch, LL53 7DY 01758 712003 sales@elvinsestateagents.co.uk