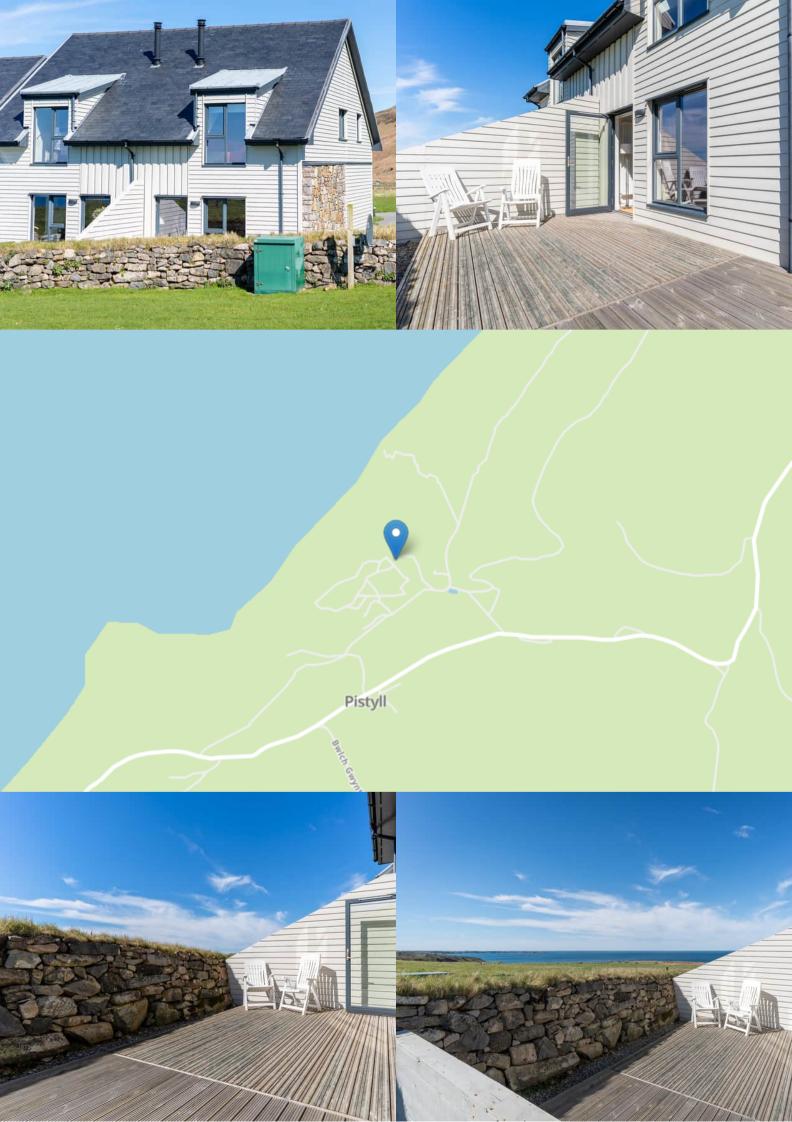

Upstairs, you'll find two well-appointed bedrooms, both designed for comfort and tranquility. With two bathrooms, convenience is ensured for residents and guests alike.

Beyond the walls of this lovely home lies a true haven. Vast communal gardens provide ample space for recreation and enjoying the fresh sea air. For the adventurous, direct access to the renowned coastal path beckons, promising unforgettable walks and exploration of the dramatic Llyn Peninsula coastline.

## Council Tax Band - N/A

Services Mains water and electricity. Air source heat pump. Waste water treatment plant (Klargester)

Location Information Pwllheli 6.3 miles . Porthmadog 17 miles . Bangor 27.1 miles . Chester 79.6 miles . Shrewsbury 86.7 miles . Manchester 117 miles.