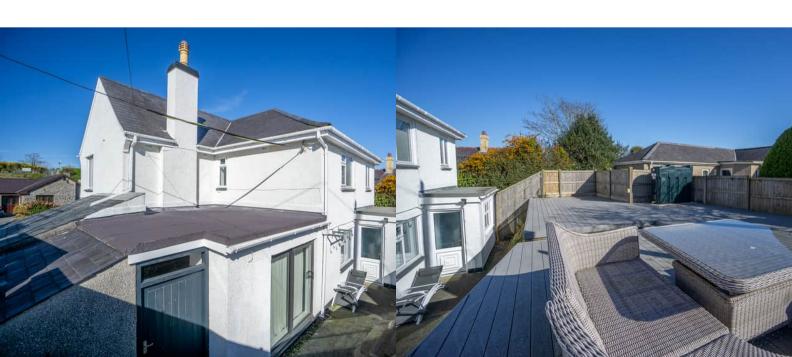

This sociable space is perfect for family gatherings and entertaining, offering ample room for cooking, dining, and relaxed interaction. Conveniently, there is also direct access from this area into the garage, making everyday life a breeze. A separate utility room provides practicality and keeping laundry out of the main living space. The full-length living room is a true highlight, bathed in natural light and offering a comfortable haven to unwind. Patio doors seamlessly connect the indoor space with the outdoors, inviting you to step onto the composite decking area at the rear. This sundrenched space is a real treat, ideal for all fresco dining.