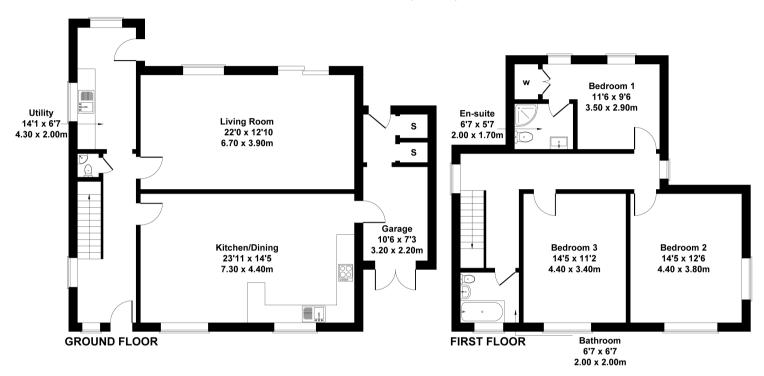

## Afallon, Llanbedrog

Approximate Gross Internal Area 1744 sq ft - 162 sq m

Not to Scale. Produced by The Plan Portal 2025 For Illustrative Purposes Only.

Elvins Estate Agents 6 High Street, Abersoch, LL53 7DY 01758 712003 sales@elvinsestateagents.co.uk