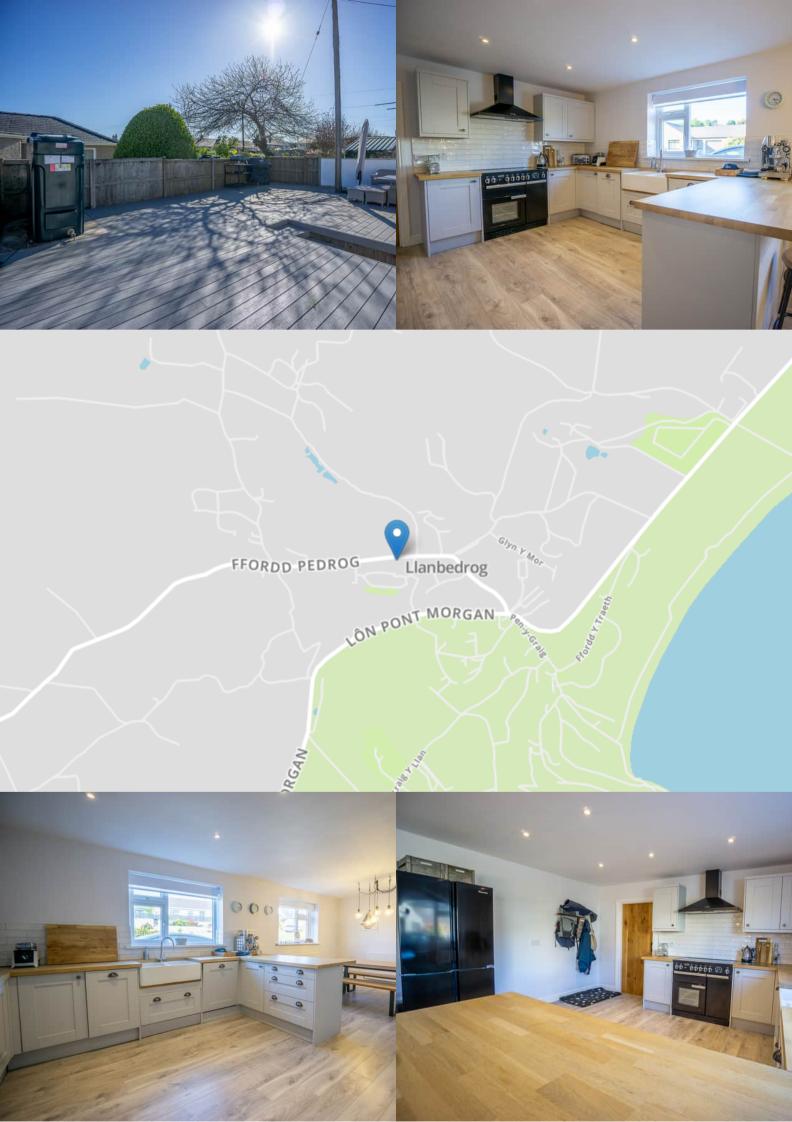

This sociable space is perfect for family gatherings and entertaining, offering ample room for cooking, dining, and relaxed interaction. Conveniently, there is also direct access from this area into the garage, making everyday life a breeze. A separate utility room provides practicality and keeping laundry out of the main living space. The full-length living room is a true highlight, bathed in natural light and offering a comfortable haven to unwind. Patio doors seamlessly connect the indoor space with the outdoors, inviting you to step onto the composite decking area at the rear. This sundrenched space is a real treat, ideal for all fresco dining.

Beyond the attractive features of the property itself, Afallon enjoys an enviable location. Just a short stroll away lies the beautiful sandy beach of Llanbedrog, perfect for leisurely walks, swimming, and enjoying the stunning coastal scenery. Everyday essentials are within easy reach thanks to a nearby convenience store, while the renowned Sun Inn and the cultural hub of Glyn Y Weddw are also within comfortable walking distance, offering opportunities for dining, socialising, and enjoying art and events.