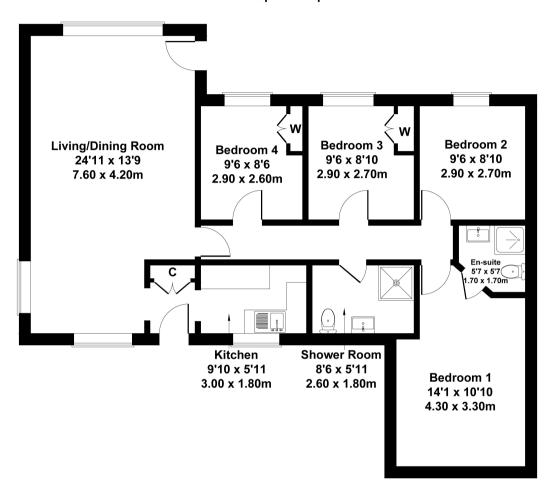

This delightful property boasts four well-proportioned bedrooms and two bathrooms, including one with a convenient ensuite bathroom, ideal for family living or accommodating guests. The front of the property welcomes you with a lawned garden and the practicality of good parking space for multiple cars. To the rear, a single garage provides secure storage or parking, complemented by an additional single parking space.

## Nichrijer Abersoch

Approximate Gross Internal Area 990 sq ft - 92 sq m

Not to Scale. Produced by The Plan Portal 2025 For Illustrative Purposes Only.

Elvins Estate Agents 6 High Street, Abersoch, LL53 7DY 01758 712003 sales@elvinsestateagents.co.uk