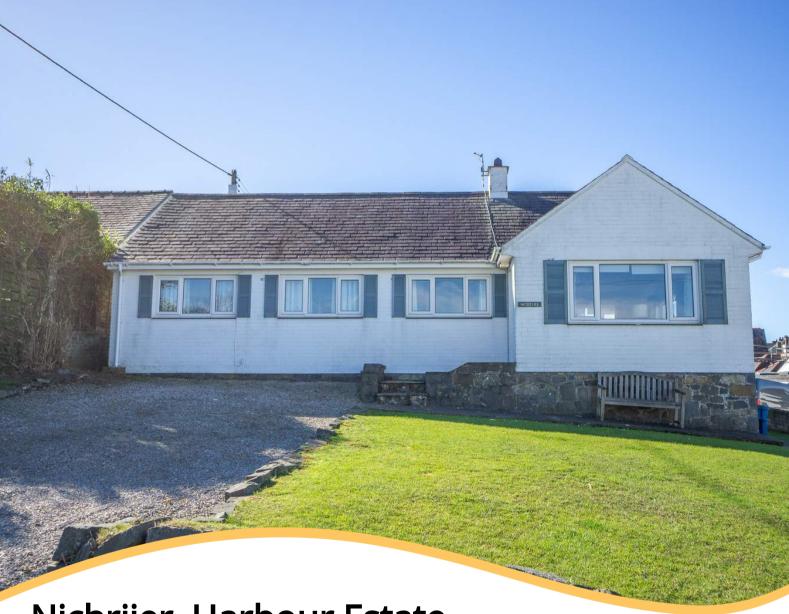

## Nichrijer, Harbour Estate, Abersoch, Pwllheli, Gwynedd . LL53 7AT

- PARTIAL SEA VIEW
- GOOD PARKING AND GARDEN SPACE
- VERY CENTRAL LOCATION

- LOFT SPACE WITH SCOPE TO CONVERT
- DETACHED GARAGE
- PRIVATE PATIO AREA

## PROPERTY DESCRIPTION

Nestled on the highly sought-after Harbour Estate in Abersoch, Nichrijer presents a fantastic opportunity to own a charming property in a prime location. Just a stone's throw from the vibrant Abersoch inner harbour beach and the bustling heart of the village with its array of shops, restaurants, and amenities, Nichrijer offers the perfect blend of coastal living and convenience.

This delightful property boasts four well-proportioned bedrooms and two bathrooms, including one with a convenient ensuite bathroom, ideal for family living or accommodating guests. The front of the property welcomes you with a lawned garden and the practicality of good parking space for multiple cars. To the rear, a single garage provides secure storage or parking, complemented by an additional single parking space.