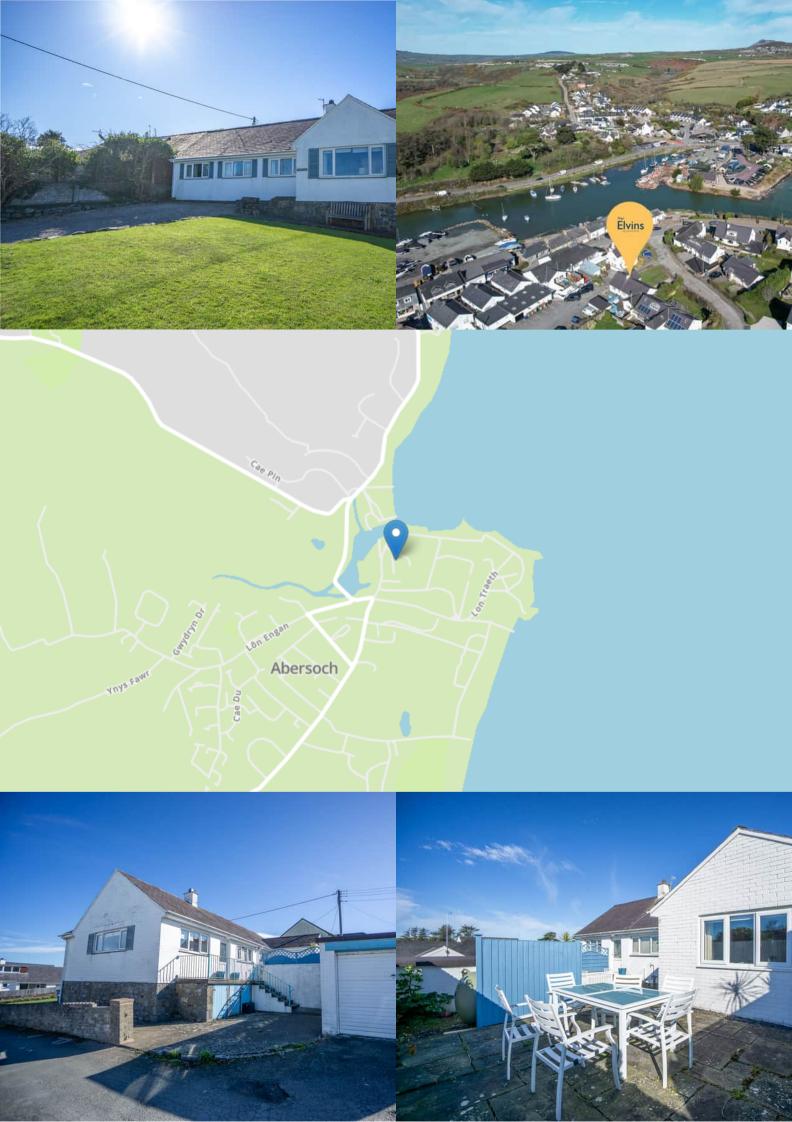

## PROPERTY DESCRIPTION

Nestled on the highly sought-after Harbour Estate in Abersoch, Nichrijer presents a fantastic opportunity to own a charming property in a prime location. Just a stone's throw from the vibrant Abersoch inner harbour beach and the bustling heart of the village with its array of shops, restaurants, and amenities, Nichrijer offers the perfect blend of coastal living and convenience.

This delightful property boasts four well-proportioned bedrooms and two bathrooms, including one with a convenient ensuite bathroom, ideal for family living or accommodating guests. The front of the property welcomes you with a lawned garden and the practicality of good parking space for multiple cars. To the rear, a single garage provides secure storage or parking, complemented by an additional single parking space.

Step outside to discover a sheltered patio at the back, a true sun trap perfect for relaxing, all fresco dining, and enjoying the coastal air in privacy. Adding to the appeal, Nichrijer offers a partial sea view towards The Warren beach, a delightful glimpse of the stunning local coastline.