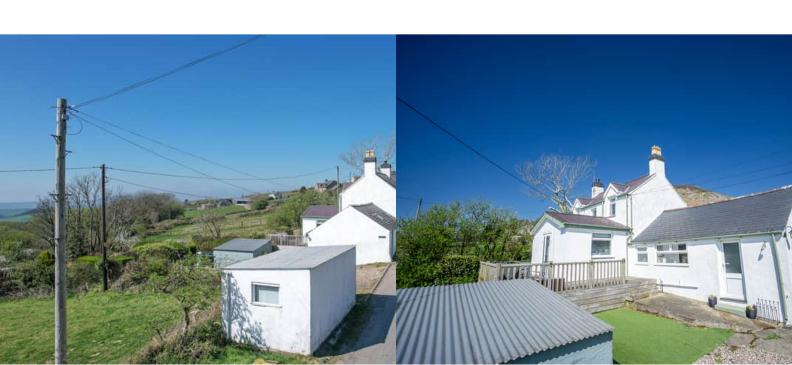

The property offers family accommodation across 3 bedrooms, serviced by a family bathroom and a shower room. A cosy lounge with an operational log burner provides a focal point for the property. The open plan kitchen diner provides an excellent entertaining space with views of the garden and beyond, and a sun room to the rear of the property offers an additional space to relax and enjoy the views.

Externally there is a private decking to the rear of the property, with elevated views over the garden and with access to the kitchen and sunroom. A generous garden also lays to the rear of the property, with mature foliage and functional sections. The property also benefits from a single detached garage on the road side with private off road parking.