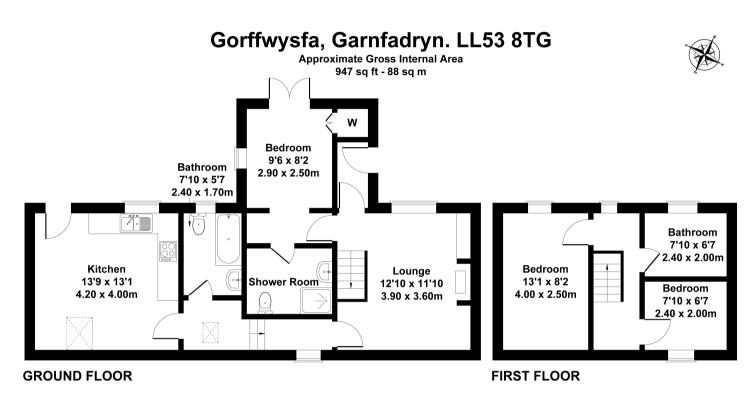

The property offers family accommodation across 3 bedrooms, serviced by a family bathroom and a shower room. A cosy lounge with an operational log burner provides a focal point for the property. The open plan kitchen diner provides an excellent entertaining space with views of the garden and beyond, and a sun room to the rear of the property offers an additional space to relax and enjoy the views.