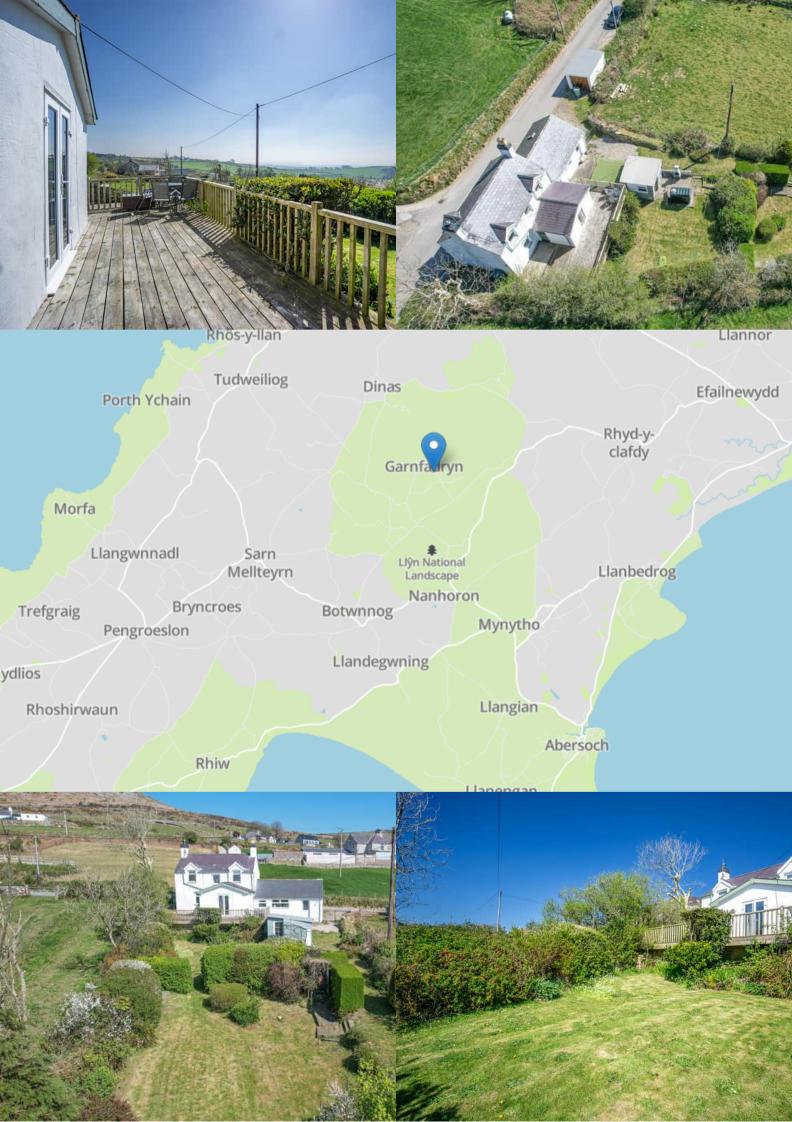

Externally there is a private decking to the rear of the property, with elevated views over the garden and with access to the kitchen and sunroom. A generous garden also lays to the rear of the property, with mature foliage and functional sections. The property also benefits from a single detached garage on the road side with private off road parking.

## Council Tax Band - D

Services - Mains water and electricity. Septic Tank. Oil fired central heating.

Location Information Abersoch 6 miles . Pwllheli 10 miles . Porthmadog 22 miles . Bangor 34.8 miles . Chester 90.3 miles . Shrewsbury 96.5 miles . Manchester 130 miles.