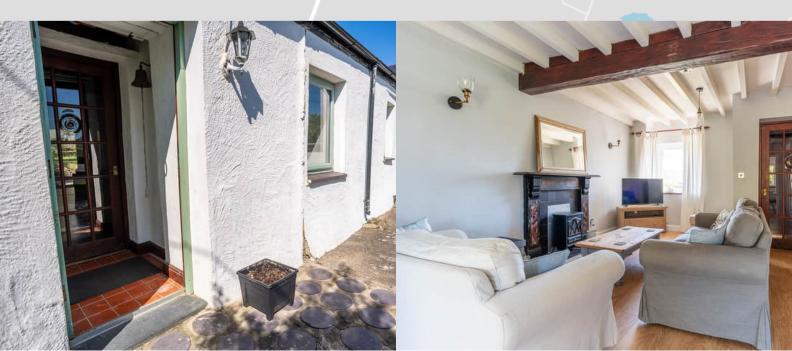

The ground floor of Dafarn Dwyrach features a sociable part open-plan living room, kitchen, and dining area, perfect for entertaining and everyday living. This layout creates a warm and welcoming atmosphere. There are three comfortable bedrooms on this level, including a master bedroom with a convenient ensuite bathroom. A separate family bathroom serves the remaining ground floor bedrooms.