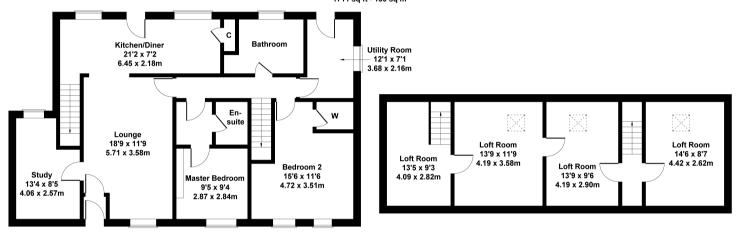

The ground floor of Dafarn Dwyrach features a sociable part open-plan living room, kitchen, and dining area, perfect for entertaining and everyday living. This layout creates a warm and welcoming atmosphere. There are three comfortable bedrooms on this level, including a master bedroom with a convenient ensuite bathroom. A separate family bathroom serves the remaining ground floor bedrooms.

Ascending to the first floor, a thoughtful conversion has created four versatile loft rooms, offering flexible space that could be utilized as home offices, hobby rooms, or simply for extra storage.

Externally, Dafarn Dwyrach benefits from a generous rear garden, providing ample space for outdoor relaxation, children's play, or enjoying the stunning surrounding scenery. The property also offers the practical advantage of good parking for multiple vehicles, a valuable asset in this sought-after location.

## Dafarn Dwyrach, Rhosirwaen

Approximate Gross Internal Area 1711 sq ft - 159 sq m

GROUND FLOOR FIRST FLOOR

Not to Scale. Produced by The Plan Portal 2025 For Illustrative Purposes Only.

Elvins Estate Agents 6 High Street, Abersoch, LL53 7DY 01758 712003 sales@elvinsestateagents.co.uk