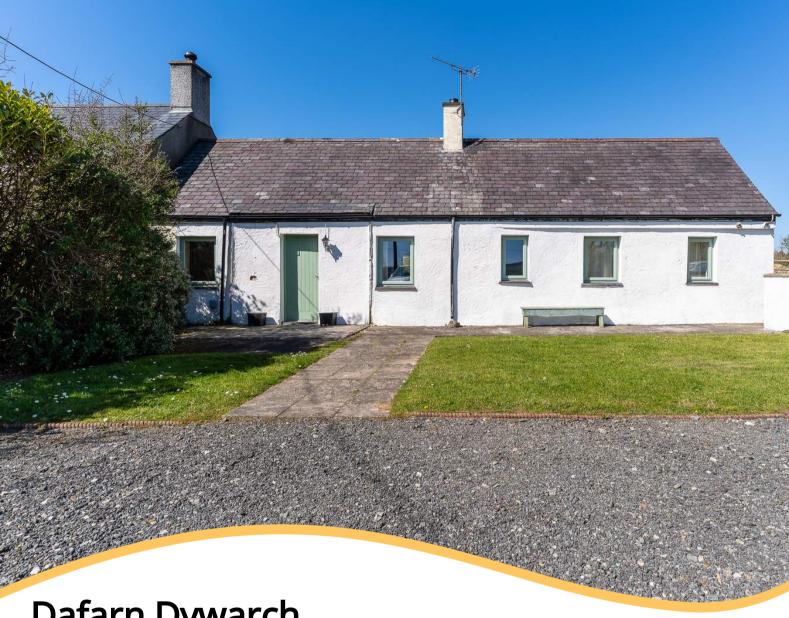

## Dafarn Dywarch, Rhoshirwaun, Pwllheli, Gwynedd. LL53 8HW

- TRADITIONAL WELSH COTTAGE
- 4 LOFT ROOMS
- LARGE REAR GARDEN AND GOOD PARKING ON THE FRONT
- GAS CENTRAL HEATING (BULK TANK)
- OPEN PLAN

## PROPERTY DESCRIPTION

Dafarn Dwyrach is a delightful traditional Welsh cottage offering a wonderful blend of character and modern convenience. This inviting property boasts three well-proportioned bedrooms and two bathrooms, making it an ideal retreat for families or those seeking a tranquil coastal escape.