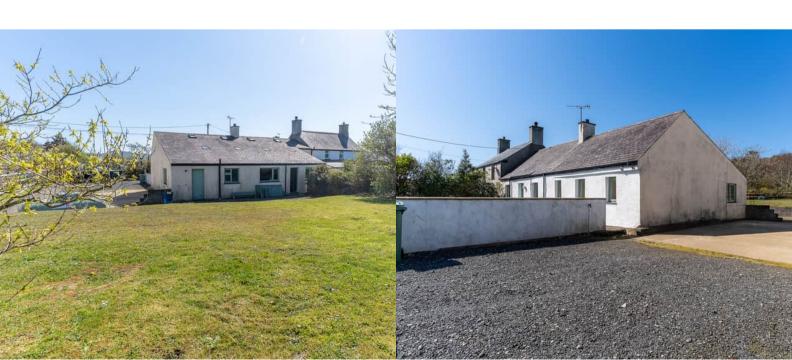

Ascending to the first floor, a thoughtful conversion has created four versatile loft rooms, offering flexible space that could be utilized as home offices, hobby rooms, or simply for extra storage.

Externally, Dafarn Dwyrach benefits from a generous rear garden, providing ample space for outdoor relaxation, children's play, or enjoying the stunning surrounding scenery. The property also offers the practical advantage of good parking for multiple vehicles, a valuable asset in this sought-after location.