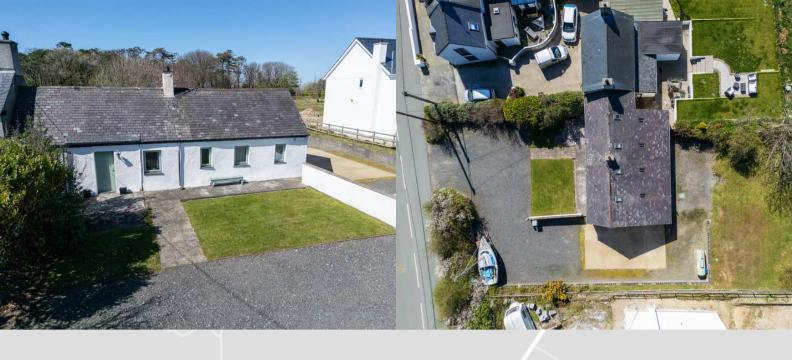

Ascending to the first floor, a thoughtful conversion has created four versatile loft rooms, offering flexible space that could be utilized as home offices, hobby rooms, or simply for extra storage.

Externally, Dafarn Dwyrach benefits from a generous rear garden, providing ample space for outdoor relaxation, children's play, or enjoying the stunning surrounding scenery. The property also offers the practical advantage of good parking for multiple vehicles, a valuable asset in this sought-after location.