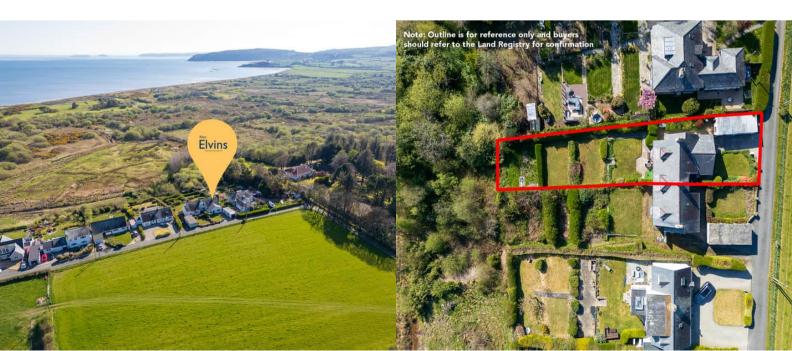

## The Moorings, Penrhos, Pwllheli, Gwynedd. LL53 7TB

- STUNNING PANORAMIC SEA VIEWS
- GENEROUS SOUTH FACING REAR GARDEN
- DETACHED GARAGE
- CONVENIENT LOCATION

- 2 BATHROOMS
- POTENTIAL TO IMPROVE
- 1 OF ONLY 7 PROPERTIES IN THIS SOUGHT AFTER LOCATION
- 15 MINUTE WALK TO THE BEACH

## **PROPERTY DESCRIPTION**

Located in a quiet, private location in Penrhos, Gwynedd, The Moorings is one of only seven properties in the sought after exclusive location. A delightful opportunity to own a semi-detached property boasting breathtaking sea and golf course vistas. This well-appointed home features two comfortable bedrooms and two bathrooms, providing ample space for relaxation and convenience.