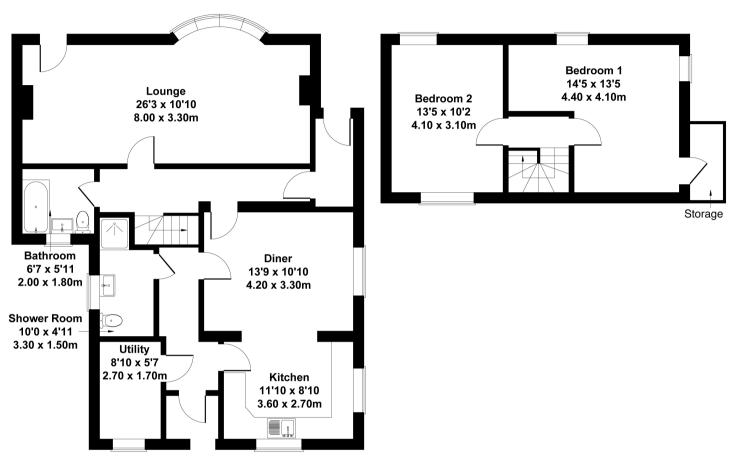

## FLOORPLAN & EPC

The Moorings, Penrhos

**GROUND FLOOR** 

## **FIRST FLOOR**

Not to Scale. Produced by The Plan Portal 2025 For Illustrative Purposes Only.

Elvins Estate Agents 6 High Street, Abersoch, LL53 7DY 01758 712003 sales@elvinsestateagents.co.uk