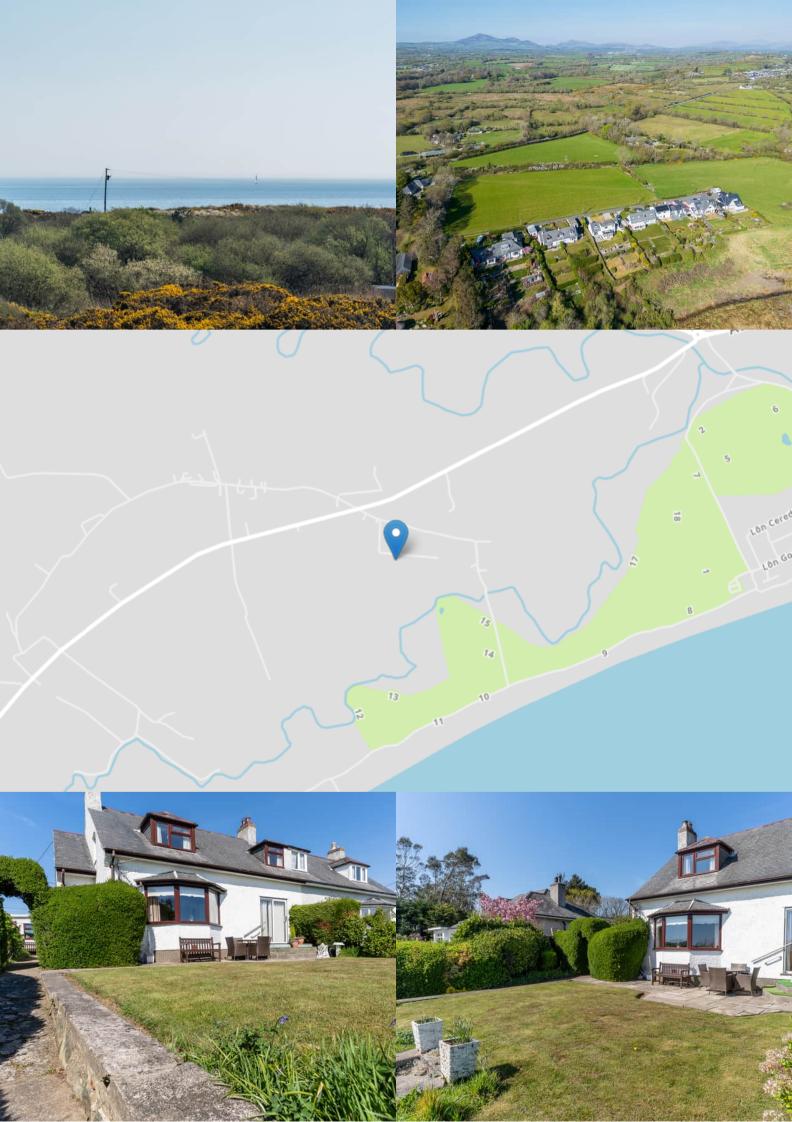

## **PROPERTY DESCRIPTION**

Located in a quiet, private location in Penrhos, Gwynedd, The Moorings is one of only seven properties in the sought after exclusive location. A delightful opportunity to own a semi-detached property boasting breathtaking sea and golf course vistas. This well-appointed home features two comfortable bedrooms and two bathrooms, providing ample space for relaxation and convenience.

Step inside to discover a welcoming lounge situated at the rear of the property, complete with a lovely bay window that perfectly frames the stunning scenery outside. Imagine unwinding here, bathed in natural light and captivated by the ever-changing views. Ascend to the first floor, where both bedrooms offer panoramic perspectives of the picturesque surroundings.

Wake up to the sight of the sparkling sea and the lush greens of the nearby golf course – a truly inspiring way to start each day. The property further benefits from a generously sized, tiered South-facing garden at the rear. This outdoor haven is perfect for enjoying sunny afternoons, al fresco dining, or simply soaking up the tranquil atmosphere.

To the front, ample driveway space provides convenient off-road parking, leading to a detached garage offering additional storage or parking options. The Moorings is more than just a house; it's a gateway to the beauty of the Llyn Peninsula, offering a unique blend of coastal charm and scenic splendour.