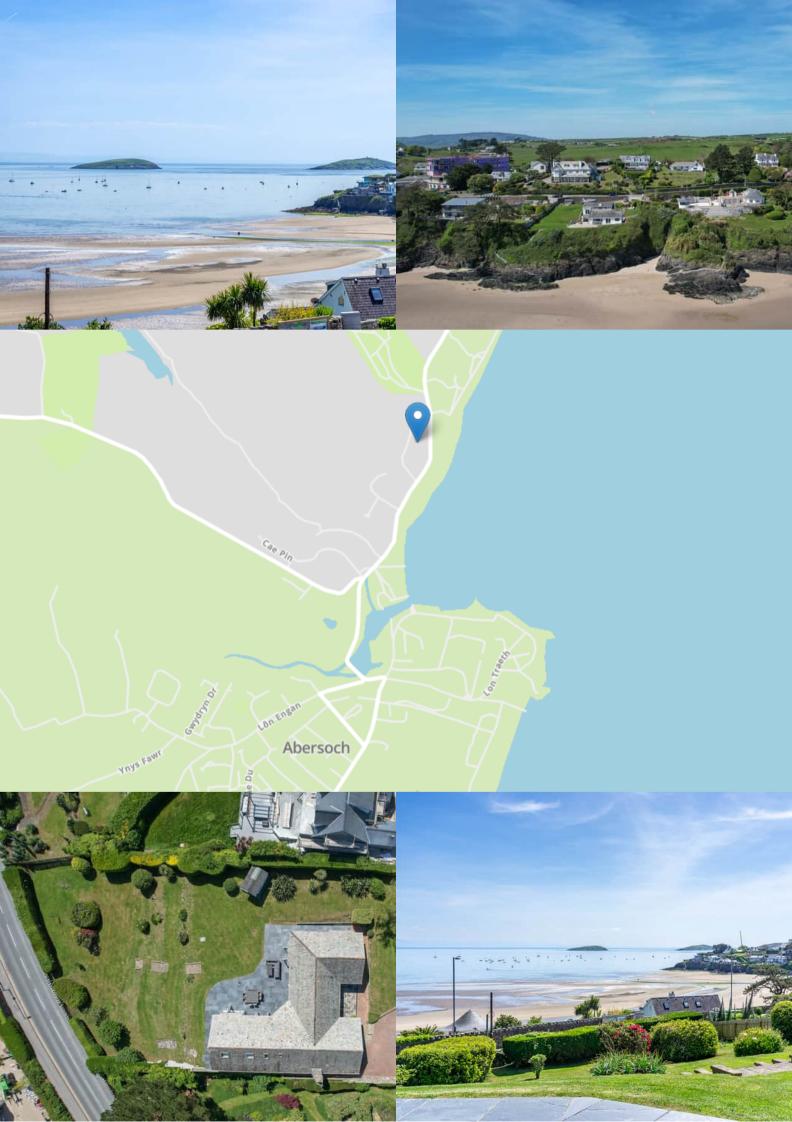

Waters Reach is a near perfect coastal home on the world famous Llyn Peninsula. Conveniently located within a stones throw of The Warren beach which presents golden sand dunes and favourable tides. Abersoch Inner harbour beach is a 2 minute walk and makes Abersoch village accessible on foot across the beach at low tide. The village centre is also accessible via a pavement. The property occupies one of the finest rare plots along this highly exclusive strip of headland with the benefit of sizeable grounds, privacy and stupendous views. The outside space is spectacular and offers phenomenal views in every direction within the garden.

Abersoch is a picturesque village in North Wales with a selection of boutique clothing stores and private restaurants - Thai, Fish and Asian cuisines to name a few as well as the local Fish & Chips and Pizzeria. The village also benefits from wine/cocktail bars and two public houses. The beaches in Abersoch are the main attraction, Abersoch main beach is well known for the soft sands and sheltered waters, featuring a beach cafe and beach huts.

NOTE: The vendors of Waters Reach have a double plot beach hut on the boat launching/dog friendly side of Abersoch main beach which could be included at the right price.

Waters Reach has a truly unique positioning in Abersoch. Nestled in a quiet area of the headland with a sunny aspect all day and stunning views extending over the water, this property gives you the feeling that Abersoch is all yours! For sure, you'll see passing watercraft, but most of the time you have your very own backdrop of the inner harbour to enjoy the true peace and quiet of the environment.

Council Tax Band - G

Services Mains water, drainage and electricity. Gas fired central heating.

Location Information Pwllheli 6.4 miles . Porthmadog 19.6 miles . Bangor 36.1 miles . Chester 97.1 miles . Shrewsbury 94.1 miles . Manchester 132 miles.