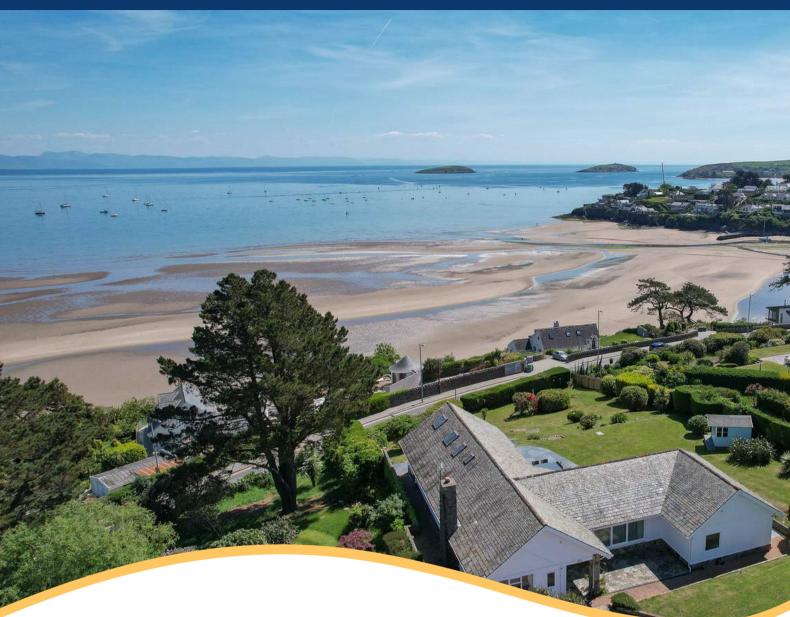

## PROPERTY DESCRIPTION

This magnificent detached residence is perched on a stunning 0.5 acre plot with a spectacular 180 degree outlook towards St Tudwals Islands, Abersoch Inner Harbour to the South and The Warren beach to the North East. Featuring the Cambrian Mountain range in the distance, the views at Waters Reach are truly breathtaking!

Waters Reach is a near perfect coastal home on the world famous Llyn Peninsula. Conveniently located within a stones throw of The Warren beach which presents golden sand dunes and favourable tides. Abersoch Inner harbour beach is a 2 minute walk and makes Abersoch village accessible on foot across the beach at low tide. The village centre is also accessible via a pavement. The property occupies one of the finest rare plots along this highly exclusive strip of headland with the benefit of sizeable grounds, privacy and stupendous views. The outside space is spectacular and offers phenomenal views in every direction within the garden.

NOTE: The vendors of Waters Reach have a double plot beach hut on the boat launching/dog friendly side of Abersoch main beach which could be included at the right price.

Waters Reach has a truly unique positioning in Abersoch. Nestled in a quiet area of the headland with a sunny aspect all day and stunning views extending over the water, this property gives you the feeling that Abersoch is all yours! For sure, you'll see passing watercraft, but most of the time you have your very own backdrop of the inner harbour to enjoy the true peace and quiet of the environment.