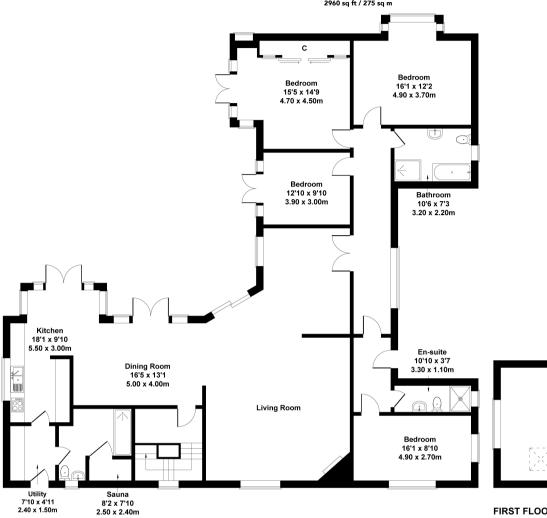

At just under 3000 sq ft, the main footprint is ground floor and provides four double bedrooms, three with sea views and two offering french doors with access to the patio area. Imagine waking up with a sea view from the pillow and stepping outside for a morning coffee with such an outlook... The kitchen is well placed and promotes the sea views with a large window over the sink. The living area is open plan with triple aspect windows, access to the patio and a glimpse of The Warren beach and Llanbedrog headland. Two bathrooms service all ground floor bedrooms. There is a first floor at the South East gable end which compromises of a bedroom and sitting area with picture window. A W/C services this area and another bathroom could be added subject to building regulations approval.

## Waters Reach, Abersoch

Approximate Gross Internal Area 2960 sq ft / 275 sq m

**GROUND FLOOR** 

Not to Scale. Produced by The Plan Portal 2025 For Illustrative Purposes Only.

Elvins Estate Agents 6 High Street, Abersoch, LL53 7DY 01758 712003 sales@elvinsestateagents.co.uk