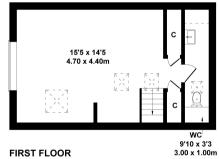

At just under 3000 sq ft, the main footprint is ground floor and provides four double bedrooms, three with sea views and two offering french doors with access to the patio area. Imagine waking up with a sea view from the pillow and stepping outside for a morning coffee with such an outlook... The kitchen is well placed and promotes the sea views with a large window over the sink. The living area is open plan with triple aspect windows, access to the patio and a glimpse of The Warren beach and Llanbedrog headland. Two bathrooms service all ground floor bedrooms. There is a first floor at the South East gable end which compromises of a bedroom and sitting area with picture window. A W/C services this area and another bathroom could be added subject to building regulations approval.

## Waters Reach, Abersoch

Approximate Gross Internal Area 2960 sq ft / 275 sq m

**GROUND FLOOR** 

Not to Scale. Produced by The Plan Portal 2025 For Illustrative Purposes Only.

Elvins Estate Agents 6 High Street, Abersoch, LL53 7DY 01758 712003 sales@elvinsestateagents.co.uk