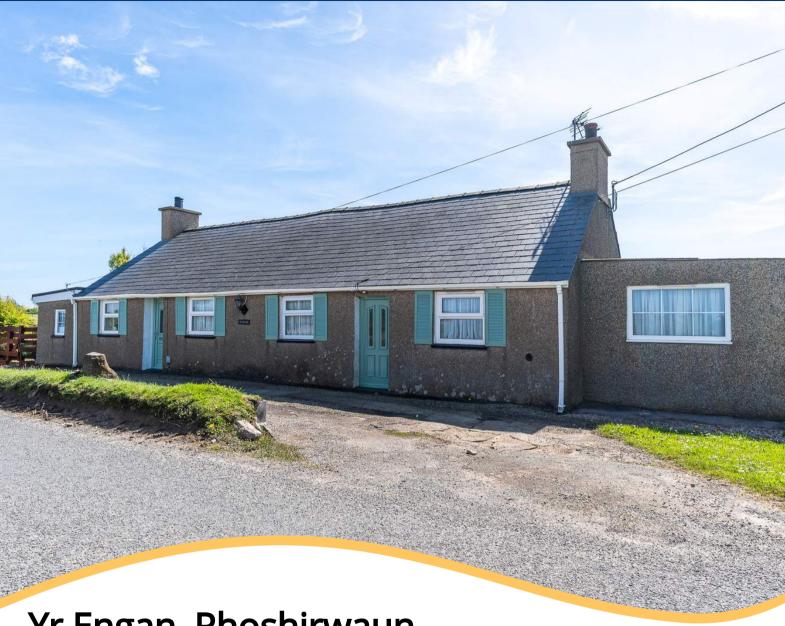

## Yr Engan, Rhoshirwaun, Pwllheli, Gwynedd. LL53 8HH

- CHARACTER COTTAGE
- COUNTRYSIDE OUTLOOK
- 2 LOFT ROOMS

- OFF ROAD PARKING
- ENCLOSED REAR GARDEN AREA
- SECOND HOME CLASSIFICATION

## PROPERTY DESCRIPTION

Yr Engan presents a delightful three-bedroom cottage brimming with character and offering a serene countryside outlook. Perfectly positioned for those seeking to immerse themselves in the natural beauty and rich culture of North Wales.

Outside, Yr Engan benefits from a patio area and lawned garden with open countryside views. Off-road parking for multiple vehicles. Currently cherished as a second home, this property is ready for new owners to create their own Llyn Peninsula memories.