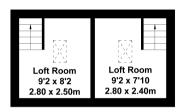

Step inside to discover a welcoming atmosphere with three well-proportioned bedrooms, ideal for family and guests. A convenient shower room serves the main living quarters. Adding a unique dimension to the property are two versatile loft rooms, offering potential for hobbies, storage, or additional sleeping space. Practicality is key with a separate utility room, ensuring the main living areas remain uncluttered.

## Yr Engan Approximate Gross Internal Area 1270 sq ft - 118 sq m

**SECOND FLOOR** 

Not to Scale. Produced by The Plan Portal 2025 For Illustrative Purposes Only.

Elvins Estate Agents 6 High Street, Abersoch, LL53 7DY 01758 712003 sales@elvinsestateagents.co.uk