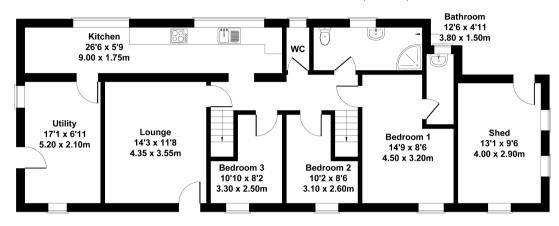

Step inside to discover a welcoming atmosphere with three well-proportioned bedrooms, ideal for family and guests. A convenient shower room serves the main living quarters. Adding a unique dimension to the property are two versatile loft rooms, offering potential for hobbies, storage, or additional sleeping space. Practicality is key with a separate utility room, ensuring the main living areas remain uncluttered.

## Yr Engan Approximate Gross Internal Area 1270 sq ft - 118 sq m

**SECOND FLOOR** 

Not to Scale. Produced by The Plan Portal 2025 For Illustrative Purposes Only.

Elvins Estate Agents 6 High Street, Abersoch, LL53 7DY 01758 712003 sales@elvinsestateagents.co.uk