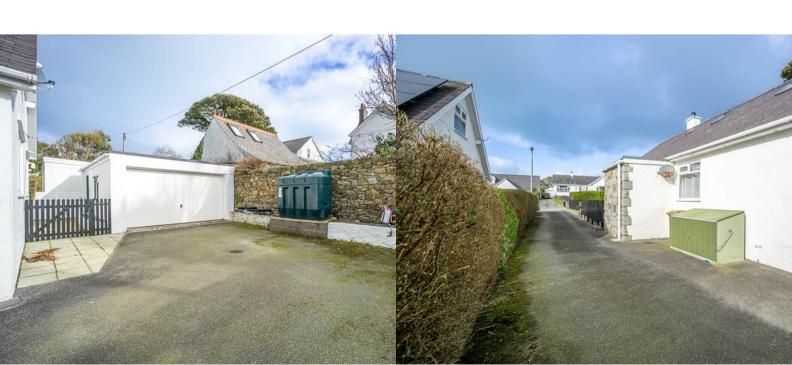

Externally, the property benefits from a generous lawned front garden and patio area, private off street parking for multiple vehicles and a large double garage to the rear of the property. The garage currently serves as a large outdoor storage area and houses the utility, oil fired boiler and water tank.