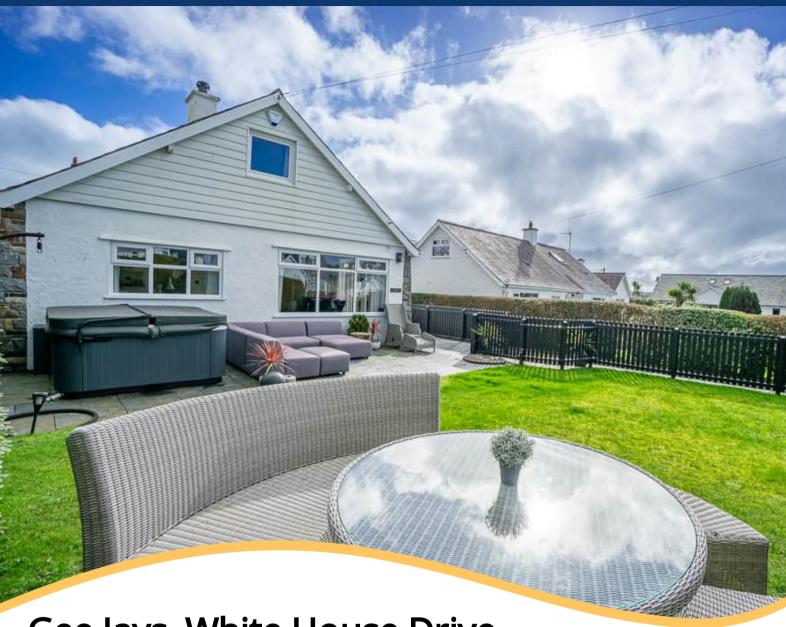

Gee Jays, White House Drive, Abersoch, Pwllheli, Gwynedd . LL53 7AF

- MODERN, RENOVATED DETACHED BUNGALOW
- DETACHED DOUBLE GARAGE

- SHORT WALK TO THE HARBOUR BEACH AND VILLAGE
- OPTION TO ACQUIRE A BEACH HUT ON ABERSOCH MAIN BEACH

## PROPERTY DESCRIPTION

Geejays, located on the prestigious White House Drive is a surprisingly spacious 4 bedroom, 3 bathroom property just a few minutes walk from iconic Abersoch beaches. Benefitting from a private and hidden cul-de-sac away from the busy village attractions, but remaining only a short walk from the village centre.

EXCLUSIVE OPTION TO PURCHASE A BEACH HUT ON ABERSOCH MAIN BEACH By separate negotiation.

The property has seen extensive renovations in recent years, modernising the property throughout to an excellent standard. The property has been opened up to provide a seamless open plan living space with a light and airy atmosphere, yet cosy with the modern log burner. The bungalow now boasts 2 generous bedrooms upstairs with an en-suite shower room.

Externally, the property benefits from a generous lawned front garden and patio area, private off street parking for multiple vehicles and a large double garage to the rear of the property. The garage currently serves as a large outdoor storage area and houses the utility, oil fired boiler and water tank.