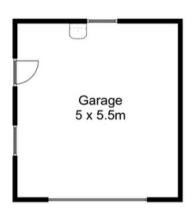

Externally, the property benefits from a generous lawned front garden and patio area, private off street parking for multiple vehicles and a large double garage to the rear of the property. The garage currently serves as a large outdoor storage area and houses the utility, oil fired boiler and water tank.

## **Ground Floor**