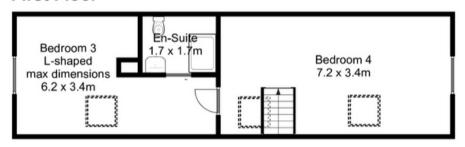

EXCLUSIVE OPTION TO PURCHASE A BEACH HUT ON ABERSOCH MAIN BEACH By separate negotiation.

The property has seen extensive renovations in recent years, modernising the property throughout to an excellent standard. The property has been opened up to provide a seamless open plan living space with a light and airy atmosphere, yet cosy with the modern log burner. The bungalow now boasts 2 generous bedrooms upstairs with an en-suite shower room.

## First Floor

Disclaimer: For illustrative purposes only. The position and size of doors, windows, appliances and other features are approximate.

Elvins Estate Agents 6 High Street, Abersoch, LL53 7DY 01758 712003 sales@elvinsestateagents.co.uk