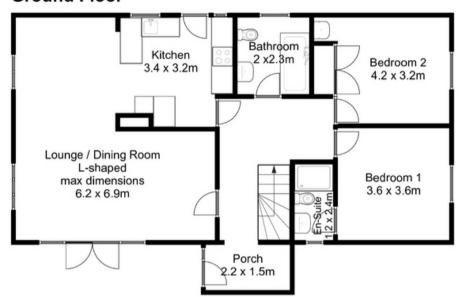

## **Ground Floor**

## First Floor

Disclaimer: For illustrative purposes only. The position and size of doors, windows, appliances and other features are approximate.

Elvins Estate Agents 6 High Street, Abersoch, LL53 7DY 01758 712003 sales@elvinsestateagents.co.uk