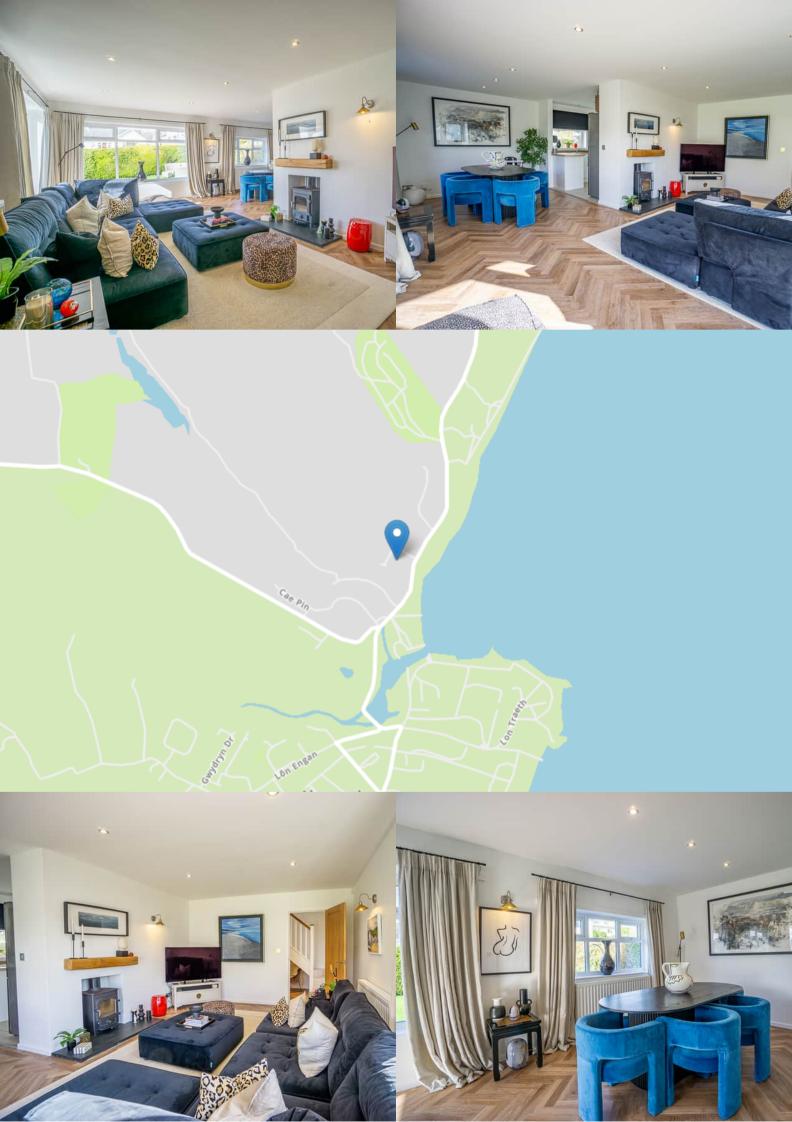

EXCLUSIVE OPTION TO PURCHASE A BEACH HUT ON ABERSOCH MAIN BEACH By separate negotiation.

The property has seen extensive renovations in recent years, modernising the property throughout to an excellent standard. The property has been opened up to provide a seamless open plan living space with a light and airy atmosphere, yet cosy with the modern log burner. The bungalow now boasts 2 generous bedrooms upstairs with an en-suite shower room.

The coastal village of Abersoch is a highly sought after location and is renowned for it's association to sailing and boating and is home to the South Caernarfonshire Yacht Club. Local amenities include local Londis and SPAR supermarkets, several restaurants, cafes and bars, clothes and gift shops, pharmacy, garages and a local butcher. Several popular beaches can also be found within short walks from the village centre.