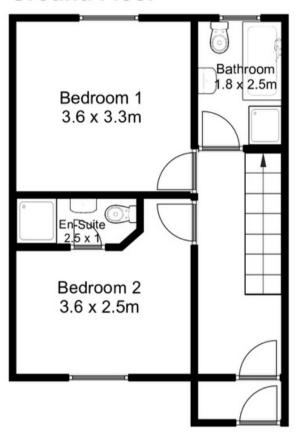

## **Ground Floor**

### **First Floor**

Disclaimer: For illustrative purposes only. The position and size of doors, windows, appliances and other features are approximate.

Elvins Estate Agents 6 High Street, Abersoch, LL53 7DY 01758 712003 sales@elvinsestateagents.co.uk