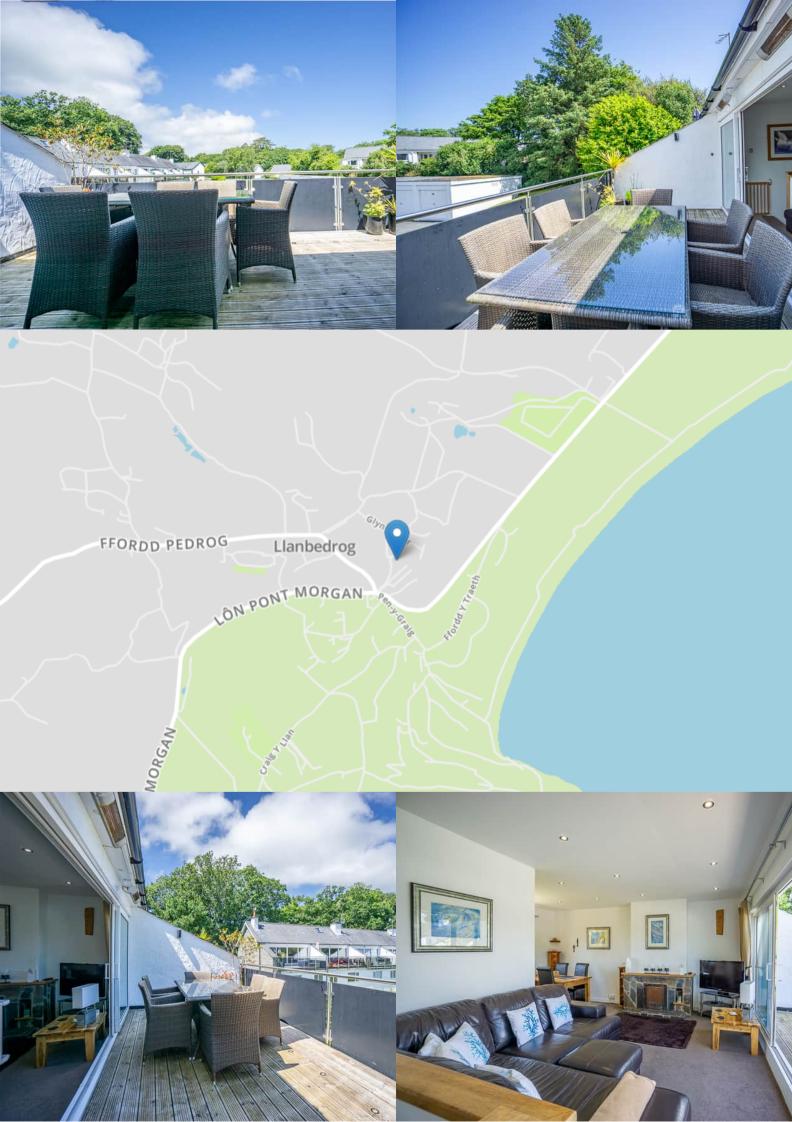

The property features a balcony with a glass balustrade, providing a lovely outdoor space to relax and take in the surrounding views. Inside, the open plan living area creates an inviting atmosphere, perfect for entertaining guests or simply unwinding after a long day.

Llanbedrog lies just 3 miles from the ever popular Abersoch and just 4 miles from the seaside town of Pwllheli. The seaside village has excellent amenities, and is serviced by a local SPAR supermarket, pharmacy, garage, a local renowned art gallery and several pubs and restaurants. The local village also has a primary school and lies between several bus routes. The popular Llanbedrog beach is a picturesque bay and grants access to the coastal paths over Mynnydd Tir Y Cwmwd (Llanbedrog headland) and towards Pwllheli.