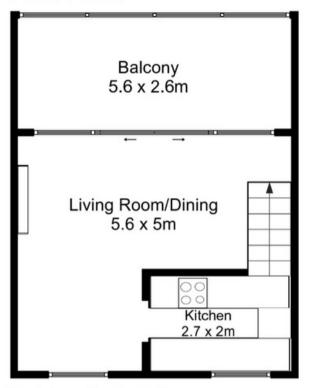

# 18 Glyn Y Mor, Llanbedrog, Pwllheli, Gwynedd. LL53 7NW

- BALCONY
- SINGLE GARAGE
- FREEHOLD

- COMMUNAL PARKING AND GARDENS
- PARTIAL SEA VIEWS
- SHORT WALK TO THE BEACH

#### PROPERTY DESCRIPTION

This charming property located at 18 Glyn Y Mor in Llanbedrog offers a comfortable living space with 2 bedrooms and 2 bathrooms. Situated in the picturesque Llyn Peninsula in North Wales, this mid-terraced home comes with a single garage and communal gardens for residents to enjoy.

The property features a balcony with a glass balustrade, providing a lovely outdoor space to relax and take in the surrounding views. Inside, the open plan living area creates an inviting atmosphere, perfect for entertaining guests or simply unwinding after a long day.

## **Ground Floor**