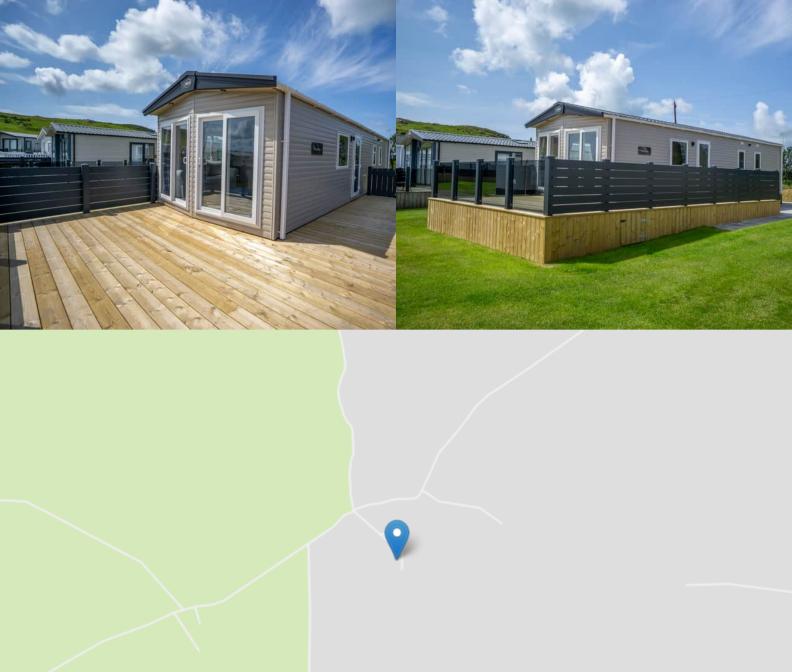

The caravan benefits from parking for multiple vehicles to the side and decking to the side and front of the caravan, making the most of the views and the sun. Foel Fach is a privately owned caravan park and consists of 15 park homes.