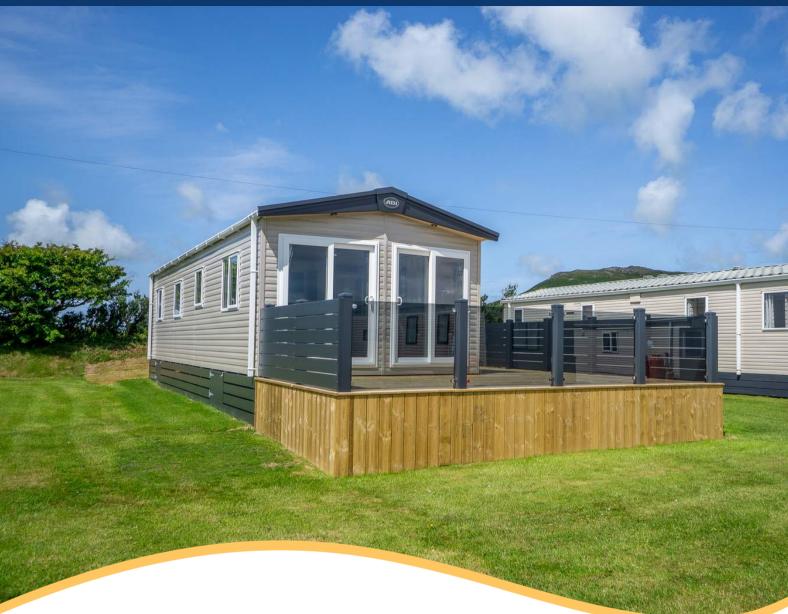

## PROPERTY DESCRIPTION

Plot 3 Foel Bach is a pleasant, brand new ABI Hamilton static caravan on a quiet private site in Mynytho, North Wales. Benefitting from an elevated position, the caravan gains excellent sea and countryside views over Pwllheli and on towards Snowdonia national park and mainland North Wales.

The park home briefly comprises of an open plan kitchen, dining area and living room as well as a twin bedroom, family shower room and a master bedroom with walk in wardrobe and wc. The kitchen is elegantly designed with modern units and integrated appliances, and the living area benefits from patio doors onto the private decking.

The caravan benefits from parking for multiple vehicles to the side and decking to the side and front of the caravan, making the most of the views and the sun. Foel Fach is a privately owned caravan park and consists of 15 park homes.