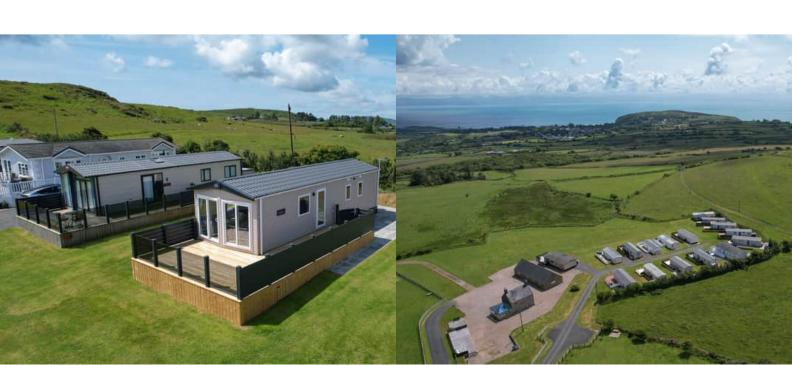

## PROPERTY DESCRIPTION

Plot 3 Foel Bach is a pleasant, brand new ABI Hamilton static caravan on a quiet private site in Mynytho, North Wales. Benefitting from an elevated position, the caravan gains excellent sea and countryside views over Pwllheli and on towards Snowdonia national park and mainland North Wales.

The caravan benefits from parking for multiple vehicles to the side and decking to the side and front of the caravan, making the most of the views and the sun. Foel Fach is a privately owned caravan park and consists of 15 park homes.