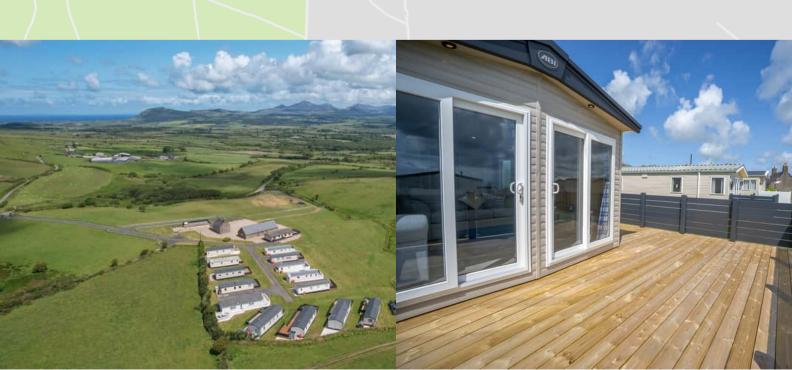

## PROPERTY DESCRIPTION

Plot 3 Foel Bach is a pleasant, brand new ABI Hamilton static caravan on a quiet private site in Mynytho, North Wales. Benefitting from an elevated position, the caravan gains excellent sea and countryside views over Pwllheli and on towards Snowdonia national park and mainland North Wales.

The caravan benefits from parking for multiple vehicles to the side and decking to the side and front of the caravan, making the most of the views and the sun. Foel Fach is a privately owned caravan park and consists of 15 park homes.