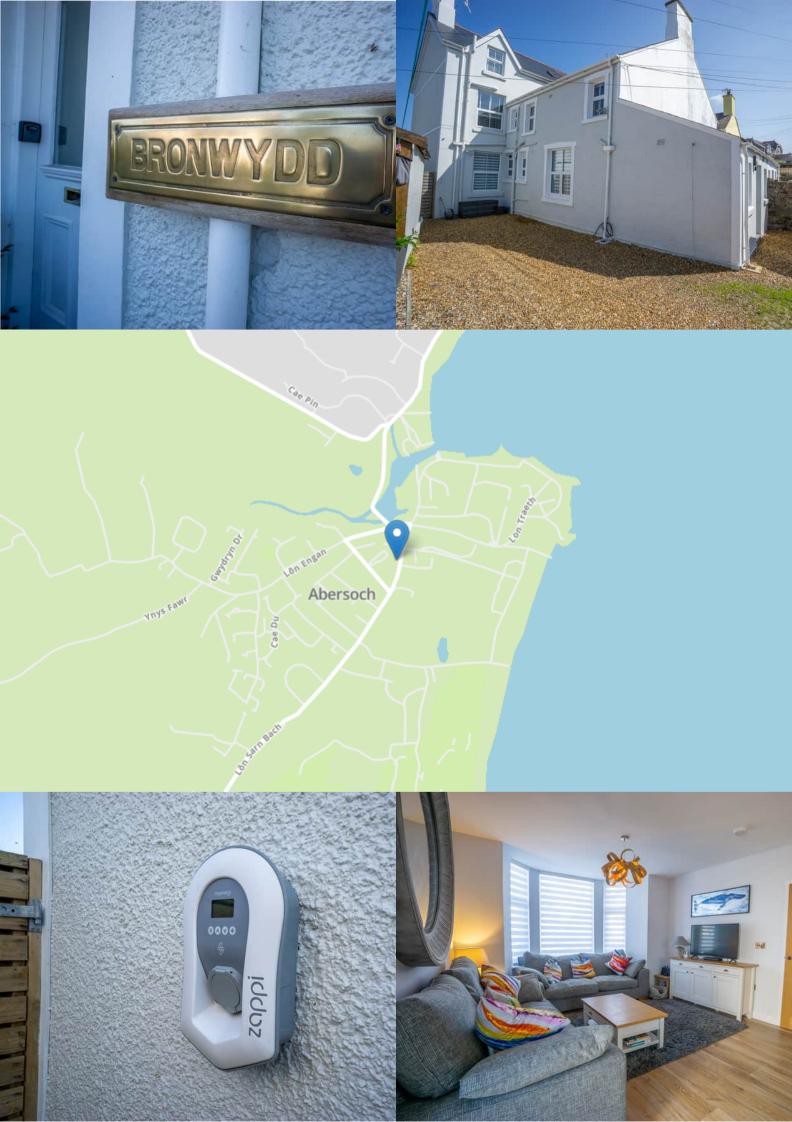

## Flat 1 Bronwydd, Abersoch, Pwllheli, Gwynedd. LL53 7DS

- RECENTLY RENOVATED TO A HIGH STANDARD
- OFF ROAD PARKING FOR MULTIPLE VEHICLES
- FANTASTIC CENTRAL LOCATION

- SHELTERED DECKING AREA
- EV CHARGING POINT

## **PROPERTY DESCRIPTION**

Bronwydd, Flat 1 is a stunningly renovated two-bedroom, two-bathroom apartment perfectly situated on Abersoch's vibrant High Street. A prime piece of coastal luxury, offering unparalleled convenience and sophisticated living. Step inside to an inviting openplan living area and kitchen, meticulously designed for both comfort and entertaining. The kitchen is a chef's dream, featuring a boiling water tap, a plate warming drawer discreetly located under the oven, and a washer/dryer cleverly integrated behind the peninsula units, alongside the dishwasher.

Both shower rooms are havens of relaxation, boasting heated mirrors with integrated lighting and towel rails that offer the flexibility of central heating in winter and separate electric heating for those warmer summer months. Outside, you'll find a sheltered patio area, perfect for enjoying al fresco dining, and the invaluable convenience of off-road parking for multiple cars at the front of the property. For electric vehicle owners, a dedicated EV charging point is installed.

With its exceptional standard of renovation, prime location, and an array of thoughtful features, Bronwydd, Flat 1 presents a unique opportunity to own a freehold property in the heart of Abersoch. The highly sought after Abersoch beach and Golf Club are within 5 minutes walk of the property.

**EV** Charging Point

Plate Warming Drawer & Boiling Water Tap

Integrated Washer/Dryer

Heated & Lit Bathroom Mirrors. Dual-Powered Heated Towel Rails

Tenure We believe the property to be Freehold, but potential purchasers should seek clarification from their solicitor prior to an exchange of contracts.

Council Tax Band - E

Services Mains water, drainage and electricity.

Location Information Pwllheli 7.1 miles . Porthmadog 20.3 miles . Bangor 36.5 miles . Chester 95.3 miles . Shrewsbury 95.7 miles . Manchester 132 miles.