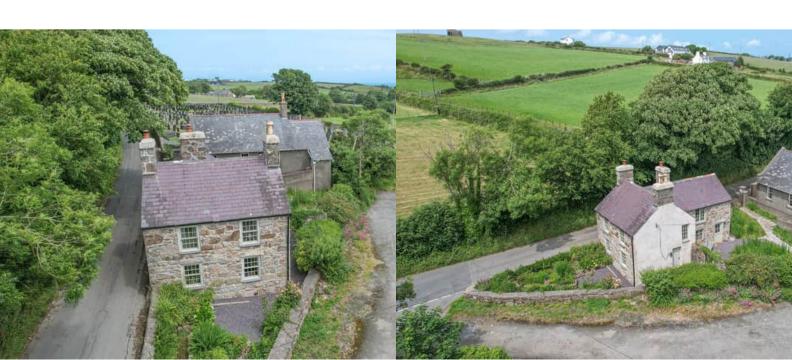

The accommodation comprises three well-proportioned bedrooms, offering ample space for families or guests. A beautifully appointed bathroom serves the property.

Externally, Ty Capel Y Bwlch truly shines. The striking original Welsh stone exterior stands as a testament to the property's heritage and adds immense kerb appeal. Practicality is catered for with designated parking, while the delightful front and back gardens offer private outdoor spaces for relaxation, entertaining, or enjoying the peaceful surroundings.

Llanengan