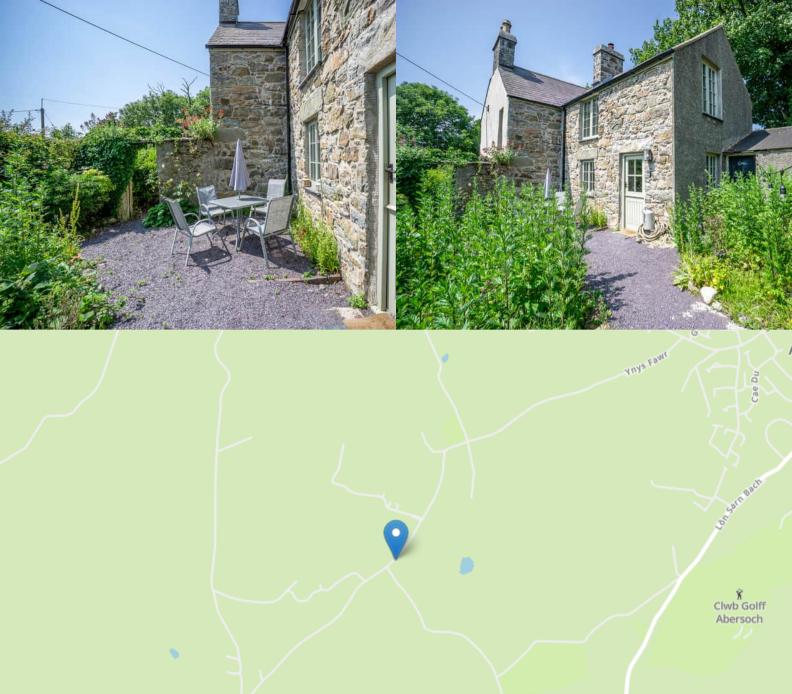

The accommodation comprises three well-proportioned bedrooms, offering ample space for families or guests. A beautifully appointed bathroom serves the property.

Externally, Ty Capel Y Bwlch truly shines. The striking original Welsh stone exterior stands as a testament to the property's heritage and adds immense kerb appeal. Practicality is catered for with designated parking, while the delightful front and back gardens offer private outdoor spaces for relaxation, entertaining, or enjoying the peaceful surroundings.