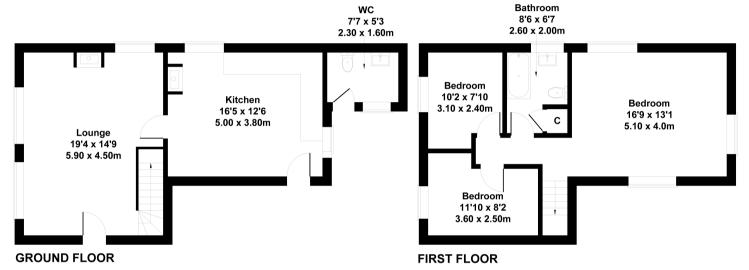

## Ty Capel Bwlch, LL53 7LB

Approximate Gross Internal Area 1055 sq ft - 98 sq m

Not to Scale. Produced by The Plan Portal 2025 For Illustrative Purposes Only.

Elvins Estate Agents 6 High Street, Abersoch, LL53 7DY 01758 712003 sales@elvinsestateagents.co.uk