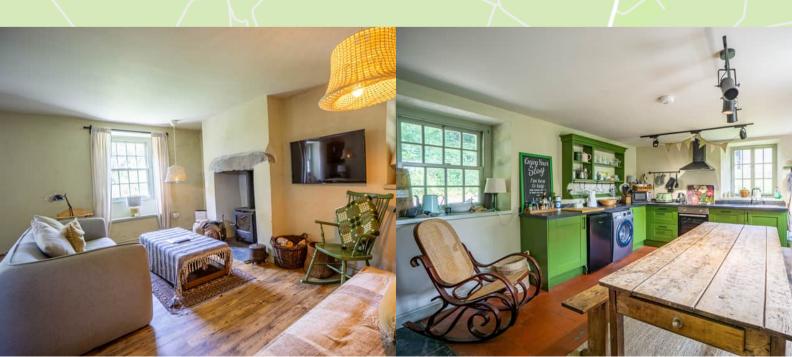

Step inside and be captivated by the warmth and inviting ambiance. The heart of the home is undoubtedly the spacious farmhouse kitchen, perfect for culinary adventures and family gatherings. Throughout the property, the retention of period details, including sash windows, evokes a sense of history and craftsmanship. For those colder evenings, two inviting log burners provide a cosy focal point, adding to the property's undeniable charm.