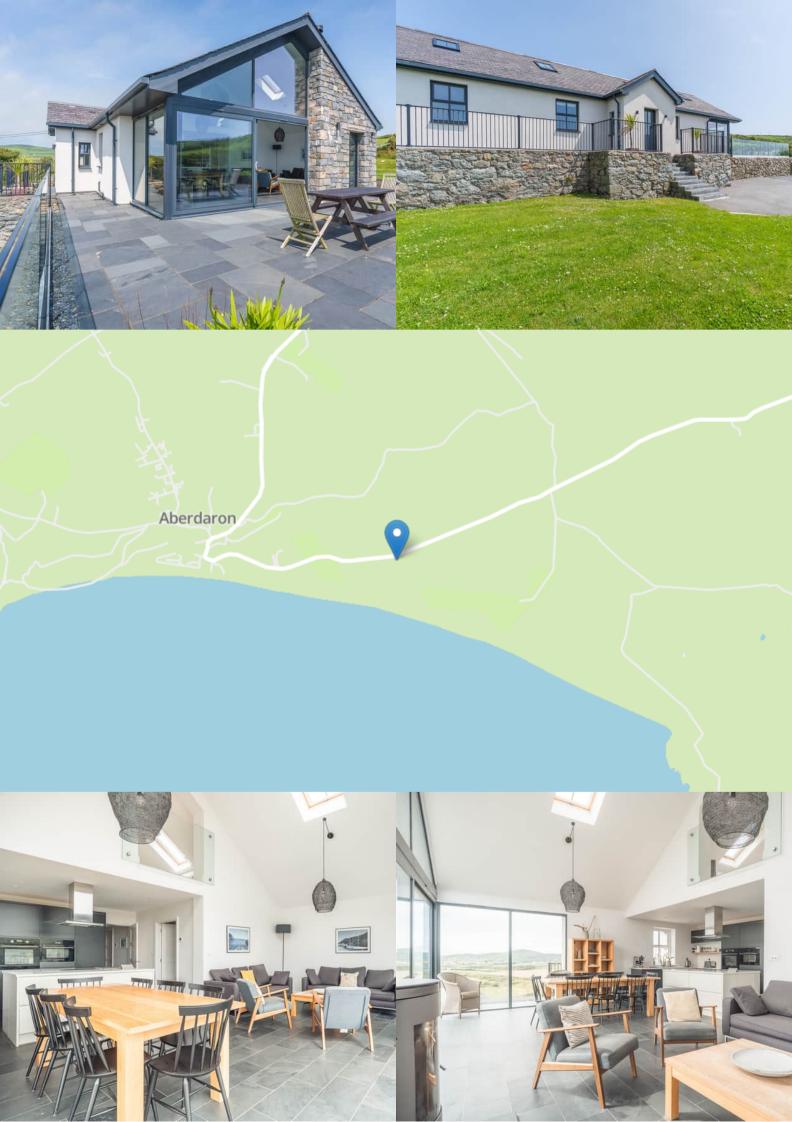

Geufron House is a stunning 4/5 bedroom, 3 bathroom property with a generous open plan layout that maximises on the views. The living and dining area has vaulted ceilings that create a light and airy, yet cosy area with a feature log burner and dramatic hanging light fittings. The living space also features floor to ceiling glass at the gable end, creating a frame for the dramatic views.

Geufron Barn has been sympathetically renovated, maintaining original features and transforming what was once a barn into a desirable living accommodation. Briefly comprising of 4 double bedrooms, 2 bathrooms, open plan living area and a separate lounge. The property offers a generous space for families. Vaulted ceilings increase the feeling of space, and exposed beams add a depth of character.

Externally, both properties benefit from private gardens and designated parking areas. Both properties sit on generous grounds with a private drive. There is also an outbuilding that holds potential for development.