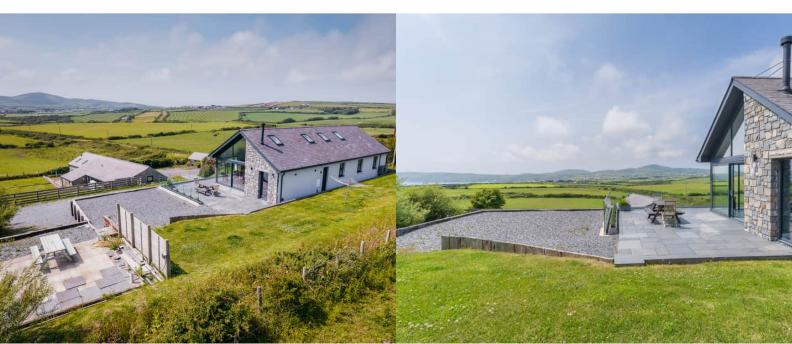

## **PROPERTY DESCRIPTION**

Pleasantly located on the outskirts of Aberdaron on the Llyn Peninsula, Geufron offers a unique opportunity to acquire two stunning properties with enviable far reaching, sea and countryside views. Elevated and prominently positioned, these properties have been modernised and renovated to an exceptional standard.

Geufron House is a stunning 4/5 bedroom, 3 bathroom property with a generous open plan layout that maximises on the views. The living and dining area has vaulted ceilings that create a light and airy, yet cosy area with a feature log burner and dramatic hanging light fittings. The living space also features floor to ceiling glass at the gable end, creating a frame for the dramatic views.

Externally, both properties benefit from private gardens and designated parking areas. Both properties sit on generous grounds with a private drive. There is also an outbuilding that holds potential for development.