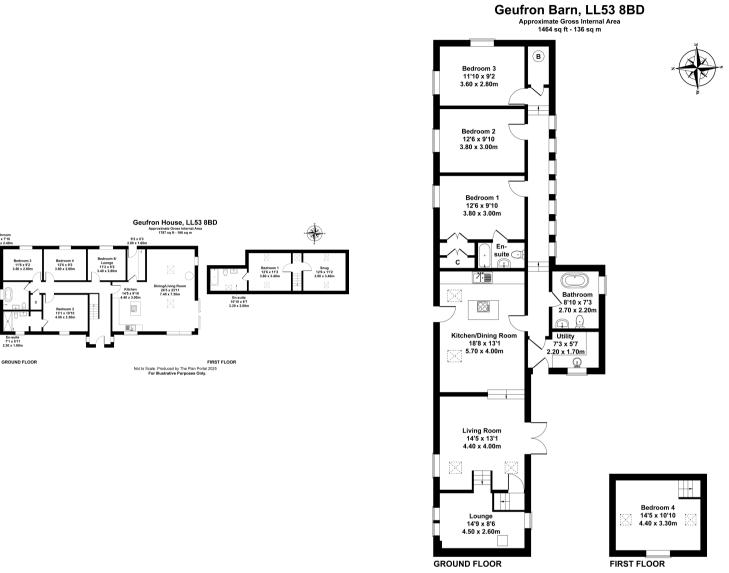

## **FLOORPLAN & EPC**

Bathroo 8'2 x 7'1

Bedroom 3 11'6 x 9'2 3.50 x 2.80m

7'1 x 8

Not to Scale. Produced by The Plan Portal 2025 For Illustrative Purposes Only.

**Elvins Estate Agents** 6 High Street, Abersoch, LL53 7DY 01758 712003 sales@elvinsestateagents.co.uk